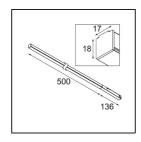

Specifications

Gross weight (g)

Glare rating

Remark

Delivered lumens (lm)
Efficacy (lm/W)

| 1 J                             |                      |
|---------------------------------|----------------------|
| Material                        | 13414532             |
| Light Source Type               | LED                  |
| LED Type                        | PISTA LINEAR (FLAPS) |
| LED technology                  | LED flexible PCB     |
| CRI                             | Min. 90              |
| Colour Temperature              | 3000K                |
| Lifetime                        | L80B10 @50,000 Hours |
| Lamp Included                   | Yes                  |
| Number of Light<br>Sources      | 1                    |
| CIE flux code                   | 52 82 97 100 61      |
| Binning (SDCM)                  | 3                    |
| Light Direction                 | Down                 |
| Input Voltage                   | 48Vdc                |
| Luminaire power (W)             | 8.5                  |
| Electrical Class                | III                  |
| IP Rating                       | 20                   |
| Glow wire rating (°C)           | 960                  |
| Dimming Protocol                | DALI                 |
| DALI Standard                   | DALI version-1       |
| Indoor/Outdoor                  | Indoor               |
| Application                     | Ceiling, Wall        |
| Adjustability                   | Not Applicable       |
| Distance to Lighted Object (m)  | 0,1                  |
| Primary Colour & Primary Finish | Black, Structure     |
|                                 |                      |