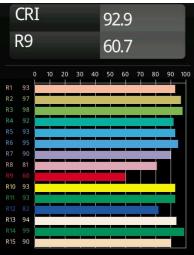

Specifications

Gross weight (g)

Glare rating

Remark

Delivered lumens (lm)
Efficacy (lm/W)

| 1 J                             |                      |
|---------------------------------|----------------------|
| Material                        | 13414532             |
| Light Source Type               | LED                  |
| LED Type                        | PISTA LINEAR (FLAPS) |
| LED technology                  | LED flexible PCB     |
| CRI                             | Min. 90              |
| Colour Temperature              | 3000K                |
| Lifetime                        | L80B10 @50,000 Hours |
| Lamp Included                   | Yes                  |
| Number of Light<br>Sources      | 1                    |
| CIE flux code                   | 52 82 97 100 61      |
| Binning (SDCM)                  | 3                    |
| Light Direction                 | Down                 |
| Input Voltage                   | 48Vdc                |
| Luminaire power (W)             | 8.5                  |
| Electrical Class                | III                  |
| IP Rating                       | 20                   |
| Glow wire rating (°C)           | 960                  |
| Dimming Protocol                | DALI                 |
| DALI Standard                   | DALI version-1       |
| Indoor/Outdoor                  | Indoor               |
| Application                     | Ceiling, Wall        |
| Adjustability                   | Not Applicable       |
| Distance to Lighted Object (m)  | 0,1                  |
| Primary Colour & Primary Finish | Black, Structure     |
|                                 |                      |

## TM30 & CRI diagram