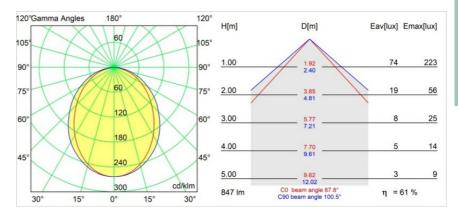

| Indoor               |
| Application                     | Ceiling, Wall        |
| Adjustability                   | Not Applicable       |
| Distance to Lighted Object (m)  | 0,1                  |
| Primary Colour & Primary Finish | Black, Structure     |
|                                 |                      |

3500K and 4000K on request White Pista Track 48V linear

546.0 517

60

27

- White Pista Track 48V linear modules come with a white track adapter. All other Pista Track 48V linear modules have a black track adapter. Exceptions are only possible on request.
- This is not a complete product. Pista track 48V system required.
- For installations without dimmer, it is recommended to use 1-10 V luminaires.



## TM30 & CRI diagram





## Light distribution & beam diagram