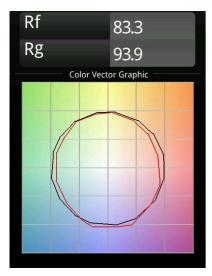

ion-1       |
| Indoor/Outdoor                  | Indoor               |
| Application                     | Ceiling, Wall        |
| Adjustability                   | Not Applicable       |
| Distance to Lighted Object (m)  | 0,1                  |
| Primary Colour & Primary Finish | Black, Structure     |
|                                 |                      |

3500K and 4000K on request White Pista Track 48V linear

546.0 517

60

27

- White Pista Track 48V linear modules come with a white track adapter. All other Pista Track 48V linear modules have a black track adapter. Exceptions are only possible on request.
- This is not a complete product. Pista track 48V system required.
- For installations without dimmer, it is recommended to use 1-10 V luminaires.



## TM30 & CRI diagram





## Light distribution & beam diagram