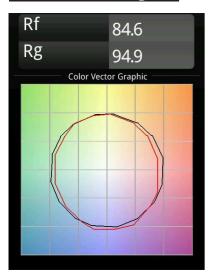

|
| Remark                             | <ul> <li>3500K and 4000K on request</li> <li>White Pista Track 48V linear modules come with<br/>a white track adapter. All other Pista Track 48V<br/>linear modules have a black track adapter.<br/>Exceptions are only possible on request.</li> <li>This is not a complete product. Pista track 48V<br/>system required.</li> <li>For installations without dimmer, it is<br/>recommended to use 1-10 V luminaires.</li> </ul> |



## TM30 & CRI diagram





## Light distribution & beam diagram