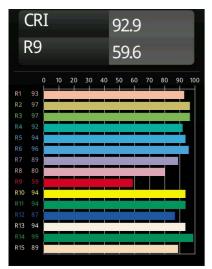

|
| Remark                             | <ul> <li>3500K and 4000K on request</li> <li>White Pista Track 48V linear modules come with<br/>a white track adapter. All other Pista Track 48V<br/>linear modules have a black track adapter.<br/>Exceptions are only possible on request.</li> <li>This is not a complete product. Pista track 48V<br/>system required.</li> <li>For installations without dimmer, it is<br/>recommended to use 1-10 V luminaires.</li> </ul> |



## TM30 & CRI diagram





## Light distribution & beam diagram