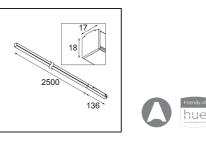

## Pista Linear Light Track 48V 2636 1x LED 2700K DALI Black Structure

| Specifications                     |                                                                                                                                                                                                                                                                                                                                                                                                                                  |
|------------------------------------|----------------------------------------------------------------------------------------------------------------------------------------------------------------------------------------------------------------------------------------------------------------------------------------------------------------------------------------------------------------------------------------------------------------------------------|
| Material                           | 13414432                                                                                                                                                                                                                                                                                                                                                                                                                         |
| Light Source Type                  | LED                                                                                                                                                                                                                                                                                                                                                                                                                              |
| LED Type                           | PISTA LINEAR (FLAPS)                                                                                                                                                                                                                                                                                                                                                                                                             |
| LED technology                     | LED flexible PCB                                                                                                                                                                                                                                                                                                                                                                                                                 |
| CRI                                | Min. 90                                                                                                                                                                                                                                                                                                                                                                                                                          |
| Colour Temperature                 | 2700K                                                                                                                                                                                                                                                                                                                                                                                                                            |
| Lifetime                           | L80B10 @50,000 Hours                                                                                                                                                                                                                                                                                                                                                                                                             |
| Lamp Included                      | Yes                                                                                                                                                                                                                                                                                                                                                                                                                              |
| Number of Light<br>Sources         | 1                                                                                                                                                                                                                                                                                                                                                                                                                                |
| CIE flux code                      | 52 82 97 100 61                                                                                                                                                                                                                                                                                                                                                                                                                  |
| Binning (SDCM)                     | 3                                                                                                                                                                                                                                                                                                                                                                                                                                |
| Light Direction                    | Down                                                                                                                                                                                                                                                                                                                                                                                                                             |
| Input Voltage                      | 48Vdc                                                                                                                                                                                                                                                                                                                                                                                                                            |
| Luminaire power (W)                | 42.5                                                                                                                                                                                                                                                                                                                                                                                                                             |
| Electrical Class                   | 111                                                                                                                                                                                                                                                                                                                                                                                                                              |
| IP Rating                          | 20                                                                                                                                                                                                                                                                                                                                                                                                                               |
| Glow wire rating (°C)              | 960                                                                                                                                                                                                                                                                                                                                                                                                                              |
| Dimming Protocol                   | DALI                                                                                                                                                                                                                                                                                                                                                                                                                             |
| DALI Standard                      | DALI version-1                                                                                                                                                                                                                                                                                                                                                                                                                   |
| Indoor/Outdoor                     | Indoor                                                                                                                                                                                                                                                                                                                                                                                                                           |
| Application                        | Ceiling, Wall                                                                                                                                                                                                                                                                                                                                                                                                                    |
| Adjustability                      | Not Applicable                                                                                                                                                                                                                                                                                                                                                                                                                   |
| Distance to Lighted<br>Object (m)  | 0,1                                                                                                                                                                                                                                                                                                                                                                                                                              |
| Primary Colour &<br>Primary Finish | Black, Structure                                                                                                                                                                                                                                                                                                                                                                                                                 |
| Gross weight (g)                   | 2010.0                                                                                                                                                                                                                                                                                                                                                                                                                           |
| Delivered lumens (Im)              | 2463                                                                                                                                                                                                                                                                                                                                                                                                                             |
| Efficacy (Im/W)                    | 57                                                                                                                                                                                                                                                                                                                                                                                                                               |
| Glare rating                       | 26                                                                                                                                                                                                                                                                                                                                                                                                                               |
| Remark                             | <ul> <li>3500K and 4000K on request</li> <li>White Pista Track 48V linear modules come with<br/>a white track adapter. All other Pista Track 48V<br/>linear modules have a black track adapter.<br/>Exceptions are only possible on request.</li> <li>This is not a complete product. Pista track 48V<br/>system required.</li> <li>For installations without dimmer, it is<br/>recommended to use 1-10 V luminaires.</li> </ul> |