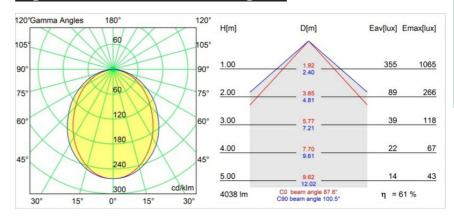

|
| Remark                             | <ul> <li>3500K and 4000K on request</li> <li>White Pista Track 48V linear modules come with<br/>a white track adapter. All other Pista Track 48V<br/>linear modules have a black track adapter.<br/>Exceptions are only possible on request.</li> <li>This is not a complete product. Pista track 48V<br/>system required.</li> <li>For installations without dimmer, it is<br/>recommended to use 1-10 V luminaires.</li> </ul> |



## TM30 & CRI diagram





## Light distribution & beam diagram