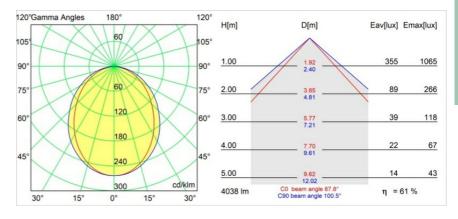

|
| Glare rating                    | 26                                                                                                                                                                                                                                                      |
| Remark                          | <ul> <li>3500K and 4000K on request</li> <li>White Pista Track 48V linear modules come with<br/>a white track adapter. All other Pista Track 48V<br/>linear modules have a black track adapter.<br/>Exceptions are only possible on request.</li> </ul> |

This is not a complete product. Pista track 48V

For installations without dimmer, it is recommended to use 1-10 V luminaires.

system required.







## TM30 & CRI diagram





## Light distribution & beam diagram