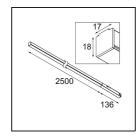

| a                               |                                                                                                                                                                                                                                                         |
|---------------------------------|---------------------------------------------------------------------------------------------------------------------------------------------------------------------------------------------------------------------------------------------------------|
| Specifications                  |                                                                                                                                                                                                                                                         |
| Material                        | 13414409                                                                                                                                                                                                                                                |
| Light Source Type               | LED                                                                                                                                                                                                                                                     |
| LED Type                        | PISTA LINEAR (FLAPS)                                                                                                                                                                                                                                    |
| LED technology                  | LED flexible PCB                                                                                                                                                                                                                                        |
| CRI                             | Min. 90                                                                                                                                                                                                                                                 |
| Colour Temperature              | 2700K                                                                                                                                                                                                                                                   |
| Lifetime                        | L80B10 @50,000 Hours                                                                                                                                                                                                                                    |
| Lamp Included                   | Yes                                                                                                                                                                                                                                                     |
| Number of Light<br>Sources      | 1                                                                                                                                                                                                                                                       |
| CIE flux code                   | 52 82 97 100 61                                                                                                                                                                                                                                         |
| Binning (SDCM)                  | 3                                                                                                                                                                                                                                                       |
| Light Direction                 | Down                                                                                                                                                                                                                                                    |
| Input Voltage                   | 48Vdc                                                                                                                                                                                                                                                   |
| Luminaire power (W)             | 42.5                                                                                                                                                                                                                                                    |
| Electrical Class                | III                                                                                                                                                                                                                                                     |
| IP Rating                       | 20                                                                                                                                                                                                                                                      |
| Glow wire rating (°C)           | 960                                                                                                                                                                                                                                                     |
| Dimming Protocol                | DALI                                                                                                                                                                                                                                                    |
| DALI Standard                   | DALI version-1                                                                                                                                                                                                                                          |
| Indoor/Outdoor                  | Indoor                                                                                                                                                                                                                                                  |
| Application                     | Ceiling, Wall                                                                                                                                                                                                                                           |
| Adjustability                   | Not Applicable                                                                                                                                                                                                                                          |
| Distance to Lighted Object (m)  | 0,1                                                                                                                                                                                                                                                     |
| Primary Colour & Primary Finish | White, Structure                                                                                                                                                                                                                                        |
| Gross weight (g)                | 2010.0                                                                                                                                                                                                                                                  |
| Luminous flux per lamp (Im)     | 2463                                                                                                                                                                                                                                                    |
| Efficacy (Im/W)                 | 57                                                                                                                                                                                                                                                      |
| Glare rating                    | 26                                                                                                                                                                                                                                                      |
| Remark                          | <ul> <li>3500K and 4000K on request</li> <li>White Pista Track 48V linear modules come with<br/>a white track adapter. All other Pista Track 48V<br/>linear modules have a black track adapter.<br/>Exceptions are only possible on request.</li> </ul> |