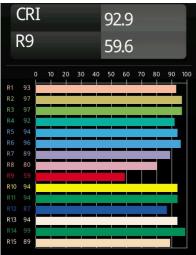

|
| Glare rating                    | 26                                                                                                                                                                                                                                                      |
| Remark                          | <ul> <li>3500K and 4000K on request</li> <li>White Pista Track 48V linear modules come with<br/>a white track adapter. All other Pista Track 48V<br/>linear modules have a black track adapter.<br/>Exceptions are only possible on request.</li> </ul> |

This is not a complete product. Pista track 48V

For installations without dimmer, it is recommended to use 1-10 V luminaires.

system required.







## TM30 & CRI diagram





## Light distribution & beam diagram