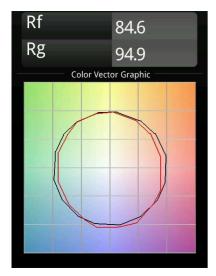

|
| Glare rating                    | 26                                                                                                                                                                                                                                                      |
| Remark                          | <ul> <li>3500K and 4000K on request</li> <li>White Pista Track 48V linear modules come with<br/>a white track adapter. All other Pista Track 48V<br/>linear modules have a black track adapter.<br/>Exceptions are only possible on request.</li> </ul> |

This is not a complete product. Pista track 48V

For installations without dimmer, it is recommended to use 1-10 V luminaires.

system required.







## TM30 & CRI diagram





## Light distribution & beam diagram