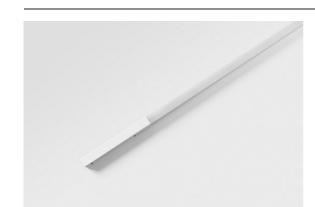

| Date     |  |
|----------|--|
| Customer |  |
| Project  |  |
| Туре     |  |

Pista Linear Light Track 48V 2136 1x LED 2700K DALI White Structure

Pista is the ultimate in modern aesthetics that introduces thinner and slimmer magnetic track rails, ever smaller light fixtures and ultra-thin cables. Designers can play with different modules on single or multiple track rails in different lengths and colours. The geometrical possibilities are endless.