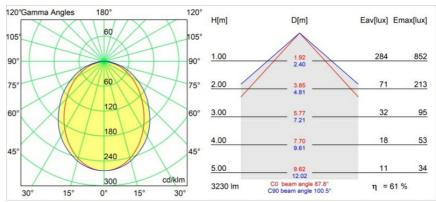

## Specifications

136

| Specifications                     |                                                                                                                                                                                                                                                                                                                                                                                                                                  |
|------------------------------------|----------------------------------------------------------------------------------------------------------------------------------------------------------------------------------------------------------------------------------------------------------------------------------------------------------------------------------------------------------------------------------------------------------------------------------|
| Material                           | 13414309                                                                                                                                                                                                                                                                                                                                                                                                                         |
| Light Source Type                  | LED                                                                                                                                                                                                                                                                                                                                                                                                                              |
| LED Type                           | PISTA LINEAR (FLAPS)                                                                                                                                                                                                                                                                                                                                                                                                             |
| LED technology                     | LED flexible PCB                                                                                                                                                                                                                                                                                                                                                                                                                 |
| CRI                                | Min. 90                                                                                                                                                                                                                                                                                                                                                                                                                          |
| Colour Temperature                 | 2700K                                                                                                                                                                                                                                                                                                                                                                                                                            |
| Lifetime                           | L80B10 @50,000 Hours                                                                                                                                                                                                                                                                                                                                                                                                             |
| Lamp Included                      | Yes                                                                                                                                                                                                                                                                                                                                                                                                                              |
| Number of Light<br>Sources         | 1                                                                                                                                                                                                                                                                                                                                                                                                                                |
| CIE flux code                      | 52 82 97 100 61                                                                                                                                                                                                                                                                                                                                                                                                                  |
| Binning (SDCM)                     | 3                                                                                                                                                                                                                                                                                                                                                                                                                                |
| Light Direction                    | Down                                                                                                                                                                                                                                                                                                                                                                                                                             |
| Input Voltage                      | 48Vdc                                                                                                                                                                                                                                                                                                                                                                                                                            |
| Luminaire power (W)                | 34.0                                                                                                                                                                                                                                                                                                                                                                                                                             |
| Electrical Class                   |                                                                                                                                                                                                                                                                                                                                                                                                                                  |
| IP Rating                          | 20                                                                                                                                                                                                                                                                                                                                                                                                                               |
| Glow wire rating (°C)              | 960                                                                                                                                                                                                                                                                                                                                                                                                                              |
| Dimming Protocol                   | DALI                                                                                                                                                                                                                                                                                                                                                                                                                             |
| DALI Standard                      | DALI version-1                                                                                                                                                                                                                                                                                                                                                                                                                   |
| Indoor/Outdoor                     | Indoor                                                                                                                                                                                                                                                                                                                                                                                                                           |
| Application                        | Ceiling, Wall                                                                                                                                                                                                                                                                                                                                                                                                                    |
| Adjustability                      | Not Applicable                                                                                                                                                                                                                                                                                                                                                                                                                   |
| Distance to Lighted<br>Object (m)  | 0,1                                                                                                                                                                                                                                                                                                                                                                                                                              |
| Primary Colour &<br>Primary Finish | White, Structure                                                                                                                                                                                                                                                                                                                                                                                                                 |
| Gross weight (g)                   | 1469.0                                                                                                                                                                                                                                                                                                                                                                                                                           |
| Delivered lumens (Im)              | 1970                                                                                                                                                                                                                                                                                                                                                                                                                             |
| Efficacy (Im/W)                    | 57                                                                                                                                                                                                                                                                                                                                                                                                                               |
| Glare rating                       | 26                                                                                                                                                                                                                                                                                                                                                                                                                               |
| Remark                             | <ul> <li>3500K and 4000K on request</li> <li>White Pista Track 48V linear modules come with<br/>a white track adapter. All other Pista Track 48V<br/>linear modules have a black track adapter.<br/>Exceptions are only possible on request.</li> <li>This is not a complete product. Pista track 48V<br/>system required.</li> <li>For installations without dimmer, it is<br/>recommended to use 1-10 V luminaires.</li> </ul> |

## Light distribution & beam diagram

Diagrams