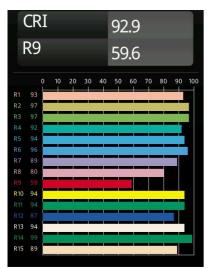

## Specifications

136

| Specifications                     |                                                                                                                                                                                                                                                                                                                                                                                                                                  |
|------------------------------------|----------------------------------------------------------------------------------------------------------------------------------------------------------------------------------------------------------------------------------------------------------------------------------------------------------------------------------------------------------------------------------------------------------------------------------|
| Material                           | 13414309                                                                                                                                                                                                                                                                                                                                                                                                                         |
| Light Source Type                  | LED                                                                                                                                                                                                                                                                                                                                                                                                                              |
| LED Type                           | PISTA LINEAR (FLAPS)                                                                                                                                                                                                                                                                                                                                                                                                             |
| LED technology                     | LED flexible PCB                                                                                                                                                                                                                                                                                                                                                                                                                 |
| CRI                                | Min. 90                                                                                                                                                                                                                                                                                                                                                                                                                          |
| Colour Temperature                 | 2700K                                                                                                                                                                                                                                                                                                                                                                                                                            |
| Lifetime                           | L80B10 @50,000 Hours                                                                                                                                                                                                                                                                                                                                                                                                             |
| Lamp Included                      | Yes                                                                                                                                                                                                                                                                                                                                                                                                                              |
| Number of Light<br>Sources         | 1                                                                                                                                                                                                                                                                                                                                                                                                                                |
| CIE flux code                      | 52 82 97 100 61                                                                                                                                                                                                                                                                                                                                                                                                                  |
| Binning (SDCM)                     | 3                                                                                                                                                                                                                                                                                                                                                                                                                                |
| Light Direction                    | Down                                                                                                                                                                                                                                                                                                                                                                                                                             |
| Input Voltage                      | 48Vdc                                                                                                                                                                                                                                                                                                                                                                                                                            |
| Luminaire power (W)                | 34.0                                                                                                                                                                                                                                                                                                                                                                                                                             |
| Electrical Class                   |                                                                                                                                                                                                                                                                                                                                                                                                                                  |
| IP Rating                          | 20                                                                                                                                                                                                                                                                                                                                                                                                                               |
| Glow wire rating (°C)              | 960                                                                                                                                                                                                                                                                                                                                                                                                                              |
| Dimming Protocol                   | DALI                                                                                                                                                                                                                                                                                                                                                                                                                             |
| DALI Standard                      | DALI version-1                                                                                                                                                                                                                                                                                                                                                                                                                   |
| Indoor/Outdoor                     | Indoor                                                                                                                                                                                                                                                                                                                                                                                                                           |
| Application                        | Ceiling, Wall                                                                                                                                                                                                                                                                                                                                                                                                                    |
| Adjustability                      | Not Applicable                                                                                                                                                                                                                                                                                                                                                                                                                   |
| Distance to Lighted<br>Object (m)  | 0,1                                                                                                                                                                                                                                                                                                                                                                                                                              |
| Primary Colour &<br>Primary Finish | White, Structure                                                                                                                                                                                                                                                                                                                                                                                                                 |
| Gross weight (g)                   | 1469.0                                                                                                                                                                                                                                                                                                                                                                                                                           |
| Delivered lumens (Im)              | 1970                                                                                                                                                                                                                                                                                                                                                                                                                             |
| Efficacy (Im/W)                    | 57                                                                                                                                                                                                                                                                                                                                                                                                                               |
| Glare rating                       | 26                                                                                                                                                                                                                                                                                                                                                                                                                               |
| Remark                             | <ul> <li>3500K and 4000K on request</li> <li>White Pista Track 48V linear modules come with<br/>a white track adapter. All other Pista Track 48V<br/>linear modules have a black track adapter.<br/>Exceptions are only possible on request.</li> <li>This is not a complete product. Pista track 48V<br/>system required.</li> <li>For installations without dimmer, it is<br/>recommended to use 1-10 V luminaires.</li> </ul> |

## TM30 & CRI diagram