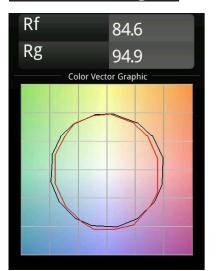

|
| Remark                             | <ul> <li>3500K and 4000K on request</li> <li>White Pista Track 48V linear modules come with<br/>a white track adapter. All other Pista Track 48V<br/>linear modules have a black track adapter.<br/>Exceptions are only possible on request.</li> <li>This is not a complete product. Pista track 48V<br/>system required.</li> <li>For installations without dimmer, it is<br/>recommended to use 1-10 V luminaires.</li> </ul> |



## TM30 & CRI diagram





## Light distribution & beam diagram



Diagrams