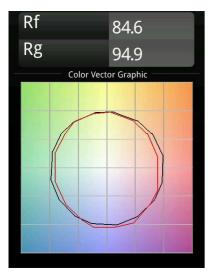

Glare rating                    | 26                                                                                                                                                                                                                                                                                                                    |
| Remark                          | <ul> <li>3500K and 4000K on request</li> <li>White Pista Track 48V linear modules come with a white track adapter. All other Pista Track 48V linear modules have a black track adapter. Exceptions are only possible on request.</li> <li>This is not a complete product. Pista track 48V system required.</li> </ul> |

For installations without dimmer, it is recommended to use 1-10 V luminaires.



## TM30 & CRI diagram





## Light distribution & beam diagram