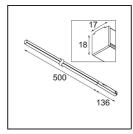

|                                 | •                                                                                                                                                                                                                                                                                                                     |
|---------------------------------|-----------------------------------------------------------------------------------------------------------------------------------------------------------------------------------------------------------------------------------------------------------------------------------------------------------------------|
| Specifications                  |                                                                                                                                                                                                                                                                                                                       |
| Material                        | 13414032                                                                                                                                                                                                                                                                                                              |
| Light Source Type               | LED                                                                                                                                                                                                                                                                                                                   |
| LED Type                        | PISTA LINEAR (FLAPS)                                                                                                                                                                                                                                                                                                  |
| LED technology                  | LED flexible PCB                                                                                                                                                                                                                                                                                                      |
| CRI                             | Min. 90                                                                                                                                                                                                                                                                                                               |
| Colour Temperature              | 2700K                                                                                                                                                                                                                                                                                                                 |
| Lifetime                        | L80B10 @50,000 Hours                                                                                                                                                                                                                                                                                                  |
| Lamp Included                   | Yes                                                                                                                                                                                                                                                                                                                   |
| Number of Light<br>Sources      | 1                                                                                                                                                                                                                                                                                                                     |
| CIE flux code                   | 52 82 97 100 61                                                                                                                                                                                                                                                                                                       |
| Binning (SDCM)                  | 3                                                                                                                                                                                                                                                                                                                     |
| Light Direction                 | Down                                                                                                                                                                                                                                                                                                                  |
| Input Voltage                   | 48Vdc                                                                                                                                                                                                                                                                                                                 |
| Luminaire power (W)             | 8.5                                                                                                                                                                                                                                                                                                                   |
| Electrical Class                | III                                                                                                                                                                                                                                                                                                                   |
| IP Rating                       | 20                                                                                                                                                                                                                                                                                                                    |
| Glow wire rating (°C)           | 960                                                                                                                                                                                                                                                                                                                   |
| Dimming Protocol                | DALI                                                                                                                                                                                                                                                                                                                  |
| DALI Standard                   | DALI version-1                                                                                                                                                                                                                                                                                                        |
| Indoor/Outdoor                  | Indoor                                                                                                                                                                                                                                                                                                                |
| Application                     | Ceiling, Wall                                                                                                                                                                                                                                                                                                         |
| Adjustability                   | Not Applicable                                                                                                                                                                                                                                                                                                        |
| Distance to Lighted Object (m)  | 0,1                                                                                                                                                                                                                                                                                                                   |
| Primary Colour & Primary Finish | Black, Structure                                                                                                                                                                                                                                                                                                      |
| Gross weight (g)                | 546.0                                                                                                                                                                                                                                                                                                                 |
| Delivered lumens (lm)           | 493                                                                                                                                                                                                                                                                                                                   |
| Efficacy (Im/W)                 | 58                                                                                                                                                                                                                                                                                                                    |
| Glare rating                    | 26                                                                                                                                                                                                                                                                                                                    |
| Remark                          | <ul> <li>3500K and 4000K on request</li> <li>White Pista Track 48V linear modules come with a white track adapter. All other Pista Track 48V linear modules have a black track adapter. Exceptions are only possible on request.</li> <li>This is not a complete product. Pista track 48V system required.</li> </ul> |