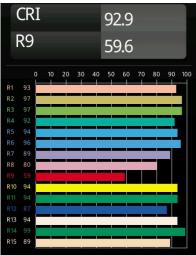

lare rating                    | 26                                                                                                                                                                                                                                                                                                                    |
| Remark                          | <ul> <li>3500K and 4000K on request</li> <li>White Pista Track 48V linear modules come with a white track adapter. All other Pista Track 48V linear modules have a black track adapter. Exceptions are only possible on request.</li> <li>This is not a complete product. Pista track 48V system required.</li> </ul> |

For installations without dimmer, it is recommended to use 1-10 V luminaires.



## TM30 & CRI diagram





## Light distribution & beam diagram