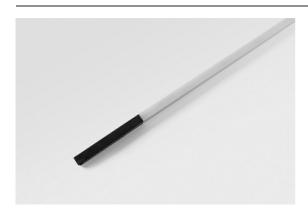

## Pista Linear Light Track 48V 636 1x LED 2700K DALI Black Structure

Pista is the ultimate in modern aesthetics that introduces thinner and slimmer magnetic track rails, ever smaller light fixtures and ultra-thin cables. Designers can play with different modules on single or multiple track rails in different lengths and colours. The geometrical possibilities are endless.