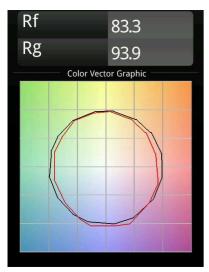

ation                       | Ceiling, Wall        |
| Adjustability                     | Not Applicable       |
| Distance to Lighted<br>Object (m) | 0,1                  |
| Primary Colour & Primary Finish   | Black, Structure     |
| Gross weight (g)                  | 1278.0               |
| Delivered lumens (lm)             | 1550                 |
|                                   |                      |

3500K and 4000K on request

system required.

 White Pista Track 48V linear modules come with a white track adapter. All other Pista Track 48V linear modules have a black track adapter. Exceptions are only possible on request.
This is not a complete product. Pista track 48V

For installations without dimmer, it is recommended to use 1-10 V luminaires.



## TM30 & CRI diagram





## Light distribution & beam diagram