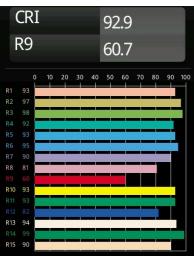

## TM30 & CRI diagram

Specifications

Efficacy (Im/W)

Glare rating

Remark

60

27

| Material                          | 13413732             |
|-----------------------------------|----------------------|
| Light Source Type                 | LED                  |
| LED Type                          | PISTA LINEAR (FLAPS) |
| LED technology                    | LED flexible PCB     |
| CRI                               | Min. 90              |
| Colour Temperature                | 3000K                |
| Lifetime                          | L80B10 @50,000 Hours |
| Lamp Included                     | Yes                  |
| Number of Light                   | 1                    |
| Sources                           |                      |
| CIE flux code                     | 52 82 97 100 61      |
| Binning (SDCM)                    | 3                    |
| Light Direction                   | Down                 |
| Input Voltage                     | 48Vdc                |
| Luminaire power (W)               | 25.5                 |
| Electrical Class                  | III                  |
| IP Rating                         | 20                   |
| Glow wire rating (°C)             | 960                  |
| Dimming Protocol                  | 1-10V                |
| Indoor/Outdoor                    | Indoor               |
| Application                       | Ceiling, Wall        |
| Adjustability                     | Not Applicable       |
| Distance to Lighted<br>Object (m) | 0,1                  |
| Primary Colour & Primary Finish   | Black, Structure     |
| Gross weight (g)                  | 1278.0               |
| Delivered lumens (lm)             | 1550                 |
|                                   |                      |