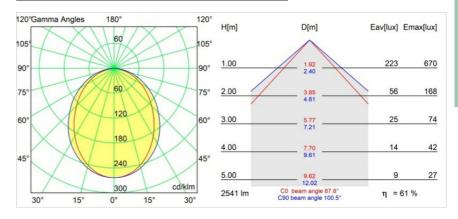

l        |
| Adjustability                     | Not Applicable       |
| Distance to Lighted<br>Object (m) | 0,1                  |
| Primary Colour & Primary Finish   | Black, Structure     |
| Gross weight (g)                  | 1278.0               |
| Delivered lumens (lm)             | 1550                 |
|                                   |                      |

3500K and 4000K on request

system required.

 White Pista Track 48V linear modules come with a white track adapter. All other Pista Track 48V linear modules have a black track adapter. Exceptions are only possible on request.
This is not a complete product. Pista track 48V

For installations without dimmer, it is recommended to use 1-10 V luminaires.



## TM30 & CRI diagram





## Light distribution & beam diagram