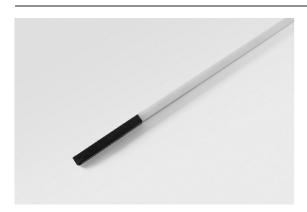

## Pista Linear Light Track 48V 1636 1x LED 3000K 1-10V Black Structure

Pista is the ultimate in modern aesthetics that introduces thinner and slimmer magnetic track rails, ever smaller light fixtures and ultra-thin cables. Designers can play with different modules on single or multiple track rails in different lengths and colours. The geometrical possibilities are endless.