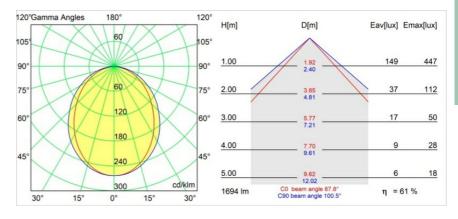

|
| Remark                          | <ul> <li>3500K and 4000K on request</li> <li>White Pista Track 48V linear modules come with a white track adapter. All other Pista Track 48V linear modules have a black track adapter. Exceptions are only possible on request.</li> <li>This is not a complete product. Pista track 48V system required.</li> <li>For installations without dimmer, it is</li> </ul> |

recommended to use 1-10 V luminaires.



## TM30 & CRI diagram





## Light distribution & beam diagram