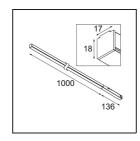

| Specifications                  |                                                                                                                                                                                                                                                                                                                                                                        |
|---------------------------------|------------------------------------------------------------------------------------------------------------------------------------------------------------------------------------------------------------------------------------------------------------------------------------------------------------------------------------------------------------------------|
| Material                        | 13413632                                                                                                                                                                                                                                                                                                                                                               |
| Light Source Type               | LED                                                                                                                                                                                                                                                                                                                                                                    |
| LED Type                        | PISTA LINEAR (FLAPS)                                                                                                                                                                                                                                                                                                                                                   |
| LED technology                  | LED flexible PCB                                                                                                                                                                                                                                                                                                                                                       |
| CRI                             | Min. 90                                                                                                                                                                                                                                                                                                                                                                |
| Colour Temperature              | 3000K                                                                                                                                                                                                                                                                                                                                                                  |
| Lifetime                        | L80B10 @50,000 Hours                                                                                                                                                                                                                                                                                                                                                   |
| Lamp Included                   | Yes                                                                                                                                                                                                                                                                                                                                                                    |
| Number of Light<br>Sources      | 1                                                                                                                                                                                                                                                                                                                                                                      |
| CIE flux code                   | 52 82 97 100 61                                                                                                                                                                                                                                                                                                                                                        |
| Binning (SDCM)                  | 3                                                                                                                                                                                                                                                                                                                                                                      |
| Light Direction                 | Down                                                                                                                                                                                                                                                                                                                                                                   |
| Input Voltage                   | 48Vdc                                                                                                                                                                                                                                                                                                                                                                  |
| Luminaire power (W)             | 17.0                                                                                                                                                                                                                                                                                                                                                                   |
| Electrical Class                | III                                                                                                                                                                                                                                                                                                                                                                    |
| IP Rating                       | 20                                                                                                                                                                                                                                                                                                                                                                     |
| Glow wire rating (°C)           | 960                                                                                                                                                                                                                                                                                                                                                                    |
| Dimming Protocol                | 1-10V                                                                                                                                                                                                                                                                                                                                                                  |
| Indoor/Outdoor                  | Indoor                                                                                                                                                                                                                                                                                                                                                                 |
| Application                     | Ceiling, Wall                                                                                                                                                                                                                                                                                                                                                          |
| Adjustability                   | Not Applicable                                                                                                                                                                                                                                                                                                                                                         |
| Distance to Lighted Object (m)  | 0,1                                                                                                                                                                                                                                                                                                                                                                    |
| Primary Colour & Primary Finish | Black, Structure                                                                                                                                                                                                                                                                                                                                                       |
| Gross weight (g)                | 737.0                                                                                                                                                                                                                                                                                                                                                                  |
| Delivered lumens (Im)           | 1033                                                                                                                                                                                                                                                                                                                                                                   |
| Efficacy (Im/W)                 | 60                                                                                                                                                                                                                                                                                                                                                                     |
| Glare rating                    | 27                                                                                                                                                                                                                                                                                                                                                                     |
| Remark                          | <ul> <li>3500K and 4000K on request</li> <li>White Pista Track 48V linear modules come with a white track adapter. All other Pista Track 48V linear modules have a black track adapter. Exceptions are only possible on request.</li> <li>This is not a complete product. Pista track 48V system required.</li> <li>For installations without dimmer, it is</li> </ul> |