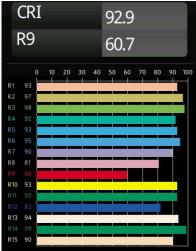

|
| Remark                          | <ul> <li>3500K and 4000K on request</li> <li>White Pista Track 48V linear modules come with a white track adapter. All other Pista Track 48V linear modules have a black track adapter. Exceptions are only possible on request.</li> <li>This is not a complete product. Pista track 48V system required.</li> <li>For installations without dimmer, it is</li> </ul> |

recommended to use 1-10 V luminaires.



## TM30 & CRI diagram





## Light distribution & beam diagram