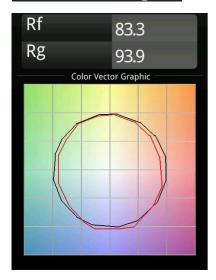

|
| Remark                          | <ul> <li>3500K and 4000K on request</li> <li>White Pista Track 48V linear modules come with a white track adapter. All other Pista Track 48V linear modules have a black track adapter. Exceptions are only possible on request.</li> <li>This is not a complete product. Pista track 48V system required.</li> <li>For installations without dimmer, it is</li> </ul> |

recommended to use 1-10 V luminaires.



## TM30 & CRI diagram





## Light distribution & beam diagram