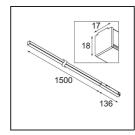

| Date     |
|----------|
| Customer |
| Project  |
| Туре     |

## Pista Linear Light Track 48V 1636 1x LED 2700K 1-10V Black Structure



Pista is the ultimate in modern aesthetics that introduces thinner and slimmer magnetic track rails, ever smaller light fixtures and ultra-thin cables. Designers can play with different modules on single or multiple track rails in different lengths and colours. The geometrical possibilities are endless.



Specifications



## Material 13413232 LED Light Source Type PISTA LINEAR (FLAPS) LED Type LED technology LED flexible PCB Min. 90 CRI Colour Temperature 2700K Lifetime L80B10 @50,000 Hours Lamp Included Yes Number of Light 1 Sources CIE flux code 52 82 97 100 61 Binning (SDCM) 3 Light Direction Down Input Voltage 48Vdc 25.5 Luminaire power (W) **Electrical Class** Ш IP Rating 20 Glow wire rating (°C) 960 **Dimming Protocol** 1-10V Indoor/Outdoor Indoor Application Ceiling, Wall Adjustability Not Applicable Distance to Lighted Object (m) Primary Colour & Black, Structure Primary Finish Gross weight (g) 1278.0 Delivered lumens (Im) 1478 Efficacy (Im/W) 57 Glare rating

recommended to use 1-10 V luminaires.

For installations without dimmer, it is

3500K and 4000K on request

system requir