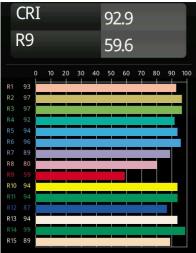

ing (SDCM) 3 Light Direction Down Input Voltage 48Vdc 25.5 Luminaire power (W) **Electrical Class** Ш IP Rating 20 Glow wire rating (°C) 960 **Dimming Protocol** 1-10V Indoor/Outdoor Indoor Application Ceiling, Wall Adjustability Not Applicable Distance to Lighted Object (m) Primary Colour & Black, Structure Primary Finish Gross weight (g) 1278.0 Delivered lumens (Im) 1478 Efficacy (Im/W) 57 Glare rating

recommended to use 1-10 V luminaires.

For installations without dimmer, it is

3500K and 4000K on request

system required.

 White Pista Track 48V linear modules come with a white track adapter. All other Pista Track 48V linear modules have a black track adapter. Exceptions are only possible on request.
This is not a complete product. Pista track 48V

Remark



## TM30 & CRI diagram





## Light distribution & beam diagram