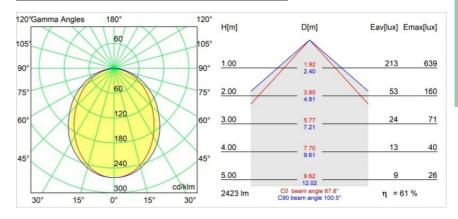

Voltage 48Vdc 25.5 Luminaire power (W) **Electrical Class** Ш IP Rating 20 Glow wire rating (°C) 960 **Dimming Protocol** 1-10V Indoor/Outdoor Indoor Application Ceiling, Wall Adjustability Not Applicable Distance to Lighted Object (m) Primary Colour & Black, Structure Primary Finish Gross weight (g) 1278.0 Delivered lumens (Im) 1478 Efficacy (Im/W) 57 Glare rating

recommended to use 1-10 V luminaires.

For installations without dimmer, it is

3500K and 4000K on request

system required.

 White Pista Track 48V linear modules come with a white track adapter. All other Pista Track 48V linear modules have a black track adapter. Exceptions are only possible on request.
This is not a complete product. Pista track 48V

Remark



## TM30 & CRI diagram





## Light distribution & beam diagram