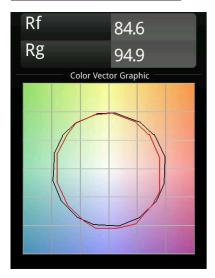

nning (SDCM) 3 Light Direction Down Input Voltage 48Vdc 25.5 Luminaire power (W) **Electrical Class** Ш IP Rating 20 Glow wire rating (°C) 960 **Dimming Protocol** 1-10V Indoor/Outdoor Indoor Application Ceiling, Wall Adjustability Not Applicable Distance to Lighted Object (m) Primary Colour & Black, Structure Primary Finish Gross weight (g) 1278.0 Delivered lumens (Im) 1478 Efficacy (Im/W) 57 Glare rating

recommended to use 1-10 V luminaires.

For installations without dimmer, it is

3500K and 4000K on request

system required.

 White Pista Track 48V linear modules come with a white track adapter. All other Pista Track 48V linear modules have a black track adapter. Exceptions are only possible on request.
This is not a complete product. Pista track 48V

Remark



## TM30 & CRI diagram





## Light distribution & beam diagram