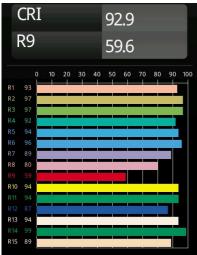

## TM30 & CRI diagram

| Specifications     |                  |
|--------------------|------------------|
| Vlaterial          | 13413132         |
| ight Source Type   | LED              |
| ED Type            | PISTA LINEAR (FL |
| ED technology      | LED flexible PCB |
| CRI                | Min. 90          |
| Colour Temperature | 2700K            |