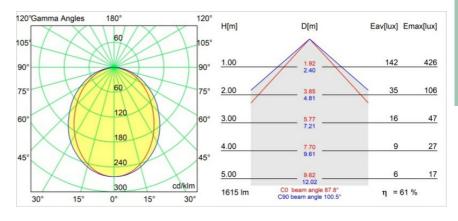

|
| Object (m)            |                      |
| Primary Colour &      | Black, Structure     |
| Primary Finish        |                      |
| Gross weight (g)      | 737.0                |
| Delivered lumens (Im) | 985                  |
| Efficacy (Im/W)       | 57                   |
|                       |                      |

Remark • 3500K and 4000K on request

Glare rating

- White Pista Track 48V linear modules come with a white track adapter. All other Pista Track 48V linear modules have a black track adapter. Exceptions are only possible on request.
- This is not a complete product. Pista track 48V system required.
- For installations without dimmer, it is recommended to use 1-10 V luminaires.



## TM30 & CRI diagram





## Light distribution & beam diagram