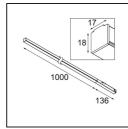

| Date     |
|----------|
| Customer |
| Project  |
| Туре     |

## Pista Linear Light Track 48V 1136 1x LED 2700K 1-10V Black Structure



Pista is the ultimate in modern aesthetics that introduces thinner and slimmer magnetic track rails, ever smaller light fixtures and ultra-thin cables. Designers can play with different modules on single or multiple track rails in different lengths and colours. The geometrical possibilities are endless.





| Specifications     |                  |
|--------------------|------------------|
| Vlaterial          | 13413132         |
| ight Source Type   | LED              |
| ED Type            | PISTA LINEAR (FL |
| ED technology      | LED flexible PCB |
| CRI                | Min. 90          |
| Colour Temperature | 2700K            |

| Coloui Terriperature  | 270010               |
|-----------------------|----------------------|
| Lifetime              | L80B10 @50,000 Hours |
| Lamp Included         | Yes                  |
| Number of Light       | 1                    |
| Sources               |                      |
| CIE flux code         | 52 82 97 100 61      |
| Binning (SDCM)        | 3                    |
| Light Direction       | Down                 |
| Input Voltage