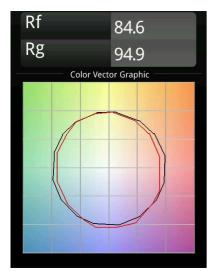

| Distance to Lighted   | 0,1                  |
| Object (m)            |                      |
| Primary Colour &      | Black, Structure     |
| Primary Finish        |                      |
| Gross weight (g)      | 737.0                |
| Delivered lumens (Im) | 985                  |
| Efficacy (Im/W)       | 57                   |
|                       |                      |

Remark • 3500K and 4000K on request

Glare rating

- White Pista Track 48V linear modules come with a white track adapter. All other Pista Track 48V linear modules have a black track adapter. Exceptions are only possible on request.
- This is not a complete product. Pista track 48V system required.
- For installations without dimmer, it is recommended to use 1-10 V luminaires.



## TM30 & CRI diagram





## Light distribution & beam diagram