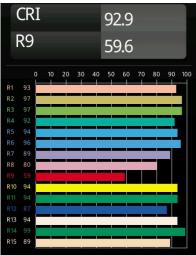

| Specifications                  |                                                                                                                                                                                                            |
|---------------------------------|------------------------------------------------------------------------------------------------------------------------------------------------------------------------------------------------------------|
| Material                        | 13413009                                                                                                                                                                                                   |
| Light Source Type               | LED                                                                                                                                                                                                        |
| LED Type                        | PISTA LINEAR (FLAPS)                                                                                                                                                                                       |
| LED technology                  | LED flexible PCB                                                                                                                                                                                           |
| CRI                             | Min. 90                                                                                                                                                                                                    |
| Colour Temperature              | 2700K                                                                                                                                                                                                      |
| Lifetime                        | L80B10 @50,000 Hours                                                                                                                                                                                       |
| Lamp Included                   | Yes                                                                                                                                                                                                        |
| Number of Light<br>Sources      | 1                                                                                                                                                                                                          |
| CIE flux code                   | 52 82 97 100 61                                                                                                                                                                                            |
| Binning (SDCM)                  | 3                                                                                                                                                                                                          |
| Light Direction                 | Down                                                                                                                                                                                                       |
| Input Voltage                   | 48Vdc                                                                                                                                                                                                      |
| Luminaire power (W)             | 8.5                                                                                                                                                                                                        |
| Electrical Class                | III                                                                                                                                                                                                        |
| IP Rating                       | 20                                                                                                                                                                                                         |
| Glow wire rating (°C)           | 960                                                                                                                                                                                                        |
| Dimming Protocol                | 1-10V                                                                                                                                                                                                      |
| Indoor/Outdoor                  | Indoor                                                                                                                                                                                                     |
| Application                     | Ceiling, Wall                                                                                                                                                                                              |
| Adjustability                   | Not Applicable                                                                                                                                                                                             |
| Distance to Lighted Object (m)  | 0,1                                                                                                                                                                                                        |
| Primary Colour & Primary Finish | White, Structure                                                                                                                                                                                           |
| Gross weight (g)                | 546.0                                                                                                                                                                                                      |
| Delivered lumens (Im)           | 493                                                                                                                                                                                                        |
| Efficacy (Im/W)                 | 58                                                                                                                                                                                                         |
| Glare rating                    | 26                                                                                                                                                                                                         |
| Remark                          | <ul> <li>3500K and 4000K on request</li> <li>White Pista Track 48V linear modules come with<br/>a white track adapter. All other Pista Track 48V<br/>linear modules have a black track adapter.</li> </ul> |

## TM30 & CRI diagram