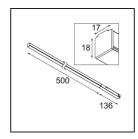

| Specifications                  |                                                                                                                                                                                                            |
|---------------------------------|------------------------------------------------------------------------------------------------------------------------------------------------------------------------------------------------------------|
| Material                        | 13413009                                                                                                                                                                                                   |
| Light Source Type               | LED                                                                                                                                                                                                        |
| LED Type                        | PISTA LINEAR (FLAPS)                                                                                                                                                                                       |
| LED technology                  | LED flexible PCB                                                                                                                                                                                           |
| CRI                             | Min. 90                                                                                                                                                                                                    |
| Colour Temperature              | 2700K                                                                                                                                                                                                      |
| Lifetime                        | L80B10 @50,000 Hours                                                                                                                                                                                       |
| Lamp Included                   | Yes                                                                                                                                                                                                        |
| Number of Light<br>Sources      | 1                                                                                                                                                                                                          |
| CIE flux code                   | 52 82 97 100 61                                                                                                                                                                                            |
| Binning (SDCM)                  | 3                                                                                                                                                                                                          |
| Light Direction                 | Down                                                                                                                                                                                                       |
| Input Voltage                   | 48Vdc                                                                                                                                                                                                      |
| Luminaire power (W)             | 8.5                                                                                                                                                                                                        |
| Electrical Class                | III                                                                                                                                                                                                        |
| IP Rating                       | 20                                                                                                                                                                                                         |
| Glow wire rating (°C)           | 960                                                                                                                                                                                                        |
| Dimming Protocol                | 1-10V                                                                                                                                                                                                      |
| Indoor/Outdoor                  | Indoor                                                                                                                                                                                                     |
| Application                     | Ceiling, Wall                                                                                                                                                                                              |
| Adjustability                   | Not Applicable                                                                                                                                                                                             |
| Distance to Lighted Object (m)  | 0,1                                                                                                                                                                                                        |
| Primary Colour & Primary Finish | White, Structure                                                                                                                                                                                           |
| Gross weight (g)                | 546.0                                                                                                                                                                                                      |
| Delivered lumens (Im)           | 493                                                                                                                                                                                                        |
| Efficacy (Im/W)                 | 58                                                                                                                                                                                                         |
| Glare rating                    | 26                                                                                                                                                                                                         |
| Remark                          | <ul> <li>3500K and 4000K on request</li> <li>White Pista Track 48V linear modules come with<br/>a white track adapter. All other Pista Track 48V<br/>linear modules have a black track adapter.</li> </ul> |