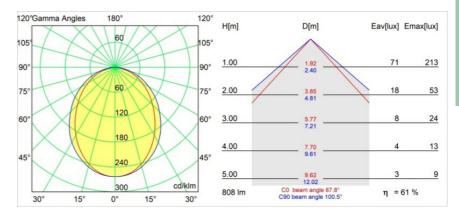

|
| Glare rating                    | 26                                                                                                                                                                                                         |
| Remark                          | <ul> <li>3500K and 4000K on request</li> <li>White Pista Track 48V linear modules come with<br/>a white track adapter. All other Pista Track 48V<br/>linear modules have a black track adapter.</li> </ul> |

Exceptions are only possible on request. This is not a complete product. Pista track 48V

For installations without dimmer, it is recommended to use 1-10 V luminaires.

system required.



## TM30 & CRI diagram





## Light distribution & beam diagram