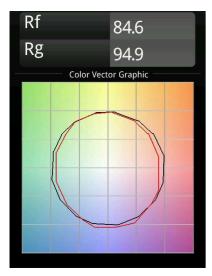

|
| Glare rating                    | 26                                                                                                                                                                                                         |
| Remark                          | <ul> <li>3500K and 4000K on request</li> <li>White Pista Track 48V linear modules come with<br/>a white track adapter. All other Pista Track 48V<br/>linear modules have a black track adapter.</li> </ul> |

Exceptions are only possible on request. This is not a complete product. Pista track 48V

For installations without dimmer, it is recommended to use 1-10 V luminaires.

system required.



## TM30 & CRI diagram





## Light distribution & beam diagram