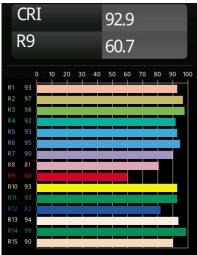

## TM30 & CRI diagram

| Specifi  | cations |
|----------|---------|
| Matarial |         |

| Specifications                  |                                                                                                                                                                                                                                                                                                                                                                        |
|---------------------------------|------------------------------------------------------------------------------------------------------------------------------------------------------------------------------------------------------------------------------------------------------------------------------------------------------------------------------------------------------------------------|
| Material                        | 13412932                                                                                                                                                                                                                                                                                                                                                               |
| Light Source Type               | LED                                                                                                                                                                                                                                                                                                                                                                    |
| LED Type                        | PISTA LINEAR (FLAPS)                                                                                                                                                                                                                                                                                                                                                   |
| LED technology                  | LED flexible PCB                                                                                                                                                                                                                                                                                                                                                       |
| CRI                             | Min. 90                                                                                                                                                                                                                                                                                                                                                                |
| Colour Temperature              | 3000K                                                                                                                                                                                                                                                                                                                                                                  |
| Lifetime                        | L80B10 @50,000 Hours                                                                                                                                                                                                                                                                                                                                                   |
| Lamp Included                   | Yes                                                                                                                                                                                                                                                                                                                                                                    |
| Number of Light<br>Sources      | 1                                                                                                                                                                                                                                                                                                                                                                      |
| CIE flux code                   | 52 82 97 100 61                                                                                                                                                                                                                                                                                                                                                        |
| Binning (SDCM)                  | 3                                                                                                                                                                                                                                                                                                                                                                      |
| Input Voltage                   | 48Vdc                                                                                                                                                                                                                                                                                                                                                                  |
| Luminaire power (W)             | 42.5                                                                                                                                                                                                                                                                                                                                                                   |
| Electrical Class                | III                                                                                                                                                                                                                                                                                                                                                                    |
| IP Rating                       | 20                                                                                                                                                                                                                                                                                                                                                                     |
| Glow wire rating (°C)           | 960                                                                                                                                                                                                                                                                                                                                                                    |
| Dimming Protocol                | Non-Dim                                                                                                                                                                                                                                                                                                                                                                |
| Indoor/Outdoor                  | Indoor                                                                                                                                                                                                                                                                                                                                                                 |
| Application                     | Ceiling, Wall                                                                                                                                                                                                                                                                                                                                                          |
| Adjustability                   | Not Applicable                                                                                                                                                                                                                                                                                                                                                         |
| Distance to Lighted Object (m)  | 0,1                                                                                                                                                                                                                                                                                                                                                                    |
| Primary Colour & Primary Finish | Black, Structure                                                                                                                                                                                                                                                                                                                                                       |
| Gross weight (g)                | 1125.0                                                                                                                                                                                                                                                                                                                                                                 |
| Delivered lumens (lm)           | 2583                                                                                                                                                                                                                                                                                                                                                                   |
| Efficacy (Im/W)                 | 60                                                                                                                                                                                                                                                                                                                                                                     |
| Glare rating                    | 27                                                                                                                                                                                                                                                                                                                                                                     |
| Remark                          | <ul> <li>3500K and 4000K on request</li> <li>White Pista Track 48V linear modules come with a white track adapter. All other Pista Track 48V linear modules have a black track adapter. Exceptions are only possible on request.</li> <li>This is not a complete product. Pista track 48V system required.</li> <li>For installations without dimmer, it is</li> </ul> |