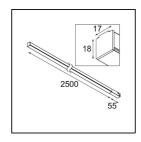

| Specifi  | cations |
|----------|---------|
| Matarial |         |

| Specifications                  |                                                                                                                                                                                                                                                                                                                                                                        |
|---------------------------------|------------------------------------------------------------------------------------------------------------------------------------------------------------------------------------------------------------------------------------------------------------------------------------------------------------------------------------------------------------------------|
| Material                        | 13412932                                                                                                                                                                                                                                                                                                                                                               |
| Light Source Type               | LED                                                                                                                                                                                                                                                                                                                                                                    |
| LED Type                        | PISTA LINEAR (FLAPS)                                                                                                                                                                                                                                                                                                                                                   |
| LED technology                  | LED flexible PCB                                                                                                                                                                                                                                                                                                                                                       |
| CRI                             | Min. 90                                                                                                                                                                                                                                                                                                                                                                |
| Colour Temperature              | 3000K                                                                                                                                                                                                                                                                                                                                                                  |
| Lifetime                        | L80B10 @50,000 Hours                                                                                                                                                                                                                                                                                                                                                   |
| Lamp Included                   | Yes                                                                                                                                                                                                                                                                                                                                                                    |
| Number of Light<br>Sources      | 1                                                                                                                                                                                                                                                                                                                                                                      |
| CIE flux code                   | 52 82 97 100 61                                                                                                                                                                                                                                                                                                                                                        |
| Binning (SDCM)                  | 3                                                                                                                                                                                                                                                                                                                                                                      |
| Input Voltage                   | 48Vdc                                                                                                                                                                                                                                                                                                                                                                  |
| Luminaire power (W)             | 42.5                                                                                                                                                                                                                                                                                                                                                                   |
| Electrical Class                | III                                                                                                                                                                                                                                                                                                                                                                    |
| IP Rating                       | 20                                                                                                                                                                                                                                                                                                                                                                     |
| Glow wire rating (°C)           | 960                                                                                                                                                                                                                                                                                                                                                                    |
| Dimming Protocol                | Non-Dim                                                                                                                                                                                                                                                                                                                                                                |
| Indoor/Outdoor                  | Indoor                                                                                                                                                                                                                                                                                                                                                                 |
| Application                     | Ceiling, Wall                                                                                                                                                                                                                                                                                                                                                          |
| Adjustability                   | Not Applicable                                                                                                                                                                                                                                                                                                                                                         |
| Distance to Lighted Object (m)  | 0,1                                                                                                                                                                                                                                                                                                                                                                    |
| Primary Colour & Primary Finish | Black, Structure                                                                                                                                                                                                                                                                                                                                                       |
| Gross weight (g)                | 1125.0                                                                                                                                                                                                                                                                                                                                                                 |
| Delivered lumens (lm)           | 2583                                                                                                                                                                                                                                                                                                                                                                   |
| Efficacy (Im/W)                 | 60                                                                                                                                                                                                                                                                                                                                                                     |
| Glare rating                    | 27                                                                                                                                                                                                                                                                                                                                                                     |
| Remark                          | <ul> <li>3500K and 4000K on request</li> <li>White Pista Track 48V linear modules come with a white track adapter. All other Pista Track 48V linear modules have a black track adapter. Exceptions are only possible on request.</li> <li>This is not a complete product. Pista track 48V system required.</li> <li>For installations without dimmer, it is</li> </ul> |