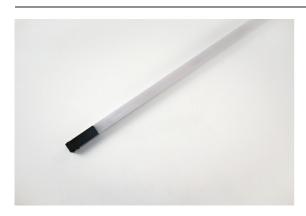

## Pista Linear Light Track 48V 2555 1x LED 3000K Non-Dim Black Structure

Pista is the ultimate in modern aesthetics that introduces thinner and slimmer magnetic track rails, ever smaller light fixtures and ultra-thin cables. Designers can play with different modules on single or multiple track rails in different lengths and colours. The geometrical possibilities are endless.