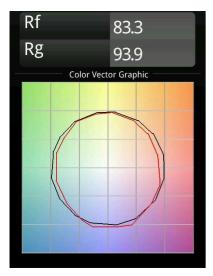

|
| Remark                          | <ul> <li>3500K and 4000K on request</li> <li>White Pista Track 48V linear modules come with a white track adapter. All other Pista Track 48V linear modules have a black track adapter. Exceptions are only possible on request.</li> <li>This is not a complete product. Pista track 48V system required.</li> <li>For installations without dimmer, it is</li> </ul> |

recommended to use 1-10 V luminaires.



## TM30 & CRI diagram





## Light distribution & beam diagram