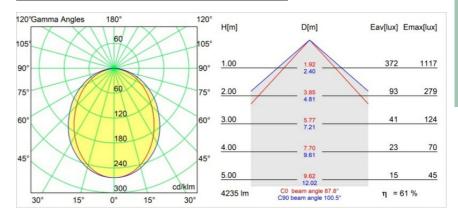

## Light distribution & beam diagram

| Specifi  | cations |
|----------|---------|
| Matarial |         |

| Specifications                  |                                                                                                                                                                                                                                                                                                                                                                        |
|---------------------------------|------------------------------------------------------------------------------------------------------------------------------------------------------------------------------------------------------------------------------------------------------------------------------------------------------------------------------------------------------------------------|
| Material                        | 13412932                                                                                                                                                                                                                                                                                                                                                               |
| Light Source Type               | LED                                                                                                                                                                                                                                                                                                                                                                    |
| LED Type                        | PISTA LINEAR (FLAPS)                                                                                                                                                                                                                                                                                                                                                   |
| LED technology                  | LED flexible PCB                                                                                                                                                                                                                                                                                                                                                       |
| CRI                             | Min. 90                                                                                                                                                                                                                                                                                                                                                                |
| Colour Temperature              | 3000K                                                                                                                                                                                                                                                                                                                                                                  |
| Lifetime                        | L80B10 @50,000 Hours                                                                                                                                                                                                                                                                                                                                                   |
| Lamp Included                   | Yes                                                                                                                                                                                                                                                                                                                                                                    |
| Number of Light<br>Sources      | 1                                                                                                                                                                                                                                                                                                                                                                      |
| CIE flux code                   | 52 82 97 100 61                                                                                                                                                                                                                                                                                                                                                        |
| Binning (SDCM)                  | 3                                                                                                                                                                                                                                                                                                                                                                      |
| Input Voltage                   | 48Vdc                                                                                                                                                                                                                                                                                                                                                                  |
| Luminaire power (W)             | 42.5                                                                                                                                                                                                                                                                                                                                                                   |
| Electrical Class                | III                                                                                                                                                                                                                                                                                                                                                                    |
| IP Rating                       | 20                                                                                                                                                                                                                                                                                                                                                                     |
| Glow wire rating (°C)           | 960                                                                                                                                                                                                                                                                                                                                                                    |
| Dimming Protocol                | Non-Dim                                                                                                                                                                                                                                                                                                                                                                |
| Indoor/Outdoor                  | Indoor                                                                                                                                                                                                                                                                                                                                                                 |
| Application                     | Ceiling, Wall                                                                                                                                                                                                                                                                                                                                                          |
| Adjustability                   | Not Applicable                                                                                                                                                                                                                                                                                                                                                         |
| Distance to Lighted Object (m)  | 0,1                                                                                                                                                                                                                                                                                                                                                                    |
| Primary Colour & Primary Finish | Black, Structure                                                                                                                                                                                                                                                                                                                                                       |
| Gross weight (g)                | 1125.0                                                                                                                                                                                                                                                                                                                                                                 |
| Delivered lumens (lm)           | 2583                                                                                                                                                                                                                                                                                                                                                                   |
| Efficacy (Im/W)                 | 60                                                                                                                                                                                                                                                                                                                                                                     |
| Glare rating                    | 27                                                                                                                                                                                                                                                                                                                                                                     |
| Remark                          | <ul> <li>3500K and 4000K on request</li> <li>White Pista Track 48V linear modules come with a white track adapter. All other Pista Track 48V linear modules have a black track adapter. Exceptions are only possible on request.</li> <li>This is not a complete product. Pista track 48V system required.</li> <li>For installations without dimmer, it is</li> </ul> |