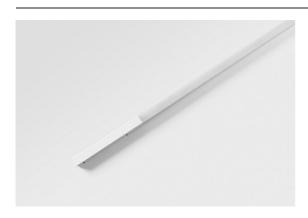

| Pate     |  |
|----------|--|
| Customer |  |
| Project  |  |
| уре      |  |

Pista Linear Light Track 48V 555 1x LED 3000K Non-Dim White Structure

Pista is the ultimate in modern aesthetics that introduces thinner and slimmer magnetic track rails, ever smaller light fixtures and ultra-thin cables. Designers can play with different modules on single or multiple track rails in different lengths and colours. The geometrical possibilities are endless.