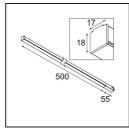

| Sne | rific | ati | ons |  |
|-----|-------|-----|-----|--|

| Specifications                  |                                                                                                                                                                                                                                                                                                                                       |  |  |
|---------------------------------|---------------------------------------------------------------------------------------------------------------------------------------------------------------------------------------------------------------------------------------------------------------------------------------------------------------------------------------|--|--|
| Material                        | 13412509                                                                                                                                                                                                                                                                                                                              |  |  |
| Light Source Type               | LED                                                                                                                                                                                                                                                                                                                                   |  |  |
| LED Type                        | PISTA LINEAR (FLAPS)                                                                                                                                                                                                                                                                                                                  |  |  |
| LED technology                  | LED flexible PCB                                                                                                                                                                                                                                                                                                                      |  |  |
| CRI                             | Min. 90                                                                                                                                                                                                                                                                                                                               |  |  |
| Colour Temperature              | 3000K                                                                                                                                                                                                                                                                                                                                 |  |  |
| Lifetime                        | L80B10 @50,000 Hours                                                                                                                                                                                                                                                                                                                  |  |  |
| Lamp Included                   | Yes                                                                                                                                                                                                                                                                                                                                   |  |  |
| Number of Light<br>Sources      | 1                                                                                                                                                                                                                                                                                                                                     |  |  |
| CIE flux code                   | 52 82 97 100 61                                                                                                                                                                                                                                                                                                                       |  |  |
| Binning (SDCM)                  | 3                                                                                                                                                                                                                                                                                                                                     |  |  |
| Input Voltage                   | 48Vdc                                                                                                                                                                                                                                                                                                                                 |  |  |
| Luminaire power (W)             | 8.5                                                                                                                                                                                                                                                                                                                                   |  |  |
| Electrical Class                |                                                                                                                                                                                                                                                                                                                                       |  |  |
| IP Rating                       | 20                                                                                                                                                                                                                                                                                                                                    |  |  |
| Glow wire rating (°C)           | 960                                                                                                                                                                                                                                                                                                                                   |  |  |
| Dimming Protocol                | Non-Dim                                                                                                                                                                                                                                                                                                                               |  |  |
| Indoor/Outdoor                  | Indoor                                                                                                                                                                                                                                                                                                                                |  |  |
| Application                     | Ceiling, Wall                                                                                                                                                                                                                                                                                                                         |  |  |
| Adjustability                   | Not Applicable                                                                                                                                                                                                                                                                                                                        |  |  |
| Distance to Lighted Object (m)  | 0,1                                                                                                                                                                                                                                                                                                                                   |  |  |
| Primary Colour & Primary Finish | White, Structure                                                                                                                                                                                                                                                                                                                      |  |  |
| Gross weight (g)                | 249.0                                                                                                                                                                                                                                                                                                                                 |  |  |
| Delivered lumens (Im)           | 517                                                                                                                                                                                                                                                                                                                                   |  |  |
| Efficacy (Im/W)                 | 60                                                                                                                                                                                                                                                                                                                                    |  |  |
| Glare rating                    | 27                                                                                                                                                                                                                                                                                                                                    |  |  |
| Remark                          | <ul> <li>3500K and 4000K on request</li> <li>White Pista Track 48V linear modules come with<br/>a white track adapter. All other Pista Track 48V<br/>linear modules have a black track adapter.<br/>Exceptions are only possible on request.</li> <li>This is not a complete product. Pista track 48V<br/>system required.</li> </ul> |  |  |