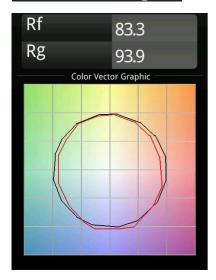

|  |  |
| Remark                          | <ul> <li>3500K and 4000K on request</li> <li>White Pista Track 48V linear modules come with<br/>a white track adapter. All other Pista Track 48V<br/>linear modules have a black track adapter.<br/>Exceptions are only possible on request.</li> <li>This is not a complete product. Pista track 48V<br/>system required.</li> </ul> |  |  |

- For installations without dimmer, it is recommended to use 1-10 V luminaires.



## TM30 & CRI diagram





## Light distribution & beam diagram