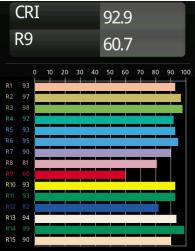

|  |  |
| Remark                          | <ul> <li>3500K and 4000K on request</li> <li>White Pista Track 48V linear modules come with<br/>a white track adapter. All other Pista Track 48V<br/>linear modules have a black track adapter.<br/>Exceptions are only possible on request.</li> <li>This is not a complete product. Pista track 48V<br/>system required.</li> </ul> |  |  |

- For installations without dimmer, it is recommended to use 1-10 V luminaires.



## TM30 & CRI diagram





## Light distribution & beam diagram