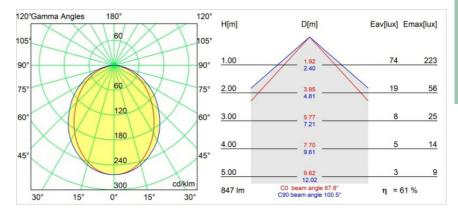

|  |  |
| Remark                          | <ul> <li>3500K and 4000K on request</li> <li>White Pista Track 48V linear modules come with<br/>a white track adapter. All other Pista Track 48V<br/>linear modules have a black track adapter.<br/>Exceptions are only possible on request.</li> <li>This is not a complete product. Pista track 48V<br/>system required.</li> </ul> |  |  |

- For installations without dimmer, it is recommended to use 1-10 V luminaires.



## TM30 & CRI diagram





## Light distribution & beam diagram