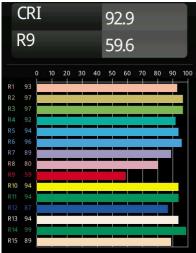

ect (m)  | 0,1                          |
| Primary Colour & Primary Finish | Black, Structure             |
| Gross weight (g)                | 678.0                        |
| Delivered lumens (lm)           | 1478                         |
| Efficacy (Im/W)                 | 57                           |
| Glare rating                    | 26                           |
| Remark                          | • 3500K and 4000K on request |

system required.

 White Pista Track 48V linear modules come with a white track adapter. All other Pista Track 48V linear modules have a black track adapter. Exceptions are only possible on request.
This is not a complete product. Pista track 48V

 For installations without dimmer, it is recommended to use 1-10 V luminaires.



## TM30 & CRI diagram





## Light distribution & beam diagram