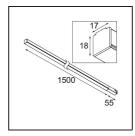

| Date     |
|----------|
| Customer |
| Project  |
| уре      |

## Pista Linear Light Track 48V 1555 1x LED 2700K Non-Dim Black Structure



Pista is the ultimate in modern aesthetics that introduces thinner and slimmer magnetic track rails, ever smaller light fixtures and ultra-thin cables. Designers can play with different modules on single or multiple track rails in different lengths and colours. The geometrical possibilities are endless.





| Specifications                  |                              |
|---------------------------------|------------------------------|
| Material                        | 13412232                     |
| Light Source Type               | LED                          |
| LED Type                        | PISTA LINEAR (FLAPS)         |
| LED technology                  | LED flexible PCB             |
| CRI                             | Min. 90                      |
| Colour Temperature              | 2700K                        |
| Lifetime                        | L80B10 @50,000 Hours         |
| Lamp Included                   | Yes                          |
| Number of Light<br>Sources      | 1                            |
| CIE flux code                   | 52 82 97 100 61