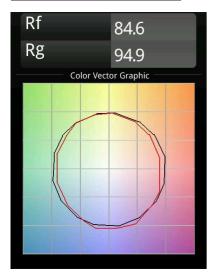

bject (m)  | 0,1                          |
| Primary Colour & Primary Finish | Black, Structure             |
| Gross weight (g)                | 678.0                        |
| Delivered lumens (lm)           | 1478                         |
| Efficacy (Im/W)                 | 57                           |
| Glare rating                    | 26                           |
| Remark                          | • 3500K and 4000K on request |

system required.

 White Pista Track 48V linear modules come with a white track adapter. All other Pista Track 48V linear modules have a black track adapter. Exceptions are only possible on request.
This is not a complete product. Pista track 48V

 For installations without dimmer, it is recommended to use 1-10 V luminaires.



## TM30 & CRI diagram





## Light distribution & beam diagram