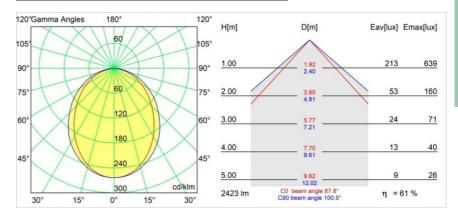

|
| Primary Colour & Primary Finish | Black, Structure             |
| Gross weight (g)                | 678.0                        |
| Delivered lumens (lm)           | 1478                         |
| Efficacy (Im/W)                 | 57                           |
| Glare rating                    | 26                           |
| Remark                          | • 3500K and 4000K on request |

system required.

 White Pista Track 48V linear modules come with a white track adapter. All other Pista Track 48V linear modules have a black track adapter. Exceptions are only possible on request.
This is not a complete product. Pista track 48V

 For installations without dimmer, it is recommended to use 1-10 V luminaires.



## TM30 & CRI diagram





## Light distribution & beam diagram