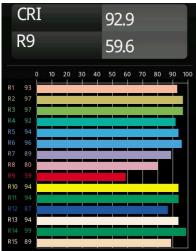

| 26                                                                                                                                                                                                                                                                                                                    |
| Remark                            | <ul> <li>3500K and 4000K on request</li> <li>White Pista Track 48V linear modules come with a white track adapter. All other Pista Track 48V linear modules have a black track adapter. Exceptions are only possible on request.</li> <li>This is not a complete product. Pista track 48V system required.</li> </ul> |

- system required.
- For installations without dimmer, it is recommended to use 1-10 V luminaires.



## TM30 & CRI diagram





## Light distribution & beam diagram