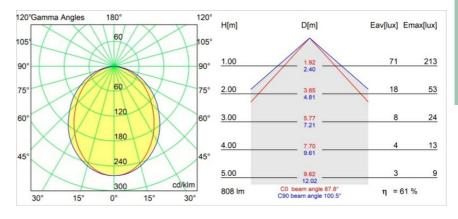

|
| Remark                            | <ul> <li>3500K and 4000K on request</li> <li>White Pista Track 48V linear modules come with a white track adapter. All other Pista Track 48V linear modules have a black track adapter. Exceptions are only possible on request.</li> <li>This is not a complete product. Pista track 48V system required.</li> </ul> |

- system required.
- For installations without dimmer, it is recommended to use 1-10 V luminaires.



## TM30 & CRI diagram





## Light distribution & beam diagram