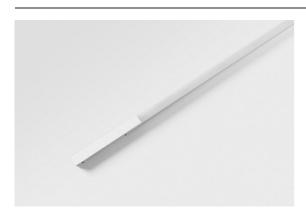

## Pista Linear Light Track 48V 555 1x LED 2700K Non-Dim White Structure

Pista is the ultimate in modern aesthetics that introduces thinner and slimmer magnetic track rails, ever smaller light fixtures and ultra-thin cables. Designers can play with different modules on single or multiple track rails in different lengths and colours. The geometrical possibilities are endless.