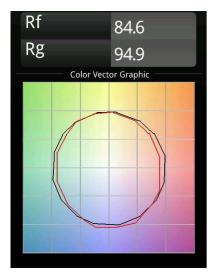

| 26                                                                                                                                                                                                                                                                                                                    |
| Remark                            | <ul> <li>3500K and 4000K on request</li> <li>White Pista Track 48V linear modules come with a white track adapter. All other Pista Track 48V linear modules have a black track adapter. Exceptions are only possible on request.</li> <li>This is not a complete product. Pista track 48V system required.</li> </ul> |

- system required.
- For installations without dimmer, it is recommended to use 1-10 V luminaires.



## TM30 & CRI diagram





## Light distribution & beam diagram