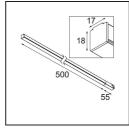

| POST     | U+       |
|----------|----------|
|          |          |
| 13412009 |          |
|          | 13412009 |

| IVIalerial                        | 13412009                                                                                                                                                                                                                                                                                                              |
|-----------------------------------|-----------------------------------------------------------------------------------------------------------------------------------------------------------------------------------------------------------------------------------------------------------------------------------------------------------------------|
| Light Source Type                 | LED                                                                                                                                                                                                                                                                                                                   |
| LED Type                          | PISTA LINEAR (FLAPS)                                                                                                                                                                                                                                                                                                  |
| LED technology                    | LED flexible PCB                                                                                                                                                                                                                                                                                                      |
| CRI                               | Min. 90                                                                                                                                                                                                                                                                                                               |
| Colour Temperature                | 2700K                                                                                                                                                                                                                                                                                                                 |
| Lifetime                          | L80B10 @50,000 Hours                                                                                                                                                                                                                                                                                                  |
| Lamp Included                     | Yes                                                                                                                                                                                                                                                                                                                   |
| Number of Light<br>Sources        | 1                                                                                                                                                                                                                                                                                                                     |
| CIE flux code                     | 52 82 97 100 61                                                                                                                                                                                                                                                                                                       |
| Binning (SDCM)                    | 3                                                                                                                                                                                                                                                                                                                     |
| Input Voltage                     | 48Vdc                                                                                                                                                                                                                                                                                                                 |
| Luminaire power (W)               | 8.5                                                                                                                                                                                                                                                                                                                   |
| Electrical Class                  | III                                                                                                                                                                                                                                                                                                                   |
| IP Rating                         | 20                                                                                                                                                                                                                                                                                                                    |
| Glow wire rating (°C)             | 960                                                                                                                                                                                                                                                                                                                   |
| Dimming Protocol                  | Non-Dim                                                                                                                                                                                                                                                                                                               |
| Indoor/Outdoor                    | Indoor                                                                                                                                                                                                                                                                                                                |
| Application                       | Ceiling, Wall                                                                                                                                                                                                                                                                                                         |
| Adjustability                     | Not Applicable                                                                                                                                                                                                                                                                                                        |
| Distance to Lighted<br>Object (m) | 0,1                                                                                                                                                                                                                                                                                                                   |
| Primary Colour & Primary Finish   | White, Structure                                                                                                                                                                                                                                                                                                      |
| Gross weight (g)                  | 249.0                                                                                                                                                                                                                                                                                                                 |
| Delivered lumens (lm)             | 493                                                                                                                                                                                                                                                                                                                   |
| Efficacy (Im/W)                   | 58                                                                                                                                                                                                                                                                                                                    |
| Glare rating                      | 26                                                                                                                                                                                                                                                                                                                    |
| Remark                            | <ul> <li>3500K and 4000K on request</li> <li>White Pista Track 48V linear modules come with a white track adapter. All other Pista Track 48V linear modules have a black track adapter. Exceptions are only possible on request.</li> <li>This is not a complete product. Pista track 48V system required.</li> </ul> |