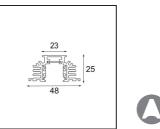

## Track 48V Profile Recessed Trimless 3000 Black Matt

| Specifications                     |                              |
|------------------------------------|------------------------------|
| Material                           | 13410502                     |
| Lamp Included                      | No                           |
| Number of Light<br>Sources         | 0                            |
| Input Voltage                      | 48Vdc                        |
| Electrical Class                   | III                          |
| IP Rating                          | 20                           |
| Glow wire rating (°C)              | 960                          |
| Indoor/Outdoor                     | Indoor                       |
| Application                        | Ceiling, Wall                |
| Mounting                           | Recessed                     |
| Adjustability                      | Not Applicable               |
| Primary Colour &<br>Primary Finish | Black, Matt                  |
| Gross weight (g)                   | 3765.0                       |
| Remark                             | Required recess height 100mm |