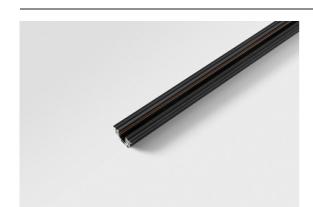

## Track 48V Profile Recessed Trimless 3000 Black Matt

| Specifications                     |                              |
|------------------------------------|------------------------------|
| Material                           | 13410502                     |
| Lamp Included                      | No                           |
| Number of Light<br>Sources         | 0                            |
| Input Voltage                      | 48Vdc                        |
| Electrical Class                   | III                          |
| IP Rating                          | 20                           |
| Glow wire rating (°C)              | 960                          |
| Indoor/Outdoor                     | Indoor                       |
| Application                        | Ceiling, Wall                |
| Mounting                           | Recessed                     |
| Adjustability                      | Not Applicable               |
| Primary Colour &<br>Primary Finish | Black, Matt                  |
| Gross weight (g)                   | 3765.0                       |
| Remark                             | Required recess height 100mm |