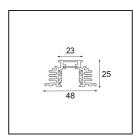

## Track 48V Profile Recessed Trimless 2000 Black Matt

| Specifications                  |                              |
|---------------------------------|------------------------------|
| Material                        | 13410402                     |
| Lamp Included                   | No                           |
| Number of Light<br>Sources      | 0                            |
| Input Voltage                   | 48Vdc                        |
| Electrical Class                | III                          |
| IP Rating                       | 20                           |
| Glow wire rating (°C)           | 960                          |
| Indoor/Outdoor                  | Indoor                       |
| Application                     | Ceiling, Wall                |
| Mounting                        | Recessed                     |
| Adjustability                   | Not Applicable               |
| Primary Colour & Primary Finish | Black, Matt                  |
| Gross weight (g)                | 2592.0                       |
| Remark                          | Required recess height 100mm |