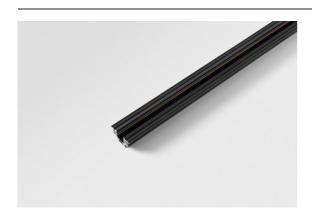

## Track 48V Profile Recessed Trimless 2000 Black Matt

| Specifications                  |                              |
|---------------------------------|------------------------------|
| Material                        | 13410402                     |
| Lamp Included                   | No                           |
| Number of Light<br>Sources      | 0                            |
| Input Voltage                   | 48Vdc                        |
| Electrical Class                | III                          |
| IP Rating                       | 20                           |
| Glow wire rating (°C)           | 960                          |
| Indoor/Outdoor                  | Indoor                       |
| Application                     | Ceiling, Wall                |
| Mounting                        | Recessed                     |
| Adjustability                   | Not Applicable               |
| Primary Colour & Primary Finish | Black, Matt                  |
| Gross weight (g)                | 2592.0                       |
| Remark                          | Required recess height 100mm |