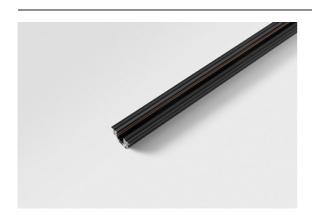

| ate      |  |
|----------|--|
| customer |  |
| roject   |  |
| уре      |  |

Track 48V Profile Recessed Trimless 2000 Black Matt

| Specifications                  |                              |
|---------------------------------|------------------------------|
| Material                        | 13410402                     |
| Lamp Included                   | No                           |
| Number of Light<br>Sources      | 0                            |
| Input Voltage                   | 48Vdc                        |
| Electrical Class                | III                          |
| IP Rating                       | 20                           |
| Glow wire rating (°C)           | 960                          |
| Indoor/Outdoor                  | Indoor                       |
| Application                     | Ceiling, Wall                |
| Mounting                        | Recessed                     |
| Adjustability                   | Not Applicable               |
| Primary Colour & Primary Finish | Black, Matt                  |
| Gross weight (g)                | 2592.0                       |
| Remark                          | Required recess height 100mm |