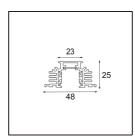

| ate      |  |
|----------|--|
| customer |  |
| roject   |  |
| уре      |  |

Track 48V Profile Recessed Trimless 2000 Black Matt

| Specifications                  |                              |
|---------------------------------|------------------------------|
| Material                        | 13410402                     |
| Lamp Included                   | No                           |
| Number of Light<br>Sources      | 0                            |
| Input Voltage                   | 48Vdc                        |
| Electrical Class                | III                          |
| IP Rating                       | 20                           |
| Glow wire rating (°C)           | 960                          |
| Indoor/Outdoor                  | Indoor                       |
| Application                     | Ceiling, Wall                |
| Mounting                        | Recessed                     |
| Adjustability                   | Not Applicable               |
| Primary Colour & Primary Finish | Black, Matt                  |
| Gross weight (g)                | 2592.0                       |
| Remark                          | Required recess height 100mm |