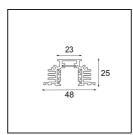

| ate      |  |
|----------|--|
| customer |  |
| roject   |  |
| уре      |  |
|          |  |

Track 48V Profile Recessed Trimless 1000 Black Matt

| Specifications                  |                              |
|---------------------------------|------------------------------|
| Material                        | 13410302                     |
| Lamp Included                   | No                           |
| Number of Light<br>Sources      | 0                            |
| Input Voltage                   | 48Vdc                        |
| Electrical Class                | III                          |
| IP Rating                       | 20                           |
| Glow wire rating (°C)           | 960                          |
| Indoor/Outdoor                  | Indoor                       |
| Application                     | Ceiling, Wall                |
| Mounting                        | Recessed                     |
| Adjustability                   | Not Applicable               |
| Primary Colour & Primary Finish | Black, Matt                  |
| Gross weight (g)                | 1426.0                       |
| Remark                          | Required recess height 100mm |