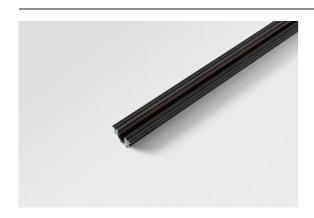

| ate      |  |
|----------|--|
| customer |  |
| roject   |  |
| уре      |  |
|          |  |

Track 48V Profile Recessed Trimless 1000 Black Matt

| Specifications                  |                              |
|---------------------------------|------------------------------|
| Material                        | 13410302                     |
| Lamp Included                   | No                           |
| Number of Light<br>Sources      | 0                            |
| Input Voltage                   | 48Vdc                        |
| Electrical Class                | III                          |
| IP Rating                       | 20                           |
| Glow wire rating (°C)           | 960                          |
| Indoor/Outdoor                  | Indoor                       |
| Application                     | Ceiling, Wall                |
| Mounting                        | Recessed                     |
| Adjustability                   | Not Applicable               |
| Primary Colour & Primary Finish | Black, Matt                  |
| Gross weight (g)                | 1426.0                       |
| Remark                          | Required recess height 100mm |