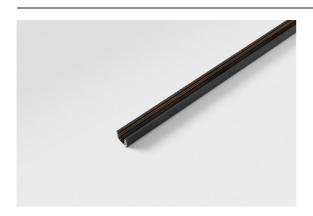

## Track 48V Profile Surface 3000 Black Structure

| Specifications                  |                  |
|---------------------------------|------------------|
| Material                        | 13410232         |
| Lamp Included                   | No               |
| Number of Light<br>Sources      | 0                |
| Input Voltage                   | 48Vdc            |
| Electrical Class                | III              |
| IP Rating                       | 20               |
| Glow wire rating (°C)           | 960              |
| Indoor/Outdoor                  | Indoor           |
| Application                     | Ceiling, Wall    |
| Mounting                        | Surface          |
| Adjustability                   | Not Applicable   |
| Primary Colour & Primary Finish | Black, Structure |
| Gross weight (g)                | 2549.0           |