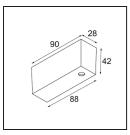

## Installation Accessories

11062732 Power Feed Canopy Surface Square 4P Black Structure11062709 Power Feed Canopy Surface Square 4P White Structure

Choose a required accessory