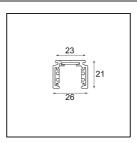

## Track 48V Profile Surface 3000 Black Structure

| Specifications                  |                  |
|---------------------------------|------------------|
| Material                        | 13410232         |
| Lamp Included                   | No               |
| Number of Light<br>Sources      | 0                |
| Input Voltage                   | 48Vdc            |
| Electrical Class                | III              |
| IP Rating                       | 20               |
| Glow wire rating (°C)           | 960              |
| Indoor/Outdoor                  | Indoor           |
| Application                     | Ceiling, Wall    |
| Mounting                        | Surface          |
| Adjustability                   | Not Applicable   |
| Primary Colour & Primary Finish | Black, Structure |
| Gross weight (g)                | 2549.0           |