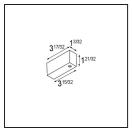

| ate      |  |
|----------|--|
| customer |  |
| roject   |  |
| уре      |  |

 ${\it Track~48V~Profile~Surface~3000~White~Structure}$ 

| Specifications                  |                  |
|---------------------------------|------------------|
| Material                        | 13410209         |
| Lamp Included                   | No               |
| Number of Light<br>Sources      | 0                |
| Input Voltage                   | 48Vdc            |
| Electrical Class                | III              |
| IP Rating                       | 20               |
| Glow wire rating (°C)           | 960              |
| Indoor/Outdoor                  | Indoor           |
| Application                     | Ceiling, Wall    |
| Mounting                        | Surface          |
| Adjustability                   | Not Applicable   |
| Primary Colour & Primary Finish | White, Structure |
| Gross weight (g)                | 2549.0           |