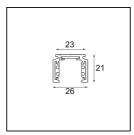

| ate      |  |
|----------|--|
| customer |  |
| roject   |  |
| уре      |  |

 ${\it Track~48V~Profile~Surface~3000~White~Structure}$ 

| Specifications                  |                  |
|---------------------------------|------------------|
| Material                        | 13410209         |
| Lamp Included                   | No               |
| Number of Light<br>Sources      | 0                |
| Input Voltage                   | 48Vdc            |
| Electrical Class                | III              |
| IP Rating                       | 20               |
| Glow wire rating (°C)           | 960              |
| Indoor/Outdoor                  | Indoor           |
| Application                     | Ceiling, Wall    |
| Mounting                        | Surface          |
| Adjustability                   | Not Applicable   |
| Primary Colour & Primary Finish | White, Structure |
| Gross weight (g)                | 2549.0           |