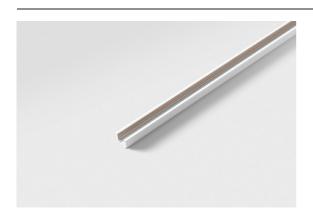

| ate      |  |
|----------|--|
| customer |  |
| roject   |  |
| уре      |  |

 ${\it Track~48V~Profile~Surface~3000~White~Structure}$ 

| Specifications                  |                  |
|---------------------------------|------------------|
| Material                        | 13410209         |
| Lamp Included                   | No               |
| Number of Light<br>Sources      | 0                |
| Input Voltage                   | 48Vdc            |
| Electrical Class                | III              |
| IP Rating                       | 20               |
| Glow wire rating (°C)           | 960              |
| Indoor/Outdoor                  | Indoor           |
| Application                     | Ceiling, Wall    |
| Mounting                        | Surface          |
| Adjustability                   | Not Applicable   |
| Primary Colour & Primary Finish | White, Structure |
| Gross weight (g)                | 2549.0           |