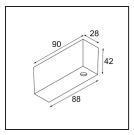

| ate     |
|---------|
| ustomer |
| roject  |
| уре     |

Track 48V Profile Surface 2000 Black Structure

| Specifications                  |                  |
|---------------------------------|------------------|
| Material                        | 13410132         |
| Lamp Included                   | No               |
| Number of Light<br>Sources      | 0                |
| Input Voltage                   | 48Vdc            |
| Electrical Class                | III              |
| IP Rating                       | 20               |
| Glow wire rating (°C)           | 960              |
| Indoor/Outdoor                  | Indoor           |
| Application                     | Ceiling, Wall    |
| Mounting                        | Surface          |
| Adjustability                   | Not Applicable   |
| Primary Colour & Primary Finish | Black, Structure |
| Gross weight (a)                | 1717.0           |