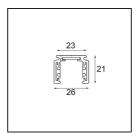

| ate     |
|---------|
| ustomer |
| roject  |
| уре     |

Track 48V Profile Surface 2000 Black Structure

| Specifications                  |                  |
|---------------------------------|------------------|
| Material                        | 13410132         |
| Lamp Included                   | No               |
| Number of Light<br>Sources      | 0                |
| Input Voltage                   | 48Vdc            |
| Electrical Class                | III              |
| IP Rating                       | 20               |
| Glow wire rating (°C)           | 960              |
| Indoor/Outdoor                  | Indoor           |
| Application                     | Ceiling, Wall    |
| Mounting                        | Surface          |
| Adjustability                   | Not Applicable   |
| Primary Colour & Primary Finish | Black, Structure |
| Gross weight (a)                | 1717.0           |