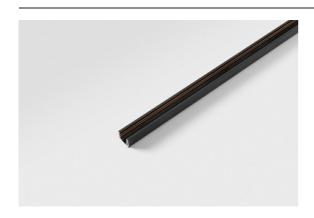

| ate     |
|---------|
| ustomer |
| roject  |
| уре     |

Track 48V Profile Surface 2000 Black Structure

| Specifications                  |                  |
|---------------------------------|------------------|
| Material                        | 13410132         |
| Lamp Included                   | No               |
| Number of Light<br>Sources      | 0                |
| Input Voltage                   | 48Vdc            |
| Electrical Class                | III              |
| IP Rating                       | 20               |
| Glow wire rating (°C)           | 960              |
| Indoor/Outdoor                  | Indoor           |
| Application                     | Ceiling, Wall    |
| Mounting                        | Surface          |
| Adjustability                   | Not Applicable   |
| Primary Colour & Primary Finish | Black, Structure |
| Gross weight (a)                | 1717.0           |