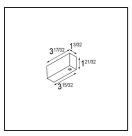

| Date     |  |
|----------|--|
| Customer |  |
| Project  |  |
| Гуре     |  |

Track 48V Profile Surface 2000 Black Structure

| Specifications                  |                  |
|---------------------------------|------------------|
| Material                        | 13410132         |
| Lamp Included                   | No               |
| Number of Light<br>Sources      | 0                |
| Input Voltage                   | 48Vdc            |
| Electrical Class                | III              |
| IP Rating                       | 20               |
| Glow wire rating (°C)           | 960              |
| Indoor/Outdoor                  | Indoor           |
| Application                     | Ceiling, Wall    |
| Mounting                        | Surface          |
| Adjustability                   | Not Applicable   |
| Primary Colour & Primary Finish | Black, Structure |
| Gross weight (g)                | 1717.0           |