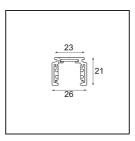

| Date     |  |
|----------|--|
| Customer |  |
| Project  |  |
| Гуре     |  |

Track 48V Profile Surface 2000 Black Structure

| Specifications                  |                  |
|---------------------------------|------------------|
| Material                        | 13410132         |
| Lamp Included                   | No               |
| Number of Light<br>Sources      | 0                |
| Input Voltage                   | 48Vdc            |
| Electrical Class                | III              |
| IP Rating                       | 20               |
| Glow wire rating (°C)           | 960              |
| Indoor/Outdoor                  | Indoor           |
| Application                     | Ceiling, Wall    |
| Mounting                        | Surface          |
| Adjustability                   | Not Applicable   |
| Primary Colour & Primary Finish | Black, Structure |
| Gross weight (g)                | 1717.0           |