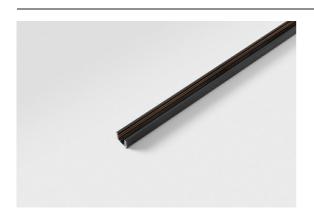

| Date     |  |
|----------|--|
| Customer |  |
| Project  |  |
| Гуре     |  |

Track 48V Profile Surface 2000 Black Structure

| Specifications                  |                  |
|---------------------------------|------------------|
| Material                        | 13410132         |
| Lamp Included                   | No               |
| Number of Light<br>Sources      | 0                |
| Input Voltage                   | 48Vdc            |
| Electrical Class                | III              |
| IP Rating                       | 20               |
| Glow wire rating (°C)           | 960              |
| Indoor/Outdoor                  | Indoor           |
| Application                     | Ceiling, Wall    |
| Mounting                        | Surface          |
| Adjustability                   | Not Applicable   |
| Primary Colour & Primary Finish | Black, Structure |
| Gross weight (g)                | 1717.0           |