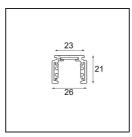

| Date     |
|----------|
| Customer |
| Project  |
| Туре     |

Track 48V Profile Surface 2000 White Structure

| Specifications                  |                  |
|---------------------------------|------------------|
| Material                        | 13410109         |
| Lamp Included                   | No               |
| Number of Light<br>Sources      | 0                |
| Input Voltage                   | 48Vdc            |
| Electrical Class                | III              |
| IP Rating                       | 20               |
| Glow wire rating (°C)           | 960              |
| Indoor/Outdoor                  | Indoor           |
| Application                     | Ceiling, Wall    |
| Mounting                        | Surface          |
| Adjustability                   | Not Applicable   |
| Primary Colour & Primary Finish | White, Structure |
| Gross weight (g)                | 1717.0           |