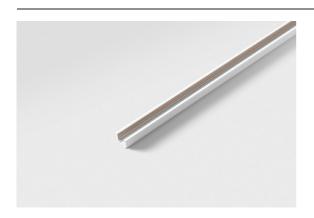

| Date     |
|----------|
| Customer |
| Project  |
| Туре     |

Track 48V Profile Surface 2000 White Structure

| Specifications                  |                  |
|---------------------------------|------------------|
| Material                        | 13410109         |
| Lamp Included                   | No               |
| Number of Light<br>Sources      | 0                |
| Input Voltage                   | 48Vdc            |
| Electrical Class                | III              |
| IP Rating                       | 20               |
| Glow wire rating (°C)           | 960              |
| Indoor/Outdoor                  | Indoor           |
| Application                     | Ceiling, Wall    |
| Mounting                        | Surface          |
| Adjustability                   | Not Applicable   |
| Primary Colour & Primary Finish | White, Structure |
| Gross weight (g)                | 1717.0           |