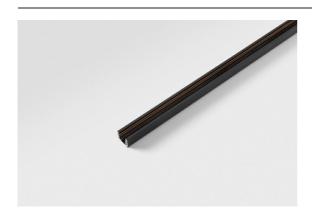

## Track 48V Profile Surface 1000 Black Structure

| Specifications                  |                  |
|---------------------------------|------------------|
| Material                        | 13410032         |
| Lamp Included                   | No               |
| Number of Light<br>Sources      | 0                |
| Input Voltage                   | 48Vdc            |
| Electrical Class                | III              |
| IP Rating                       | 20               |
| Glow wire rating (°C)           | 960              |
| Indoor/Outdoor                  | Indoor           |
| Application                     | Ceiling, Wall    |
| Mounting                        | Surface          |
| Adjustability                   | Not Applicable   |
| Primary Colour & Primary Finish | Black, Structure |
| Gross weight (g)                | 885.0            |