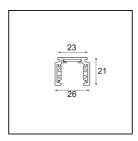

## Track 48V Profile Surface 1000 Black Structure

| Specifications                  |                  |
|---------------------------------|------------------|
| Material                        | 13410032         |
| Lamp Included                   | No               |
| Number of Light<br>Sources      | 0                |
| Input Voltage                   | 48Vdc            |
| Electrical Class                | III              |
| IP Rating                       | 20               |
| Glow wire rating (°C)           | 960              |
| Indoor/Outdoor                  | Indoor           |
| Application                     | Ceiling, Wall    |
| Mounting                        | Surface          |
| Adjustability                   | Not Applicable   |
| Primary Colour & Primary Finish | Black, Structure |
| Gross weight (g)                | 885.0            |