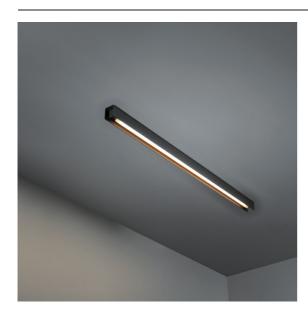

# United Surface 974 1x LED 2700K Non-Dim DI Black Matt

Our Good Design Award-winning United luminaire continues to be a testament to the simple beauty of the fluorescent lamp. That being said, this LED luminaire is anything but ordinary, with a U-shaped housing that is both ceiling and wall-mountable. The light tubes of United are slightly recessed into the housing, emitting light on all sides, including both ends.