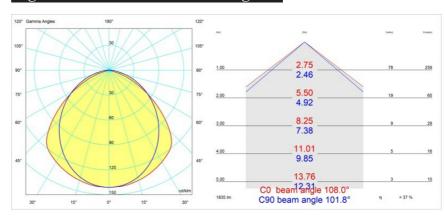

rotocol                   | Non-Dim              |
| Indoor/Outdoor                     | Indoor               |
| Application                        | Ceiling, Wall        |
| Mounting                           | Surface              |
| Adjustability                      | Not Applicable       |
| Distance to Lighted<br>Object (m)  | 0,1                  |
| Primary Colour &<br>Primary Finish | Black, Matt          |
| Gross weight (g)                   | 1690.0               |
| Delivered lumens (Im)              | 695                  |
| Efficacy (Im/W)                    | 40                   |
| Glare rating                       | 25                   |
|                                    |                      |



## TM30 & CRI diagram





# Light distribution & beam diagram





#### Decorative Accessories



13395009Cover 974 1x United White Structure13395032Cover 974 1x United Black Structure

## Installation Accessories



**11060709**Power Feed and Suspension Kit 4000 Round 3P United (2) Straight White Structure**11060732**Power Feed and Suspension Kit 4000 Round 3P United (2) Straight Black Structure



11061709Power Feed and Suspension Kit 4000 Round 5P United (2) Straight White Structure11061732Power Feed and Suspension Kit 4000 Round 5P United (2) Straight Black Structure

Choose a required accessory