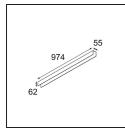

# United Surface 974 1x LED 2700K Non-Dim DI Black Matt

Our Good Design Award-winning United luminaire continues to be a testament to the simple beauty of the fluorescent lamp. That being said, this LED luminaire is anything but ordinary, with a U-shaped housing that is both ceiling and wall-mountable. The light tubes of United are slightly recessed into the housing, emitting light on all sides, including both ends.

| Specifications                     |                      |
|------------------------------------|----------------------|
| Material                           | 13393002             |
| Light Source Type                  | LED                  |
| LED Type                           | NLP                  |
| LED technology                     | LED PCB              |
| CRI                                | Min. 90              |
| Colour Temperature                 | 2700K                |
| Lifetime                           | L80B10 @50,000 Hours |
| Lamp Included                      | Yes                  |
| Number of Light<br>Sources         | 1                    |
| Binning (SDCM)                     | 2                    |
| Light Direction                    | Down                 |
| Input Voltage                      | 230V                 |
| Luminaire power (W)                | 17.0                 |
| Electrical Class                   |                      |
| IP Rating                          | 20                   |
| Glow wire rating (°C)              | 960                  |
| Dimming Protocol                   | Non-Dim              |
| Indoor/Outdoor                     | Indoor               |
| Application                        | Ceiling, Wall        |
| Mounting                           | Surface              |
| Adjustability                      | Not Applicable       |
| Distance to Lighted<br>Object (m)  | 0,1                  |
| Primary Colour &<br>Primary Finish | Black, Matt          |
| Gross weight (g)                   | 1690.0               |
| Delivered lumens (Im)              | 695                  |
| Efficacy (Im/W)                    | 40                   |
| Glare rating                       | 25                   |
|                                    |                      |