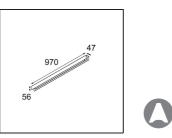

| Specifications                     |                      |
|------------------------------------|----------------------|
| Material                           | 13393002             |
| Light Source Type                  | LED                  |
| LED Type                           | NLP                  |
| LED technology                     | LED PCB              |
| CRI                                | Min. 90              |
| Colour Temperature                 | 2700K                |
| Lifetime                           | L80B10 @50,000 Hours |
| Lamp Included                      | Yes                  |
| Number of Light<br>Sources         | 1                    |
| Binning (SDCM)                     | 2                    |
| Light Direction                    | Down                 |
| Input Voltage                      | 230V                 |
| Luminaire power (W)                | 17.0                 |
| Electrical Class                   |                      |
| IP Rating                          | 20                   |
| Glow wire rating (°C)              | 960                  |
| Dimming Protocol                   | Non-Dim              |
| Indoor/Outdoor                     | Indoor               |
| Application                        | Ceiling, Wall        |
| Mounting                           | Surface              |
| Adjustability                      | Not Applicable       |
| Distance to Lighted<br>Object (m)  | 0,1                  |
| Primary Colour &<br>Primary Finish | Black, Matt          |
| Gross weight (g)                   | 1690.0               |
| Delivered lumens (Im)              | 695                  |
| Efficacy (Im/W)                    | 40                   |
| Glare rating                       | 25                   |
|                                    |                      |