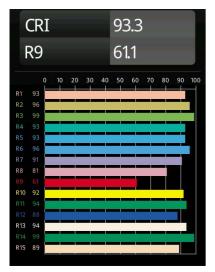

| 960                  |
| Dimming Protocol                   | Non-Dim              |
| Indoor/Outdoor                     | Indoor               |
| Application                        | Ceiling, Wall        |
| Mounting                           | Surface              |
| Adjustability                      | Not Applicable       |
| Distance to Lighted<br>Object (m)  | 0,1                  |
| Primary Colour &<br>Primary Finish | Black, Matt          |
| Gross weight (g)                   | 1690.0               |
| Delivered lumens (Im)              | 695                  |
| Efficacy (Im/W)                    | 40                   |
| Glare rating                       | 25                   |
|                                    |                      |



## TM30 & CRI diagram





# Light distribution & beam diagram





#### Decorative Accessories



13395009Cover 974 1x United White Structure13395032Cover 974 1x United Black Structure

## Installation Accessories



**11060709**Power Feed and Suspension Kit 4000 Round 3P United (2) Straight White Structure**11060732**Power Feed and Suspension Kit 4000 Round 3P United (2) Straight Black Structure



11061709Power Feed and Suspension Kit 4000 Round 5P United (2) Straight White Structure11061732Power Feed and Suspension Kit 4000 Round 5P United (2) Straight Black Structure

Choose a required accessory