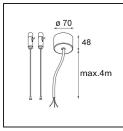

## Installation Accessories

**11060709**Power Feed and Suspension Kit 4000 Round 3P United (2) Straight White Structure**11060732**Power Feed and Suspension Kit 4000 Round 3P United (2) Straight Black Structure