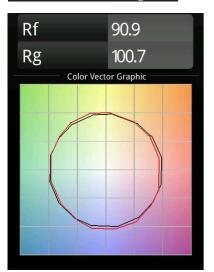

| 960                  |
| Dimming Protocol                   | Non-Dim              |
| Indoor/Outdoor                     | Indoor               |
| Application                        | Ceiling, Wall        |
| Mounting                           | Surface              |
| Adjustability                      | Not Applicable       |
| Distance to Lighted<br>Object (m)  | 0,1                  |
| Primary Colour &<br>Primary Finish | Black, Matt          |
| Gross weight (g)                   | 1690.0               |
| Delivered lumens (Im)              | 695                  |
| Efficacy (Im/W)                    | 40                   |
| Glare rating                       | 25                   |
|                                    |                      |



## TM30 & CRI diagram





# Light distribution & beam diagram





#### Decorative Accessories



13395009Cover 974 1x United White Structure13395032Cover 974 1x United Black Structure

## Installation Accessories



**11060709**Power Feed and Suspension Kit 4000 Round 3P United (2) Straight White Structure**11060732**Power Feed and Suspension Kit 4000 Round 3P United (2) Straight Black Structure



11061709Power Feed and Suspension Kit 4000 Round 5P United (2) Straight White Structure11061732Power Feed and Suspension Kit 4000 Round 5P United (2) Straight Black Structure

Choose a required accessory