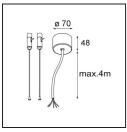

11061709Power Feed and Suspension Kit 4000 Round 5P United (2) Straight White Structure11061732Power Feed and Suspension Kit 4000 Round 5P United (2) Straight Black Structure

Choose a required accessory