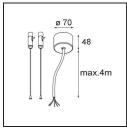

11061709 Power Feed and Suspension Kit 4000 Round 5P United (2) Straight White Structure11061732 Power Feed and Suspension Kit 4000 Round 5P United (2) Straight Black Structure

Choose a required accessory