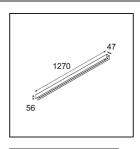

| Specifications                  |                      |
|---------------------------------|----------------------|
| Material                        | 13391202             |
| Light Source Type               | LED                  |
| LED Type                        | NLP                  |
| LED technology                  | LED PCB              |
| CRI                             | Min. 90              |
| Colour Temperature              | 3000K                |
| Lifetime                        | L80B10 @50,000 Hours |
| Lamp Included                   | Yes                  |
| Number of Light<br>Sources      | 1                    |
| Binning (SDCM)                  | 2                    |
| Light Direction                 | Down                 |
| Input Voltage                   | 230V                 |
| Luminaire power (W)             | 22.0                 |
| Electrical Class                | I                    |
| IP Rating                       | 20                   |
| Glow wire rating (°C)           | 960                  |
| Dimming Protocol                | DALI, Push-Dim       |
| DALI Standard                   | DALI version-1       |
| Indoor/Outdoor                  | Indoor               |
| Application                     | Ceiling, Wall        |
| Mounting                        | Surface              |
| Adjustability                   | Not Applicable       |
| Distance to Lighted Object (m)  | 0,1                  |
| Primary Colour & Primary Finish | Black, Matt          |
| Gross weight (g)                | 2300.0               |
| Delivered lumens (lm)           | 993                  |
| Efficacy (Im/W)                 | 45                   |
| Glare rating                    | 25                   |