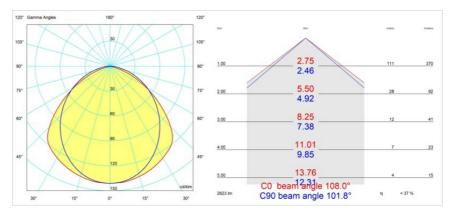

| 960                  |
| Dimming Protocol                | DALI, Push-Dim       |
| DALI Standard                   | DALI version-1       |
| Indoor/Outdoor                  | Indoor               |
| Application                     | Ceiling, Wall        |
| Mounting                        | Surface              |
| Adjustability                   | Not Applicable       |
| Distance to Lighted Object (m)  | 0,1                  |
| Primary Colour & Primary Finish | Black, Matt          |
| Gross weight (g)                | 2300.0               |
| Delivered lumens (lm)           | 993                  |
| Efficacy (Im/W)                 | 45                   |
| Glare rating                    | 25                   |



## TM30 & CRI diagram



## Light distribution & beam diagram





## Decorative Accessories



13392032 Cover 1274 1x United Black Structure 13392009 Cover 1274 1x United White Structure

## Installation Accessories



**11060709** Power Feed and Suspension Kit 4000 Round 3P United (2) Straight White Structure **11060732** Power Feed and Suspension Kit 4000 Round 3P United (2) Straight Black Structure



11061709 Power Feed and Suspension Kit 4000 Round 5P United (2) Straight White Structure11061732 Power Feed and Suspension Kit 4000 Round 5P United (2) Straight Black Structure

Choose a required accessory