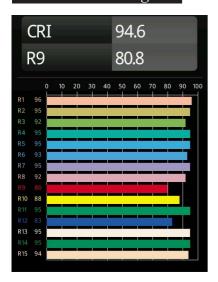

## TM30 & CRI diagram

| Specifications                  |                      |
|---------------------------------|----------------------|
| Material                        | 13391202             |
| Light Source Type               | LED                  |
| LED Type                        | NLP                  |
| LED technology                  | LED PCB              |
| CRI                             | Min. 90              |
| Colour Temperature              | 3000K                |
| Lifetime                        | L80B10 @50,000 Hours |
| Lamp Included                   | Yes                  |
| Number of Light<br>Sources      | 1                    |
| Binning (SDCM)                  | 2                    |
| Light Direction                 | Down                 |
| Input Voltage                   | 230V                 |
| Luminaire power (W)             | 22.0                 |
| Electrical Class                | I                    |
| IP Rating                       | 20                   |
| Glow wire rating (°C)           | 960                  |
| Dimming Protocol                | DALI, Push-Dim       |
| DALI Standard                   | DALI version-1       |
| Indoor/Outdoor                  | Indoor               |
| Application                     | Ceiling, Wall        |
| Mounting                        | Surface              |
| Adjustability                   | Not Applicable       |
| Distance to Lighted Object (m)  | 0,1                  |
| Primary Colour & Primary Finish | Black, Matt          |
| Gross weight (g)                | 2300.0               |
| Delivered lumens (lm)           | 993                  |
| Efficacy (Im/W)                 | 45                   |
| Glare rating                    | 25                   |