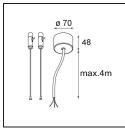

## Installation Accessories

**11060709** Power Feed and Suspension Kit 4000 Round 3P United (2) Straight White Structure **11060732** Power Feed and Suspension Kit 4000 Round 3P United (2) Straight Black Structure