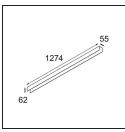

| Date     |   |
|----------|---|
| Customer |   |
| Project  | _ |
| Туре     |   |

United Surface 1274 1x LED 3000K DALI/Push-Dim DI Black Matt

Our Good Design Award-winning United luminaire continues to be a testament to the simple beauty of the fluorescent lamp. That being said, this LED luminaire is anything but ordinary, with a U-shaped housing that is both ceiling and wall-mountable. The light tubes of United are slightly recessed into the housing, emitting light on all sides, including both ends.