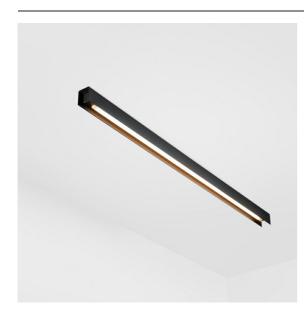

| Date     |   |
|----------|---|
| Customer |   |
| Project  | _ |
| Туре     |   |

United Surface 1274 1x LED 3000K DALI/Push-Dim DI Black Matt

Our Good Design Award-winning United luminaire continues to be a testament to the simple beauty of the fluorescent lamp. That being said, this LED luminaire is anything but ordinary, with a U-shaped housing that is both ceiling and wall-mountable. The light tubes of United are slightly recessed into the housing, emitting light on all sides, including both ends.