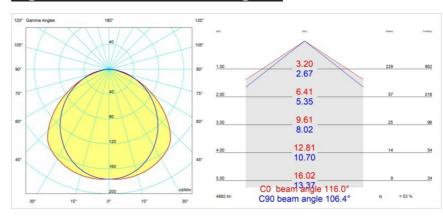

utdoor                     | Indoor               |
| Application                        | Ceiling, Wall        |
| Mounting                           | Surface              |
| Adjustability                      | Not Applicable       |
| Distance to Lighted<br>Object (m)  | 0,1                  |
| Primary Colour &<br>Primary Finish | White, Structure     |
| Gross weight (g)                   | 4270.0               |
| Delivered lumens (Im)              | 2596                 |
| Efficacy (Im/W)                    | 66                   |
| Glare rating                       | 28                   |
|                                    |                      |



### TM30 & CRI diagram





United Surface 1274 2x LED 2700K 1-10V DI White Structure

## Light distribution & beam diagram





#### Decorative Accessories



13392132Cover 1274 2x United Black Structure13392109Cover 1274 2x United White Structure

#### Installation Accessories

11065209 Power Feed and Suspension Kit 4000 Round 3P United (2) Twin Straight White Structure

11065232 Power Feed and Suspension Kit 4000 Round 3P United (2) Twin Straight Black Structure

11065409 Power Feed and Suspension Kit 4000 Round 5P United (2) Twin Straight White Structure

11065432 Power Feed and Suspension Kit 4000 Round 5P United (2) Twin Straight Black Structure

Choose a required accessory