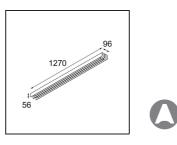

## Specifications

| specifications                     |                      |
|------------------------------------|----------------------|
| Material                           | 13390409             |
| Light Source Type                  | LED                  |
| LED Type                           | NLP                  |
| LED technology                     | LED PCB              |
| CRI                                | Min. 90              |
| Colour Temperature                 | 2700K                |
| Lifetime                           | L80B10 @50,000 Hours |
| Lamp Included                      | Yes                  |
| Number of Light<br>Sources         | 2                    |
| Binning (SDCM)                     | 2                    |
| Light Direction                    | Down                 |
| Input Voltage                      | 230V                 |
| Luminaire power (W)                | 39.0                 |
| Electrical Class                   | I                    |
| IP Rating                          | 20                   |
| Glow wire rating (°C)              | 960                  |
| Dimming Protocol                   | 1-10V                |
| Indoor/Outdoor                     | Indoor               |
| Application                        | Ceiling, Wall        |
| Mounting                           | Surface              |
| Adjustability                      | Not Applicable       |
| Distance to Lighted<br>Object (m)  | 0,1                  |
| Primary Colour &<br>Primary Finish | White, Structure     |
| Gross weight (g)                   | 4270.0               |
| Delivered lumens (Im)              | 2596                 |
| Efficacy (Im/W)                    | 66                   |
| Glare rating                       | 28                   |
|                                    |                      |