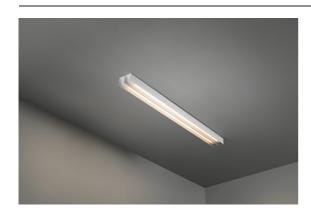

# United Surface 1274 2x LED 2700K 1-10V DI White Structure

Our Good Design Award-winning United luminaire continues to be a testament to the simple beauty of the fluorescent lamp. That being said, this LED luminaire is anything but ordinary, with a U-shaped housing that is both ceiling and wall-mountable. The light tubes of United are slightly recessed into the housing, emitting light on all sides, including both ends.