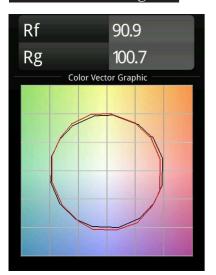

### TM30 & CRI diagram

United Surface 1274 2x LED 2700K 1-10V DI White Structure