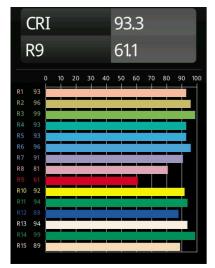

### TM30 & CRI diagram

United Surface 1274 2x LED 2700K 1-10V DI White Structure