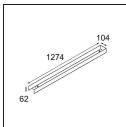

# United Surface 1274 2x LED 2700K 1-10V DI White Structure

Our Good Design Award-winning United luminaire continues to be a testament to the simple beauty of the fluorescent lamp. That being said, this LED luminaire is anything but ordinary, with a U-shaped housing that is both ceiling and wall-mountable. The light tubes of United are slightly recessed into the housing, emitting light on all sides, including both ends.

## Specifications

| specifications                     |                      |
|------------------------------------|----------------------|
| Material                           | 13390409             |
| Light Source Type                  | LED                  |
| LED Type                           | NLP                  |
| LED technology                     | LED PCB              |
| CRI                                | Min. 90              |
| Colour Temperature                 | 2700K                |
| Lifetime                           | L80B10 @50,000 Hours |
| Lamp Included                      | Yes                  |
| Number of Light<br>Sources         | 2                    |
| Binning (SDCM)                     | 2                    |
| Light Direction                    | Down                 |
| Input Voltage                      | 230V                 |
| Luminaire power (W)                | 39.0                 |
| Electrical Class                   | I                    |
| IP Rating                          | 20                   |
| Glow wire rating (°C)              | 960                  |
| Dimming Protocol                   | 1-10V                |
| Indoor/Outdoor                     | Indoor               |
| Application                        | Ceiling, Wall        |
| Mounting                           | Surface              |
| Adjustability                      | Not Applicable       |
| Distance to Lighted<br>Object (m)  | 0,1                  |
| Primary Colour &<br>Primary Finish | White, Structure     |
| Gross weight (g)                   | 4270.0               |
| Delivered lumens (Im)              | 2596                 |
| Efficacy (Im/W)                    | 66                   |
| Glare rating                       | 28                   |
|                                    |                      |