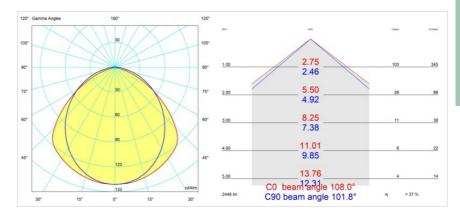

| 20                   |
| Glow wire rating (°C)           | 960                  |
| Dimming Protocol                | 1-10V                |
| Indoor/Outdoor                  | Indoor               |
| Application                     | Ceiling, Wall        |
| Mounting                        | Surface              |
| Adjustability                   | Not Applicable       |
| Distance to Lighted Object (m)  | 0,1                  |
| Primary Colour & Primary Finish | Black, Matt          |
| Gross weight (g)                | 2300.0               |
| Delivered lumens (Im)           | 926                  |
| Efficacy (Im/W)                 | 42                   |
| Glare rating                    | 25                   |



# TM30 & CRI diagram





# Light distribution & beam diagram





#### Decorative Accessories



13392032 Cover 1274 1x United Black Structure 13392009 Cover 1274 1x United White Structure

#### Installation Accessories



11060709 Power Feed and Suspension Kit 4000 Round 3P United (2) Straight White Structure 11060732 Power Feed and Suspension Kit 4000 Round 3P United (2) Straight Black Structure



11061709 Power Feed and Suspension Kit 4000 Round 5P United (2) Straight White Structure11061732 Power Feed and Suspension Kit 4000 Round 5P United (2) Straight Black Structure

Choose a required accessory