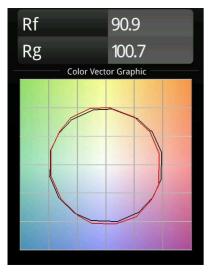

|
| IP Rating                       | 20                   |
| Glow wire rating (°C)           | 960                  |
| Dimming Protocol                | 1-10V                |
| Indoor/Outdoor                  | Indoor               |
| Application                     | Ceiling, Wall        |
| Mounting                        | Surface              |
| Adjustability                   | Not Applicable       |
| Distance to Lighted Object (m)  | 0,1                  |
| Primary Colour & Primary Finish | Black, Matt          |
| Gross weight (g)                | 2300.0               |
| Delivered lumens (Im)           | 926                  |
| Efficacy (Im/W)                 | 42                   |
| Glare rating                    | 25                   |



# TM30 & CRI diagram





# Light distribution & beam diagram





#### Decorative Accessories



13392032 Cover 1274 1x United Black Structure 13392009 Cover 1274 1x United White Structure

#### Installation Accessories



11060709 Power Feed and Suspension Kit 4000 Round 3P United (2) Straight White Structure 11060732 Power Feed and Suspension Kit 4000 Round 3P United (2) Straight Black Structure



11061709 Power Feed and Suspension Kit 4000 Round 5P United (2) Straight White Structure11061732 Power Feed and Suspension Kit 4000 Round 5P United (2) Straight Black Structure

Choose a required accessory