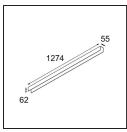

### United Surface 1274 1x LED 2700K 1-10V DI Black Matt

Our Good Design Award-winning United luminaire continues to be a testament to the simple beauty of the fluorescent lamp. That being said, this LED luminaire is anything but ordinary, with a U-shaped housing that is both ceiling and wall-mountable. The light tubes of United are slightly recessed into the housing, emitting light on all sides, including both ends.