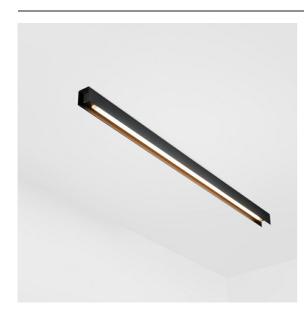

### United Surface 1274 1x LED 2700K 1-10V DI Black Matt

Our Good Design Award-winning United luminaire continues to be a testament to the simple beauty of the fluorescent lamp. That being said, this LED luminaire is anything but ordinary, with a U-shaped housing that is both ceiling and wall-mountable. The light tubes of United are slightly recessed into the housing, emitting light on all sides, including both ends.