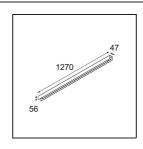

| Specifications                  |                      |
|---------------------------------|----------------------|
| Material                        | 13390102             |
| Light Source Type               | LED                  |
| LED Type                        | NLP                  |
| LED technology                  | LED PCB              |
| CRI                             | Min. 90              |
| Colour Temperature              | 2700K                |
| Lifetime                        | L80B10 @50,000 Hours |
| Lamp Included                   | Yes                  |
| Number of Light<br>Sources      | 1                    |
| Binning (SDCM)                  | 2                    |
| Light Direction                 | Down                 |
| Input Voltage                   | 230V                 |
| Luminaire power (W)             | 22.0                 |
| Electrical Class                | I                    |
| IP Rating                       | 20                   |
| Glow wire rating (°C)           | 960                  |
| Dimming Protocol                | 1-10V                |
| Indoor/Outdoor                  | Indoor               |
| Application                     | Ceiling, Wall        |
| Mounting                        | Surface              |
| Adjustability                   | Not Applicable       |
| Distance to Lighted Object (m)  | 0,1                  |
| Primary Colour & Primary Finish | Black, Matt          |
| Gross weight (g)                | 2300.0               |
| Delivered lumens (Im)           | 926                  |
| Efficacy (Im/W)                 | 42                   |
| Glare rating                    | 25                   |