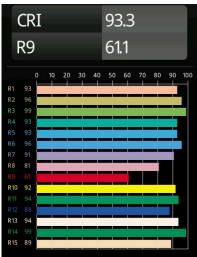

|
| IP Rating                       | 20                   |
| Glow wire rating (°C)           | 960                  |
| Dimming Protocol                | 1-10V                |
| Indoor/Outdoor                  | Indoor               |
| Application                     | Ceiling, Wall        |
| Mounting                        | Surface              |
| Adjustability                   | Not Applicable       |
| Distance to Lighted Object (m)  | 0,1                  |
| Primary Colour & Primary Finish | Black, Matt          |
| Gross weight (g)                | 2300.0               |
| Delivered lumens (Im)           | 926                  |
| Efficacy (Im/W)                 | 42                   |
| Glare rating                    | 25                   |



# TM30 & CRI diagram





# Light distribution & beam diagram





#### Decorative Accessories



13392032 Cover 1274 1x United Black Structure 13392009 Cover 1274 1x United White Structure

#### Installation Accessories



11060709 Power Feed and Suspension Kit 4000 Round 3P United (2) Straight White Structure 11060732 Power Feed and Suspension Kit 4000 Round 3P United (2) Straight Black Structure



11061709 Power Feed and Suspension Kit 4000 Round 5P United (2) Straight White Structure11061732 Power Feed and Suspension Kit 4000 Round 5P United (2) Straight Black Structure

Choose a required accessory