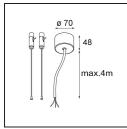

#### Installation Accessories

11060709 Power Feed and Suspension Kit 4000 Round 3P United (2) Straight White Structure 11060732 Power Feed and Suspension Kit 4000 Round 3P United (2) Straight Black Structure