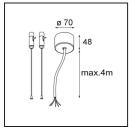

11061709 Power Feed and Suspension Kit 4000 Round 5P United (2) Straight White Structure11061732 Power Feed and Suspension Kit 4000 Round 5P United (2) Straight Black Structure

Choose a required accessory