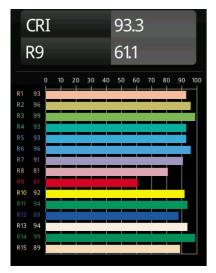

#### TM30 & CRI diagram

United Surface 1274 1x LED 2700K Non-Dim DI White Structure