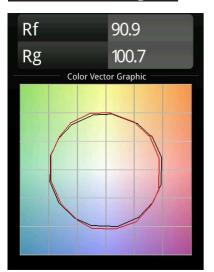

#### TM30 & CRI diagram

United Surface 1274 1x LED 2700K Non-Dim DI White Structure