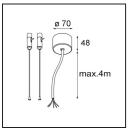

11061709Power Feed and Suspension Kit 4000 Round 5P United (2) Straight White Structure11061732Power Feed and Suspension Kit 4000 Round 5P United (2) Straight Black Structure

Choose a required accessory