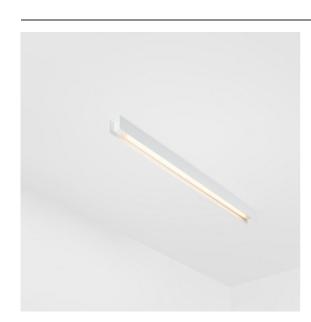

| Date     |  |
|----------|--|
| Customer |  |
| Project  |  |
| Туре     |  |

Our Good Design Award-winning United luminaire continues to be a testament to the simple beauty of the fluorescent lamp. That being said, this LED luminaire is anything but ordinary, with a U-shaped housing that is both ceiling and wall-mountable. The light tubes of United are slightly recessed into the housing, emitting light on all sides, including both ends.

# United Surface 1274 1x LED 2700K Non-Dim DI White Structure