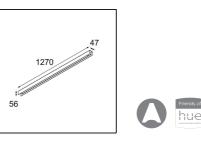

# Specifications

| specifications                     |                      |
|------------------------------------|----------------------|
| Material                           | 13390009             |
| Light Source Type                  | LED                  |
| LED Type                           | NLP                  |
| LED technology                     | LED PCB              |
| CRI                                | Min. 90              |
| Colour Temperature                 | 2700K                |
| Lifetime                           | L80B10 @50,000 Hours |
| Lamp Included                      | Yes                  |
| Number of Light<br>Sources         | 1                    |
| Binning (SDCM)                     | 2                    |
| Light Direction                    | Down                 |
| Input Voltage                      | 230V                 |
| Luminaire power (W)                | 22.0                 |
| Electrical Class                   | I                    |
| IP Rating                          | 20                   |
| Glow wire rating (°C)              | 960                  |
| Dimming Protocol                   | Non-Dim              |
| Indoor/Outdoor                     | Indoor               |
| Application                        | Ceiling, Wall        |
| Mounting                           | Surface              |
| Adjustability                      | Not Applicable       |
| Distance to Lighted<br>Object (m)  | 0,1                  |
| Primary Colour &<br>Primary Finish | White, Structure     |
| Gross weight (g)                   | 2300.0               |
| Delivered lumens (Im)              | 1470                 |
| Efficacy (Im/W)                    | 66                   |
| Glare rating                       | 26                   |
|                                    |                      |