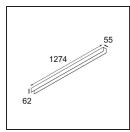

# United Surface 1274 1x LED 2700K Non-Dim DI White Structure

# Specifications

| specifications                     |                      |
|------------------------------------|----------------------|
| Material                           | 13390009             |
| Light Source Type                  | LED                  |
| LED Type                           | NLP                  |
| LED technology                     | LED PCB              |
| CRI                                | Min. 90              |
| Colour Temperature                 | 2700K                |
| Lifetime                           | L80B10 @50,000 Hours |
| Lamp Included                      | Yes                  |
| Number of Light<br>Sources         | 1                    |
| Binning (SDCM)                     | 2                    |
| Light Direction                    | Down                 |
| Input Voltage                      | 230V                 |
| Luminaire power (W)                | 22.0                 |
| Electrical Class                   | I                    |
| IP Rating                          | 20                   |
| Glow wire rating (°C)              | 960                  |
| Dimming Protocol                   | Non-Dim              |
| Indoor/Outdoor                     | Indoor               |
| Application                        | Ceiling, Wall        |
| Mounting                           | Surface              |
| Adjustability                      | Not Applicable       |
| Distance to Lighted<br>Object (m)  | 0,1                  |
| Primary Colour &<br>Primary Finish | White, Structure     |
| Gross weight (g)                   | 2300.0               |
| Delivered lumens (Im)              | 1470                 |
| Efficacy (Im/W)                    | 66                   |
| Glare rating                       | 26                   |
|                                    |                      |