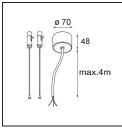

#### Installation Accessories

**11060709**Power Feed and Suspension Kit 4000 Round 3P United (2) Straight White Structure**11060732**Power Feed and Suspension Kit 4000 Round 3P United (2) Straight Black Structure