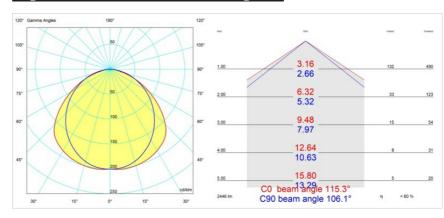

door                     | Indoor               |
| Application                        | Ceiling, Wall        |
| Mounting                           | Surface              |
| Adjustability                      | Not Applicable       |
| Distance to Lighted<br>Object (m)  | 0,1                  |
| Primary Colour &<br>Primary Finish | White, Structure     |
| Gross weight (g)                   | 2300.0               |
| Delivered lumens (Im)              | 1470                 |
| Efficacy (Im/W)                    | 66                   |
| Glare rating                       | 26                   |
|                                    |                      |



#### TM30 & CRI diagram





United Surface 1274 1x LED 2700K Non-Dim DI White Structure

# Light distribution & beam diagram





#### Decorative Accessories



13392032Cover 1274 1x United Black Structure13392009Cover 1274 1x United White Structure

#### Installation Accessories



**11060709**Power Feed and Suspension Kit 4000 Round 3P United (2) Straight White Structure**11060732**Power Feed and Suspension Kit 4000 Round 3P United (2) Straight Black Structure



11061709Power Feed and Suspension Kit 4000 Round 5P United (2) Straight White Structure11061732Power Feed and Suspension Kit 4000 Round 5P United (2) Straight Black Structure

Choose a required accessory