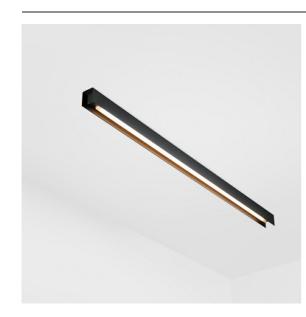

# United Surface 1274 1x LED 2700K Non-Dim DI Black Matt

Our Good Design Award-winning United luminaire continues to be a testament to the simple beauty of the fluorescent lamp. That being said, this LED luminaire is anything but ordinary, with a U-shaped housing that is both ceiling and wall-mountable. The light tubes of United are slightly recessed into the housing, emitting light on all sides, including both ends.