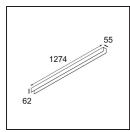

# United Surface 1274 1x LED 2700K Non-Dim DI Black Matt

Our Good Design Award-winning United luminaire continues to be a testament to the simple beauty of the fluorescent lamp. That being said, this LED luminaire is anything but ordinary, with a U-shaped housing that is both ceiling and wall-mountable. The light tubes of United are slightly recessed into the housing, emitting light on all sides, including both ends.

## Specifications

| specifications                     |                      |
|------------------------------------|----------------------|
| Material                           | 13390002             |
| Light Source Type                  | LED                  |
| LED Type                           | NLP                  |
| LED technology                     | LED PCB              |
| CRI                                | Min. 90              |
| Colour Temperature                 | 2700K                |
| Lifetime                           | L80B10 @50,000 Hours |
| Lamp Included                      | Yes                  |
| Number of Light<br>Sources         | 1                    |
| Binning (SDCM)                     | 2                    |
| Light Direction                    | Down                 |
| Input Voltage                      | 230V                 |
| Luminaire power (W)                | 22.0                 |
| Electrical Class                   | I                    |
| IP Rating                          | 20                   |
| Glow wire rating (°C)              | 960                  |
| Dimming Protocol                   | Non-Dim              |
| Indoor/Outdoor                     | Indoor               |
| Application                        | Ceiling, Wall        |
| Mounting                           | Surface              |
| Adjustability                      | Not Applicable       |
| Distance to Lighted<br>Object (m)  | 0,1                  |
| Primary Colour &<br>Primary Finish | Black, Matt          |
| Gross weight (g)                   | 2300.0               |
| Delivered lumens (Im)              | 926                  |
| Efficacy (Im/W)                    | 42                   |
| Glare rating                       | 25                   |
|                                    |                      |