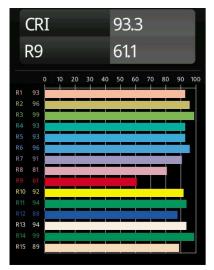

#### TM30 & CRI diagram

## Specifications

| specifications                     |                      |
|------------------------------------|----------------------|
| Material                           | 13390002             |
| Light Source Type                  | LED                  |
| LED Type                           | NLP                  |
| LED technology                     | LED PCB              |
| CRI                                | Min. 90              |
| Colour Temperature                 | 2700K                |
| Lifetime                           | L80B10 @50,000 Hours |
| Lamp Included                      | Yes                  |
| Number of Light<br>Sources         | 1                    |
| Binning (SDCM)                     | 2                    |
| Light Direction                    | Down                 |
| Input Voltage                      | 230V                 |
| Luminaire power (W)                | 22.0                 |
| Electrical Class                   | I                    |
| IP Rating                          | 20                   |
| Glow wire rating (°C)              | 960                  |
| Dimming Protocol                   | Non-Dim              |
| Indoor/Outdoor                     | Indoor               |
| Application                        | Ceiling, Wall        |
| Mounting                           | Surface              |
| Adjustability                      | Not Applicable       |
| Distance to Lighted<br>Object (m)  | 0,1                  |
| Primary Colour &<br>Primary Finish | Black, Matt          |
| Gross weight (g)                   | 2300.0               |
| Delivered lumens (Im)              | 926                  |
| Efficacy (Im/W)                    | 42                   |
| Glare rating                       | 25                   |
|                                    |                      |