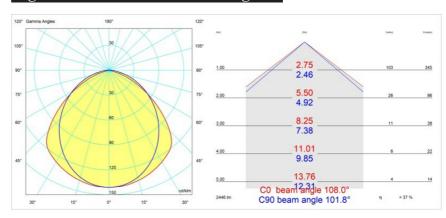

| Non-Dim              |
| Indoor/Outdoor                     | Indoor               |
| Application                        | Ceiling, Wall        |
| Mounting                           | Surface              |
| Adjustability                      | Not Applicable       |
| Distance to Lighted<br>Object (m)  | 0,1                  |
| Primary Colour &<br>Primary Finish | Black, Matt          |
| Gross weight (g)                   | 2300.0               |
| Delivered lumens (Im)              | 926                  |
| Efficacy (Im/W)                    | 42                   |
| Glare rating                       | 25                   |
|                                    |                      |



Diagrams

#### TM30 & CRI diagram





## Light distribution & beam diagram





#### Decorative Accessories



13392032Cover 1274 1x United Black Structure13392009Cover 1274 1x United White Structure

#### Installation Accessories



**11060709**Power Feed and Suspension Kit 4000 Round 3P United (2) Straight White Structure**11060732**Power Feed and Suspension Kit 4000 Round 3P United (2) Straight Black Structure



11061709Power Feed and Suspension Kit 4000 Round 5P United (2) Straight White Structure11061732Power Feed and Suspension Kit 4000 Round 5P United (2) Straight Black Structure

Choose a required accessory