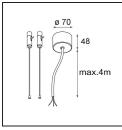

#### Installation Accessories

**11060709**Power Feed and Suspension Kit 4000 Round 3P United (2) Straight White Structure**11060732**Power Feed and Suspension Kit 4000 Round 3P United (2) Straight Black Structure

11061709Power Feed and Suspension Kit 4000 Round 5P United (2) Straight White Structure11061732Power Feed and Suspension Kit 4000 Round 5P United (2) Straight Black Structure

Choose a required accessory