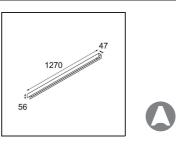

## Specifications

| specifications                     |                      |
|------------------------------------|----------------------|
| Material                           | 13390002             |
| Light Source Type                  | LED                  |
| LED Type                           | NLP                  |
| LED technology                     | LED PCB              |
| CRI                                | Min. 90              |
| Colour Temperature                 | 2700K                |
| Lifetime                           | L80B10 @50,000 Hours |
| Lamp Included                      | Yes                  |
| Number of Light<br>Sources         | 1                    |
| Binning (SDCM)                     | 2                    |
| Light Direction                    | Down                 |
| Input Voltage                      | 230V                 |
| Luminaire power (W)                | 22.0                 |
| Electrical Class                   | I                    |
| IP Rating                          | 20                   |
| Glow wire rating (°C)              | 960                  |
| Dimming Protocol                   | Non-Dim              |
| Indoor/Outdoor                     | Indoor               |
| Application                        | Ceiling, Wall        |
| Mounting                           | Surface              |
| Adjustability                      | Not Applicable       |
| Distance to Lighted<br>Object (m)  | 0,1                  |
| Primary Colour &<br>Primary Finish | Black, Matt          |
| Gross weight (g)                   | 2300.0               |
| Delivered lumens (Im)              | 926                  |
| Efficacy (Im/W)                    | 42                   |
| Glare rating                       | 25                   |
|                                    |                      |