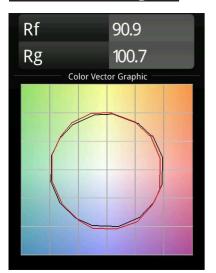

|
| Dimming Protocol                   | Non-Dim              |
| Indoor/Outdoor                     | Indoor               |
| Application                        | Ceiling, Wall        |
| Mounting                           | Surface              |
| Adjustability                      | Not Applicable       |
| Distance to Lighted<br>Object (m)  | 0,1                  |
| Primary Colour &<br>Primary Finish | Black, Matt          |
| Gross weight (g)                   | 2300.0               |
| Delivered lumens (Im)              | 926                  |
| Efficacy (Im/W)                    | 42                   |
| Glare rating                       | 25                   |
|                                    |                      |



Diagrams

#### TM30 & CRI diagram





## Light distribution & beam diagram





#### Decorative Accessories



13392032Cover 1274 1x United Black Structure13392009Cover 1274 1x United White Structure

#### Installation Accessories



**11060709**Power Feed and Suspension Kit 4000 Round 3P United (2) Straight White Structure**11060732**Power Feed and Suspension Kit 4000 Round 3P United (2) Straight Black Structure



11061709Power Feed and Suspension Kit 4000 Round 5P United (2) Straight White Structure11061732Power Feed and Suspension Kit 4000 Round 5P United (2) Straight Black Structure

Choose a required accessory