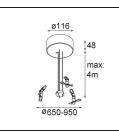

11061809 Power Feed and Suspension Kit 4000 Round 3P Flat Moon (3) Straight White Structure
11061832 Power Feed and Suspension Kit 4000 Round 3P Flat Moon (3) Straight Black Structure

11066109 Power Feed and Suspension Kit Round 5P Flat Moon (3) Triangle (Incl. Power Feed Cable & Suspension Cable 4000) White Structure
11066132 Power Feed and Suspension Kit Round 5P Flat Moon (3) Triangle (Incl. Power Feed Cable & Suspension Cable 4000) Black