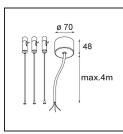

11061809 Power Feed and Suspension Kit 4000 Round 3P Flat Moon (3) Straight White Structure
11061832 Power Feed and Suspension Kit 4000 Round 3P Flat Moon (3) Straight Black Structure

11066109 Power Feed and Suspension Kit Round 5P Flat Moon (3) Triangle (Incl. Power Feed Cable & Suspension Cable 4000) White Structure
11066132 Power Feed and Suspension Kit Round 5P Flat Moon (3) Triangle (Incl. Power Feed Cable & Suspension Cable 4000) Black