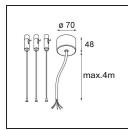

## Installation Accessories

11061932 Power Feed and Suspension Kit 4000 Round 5P Flat Moon (3) Straight Black Structure
11061909 Power Feed and Suspension Kit 4000 Round 5P Flat Moon (3) Straight White Structure

11061809 Power Feed and Suspension Kit 4000 Round 3P Flat Moon (3) Straight White Structure
11061832 Power Feed and Suspension Kit 4000 Round 3P Flat Moon (3) Straight Black Structure

11066109 Power Feed and Suspension Kit Round 5P Flat Moon (3) Triangle (Incl. Power Feed Cable & Suspension Cable 4000) White Structure
11066132 Power Feed and Suspension Kit Round 5P Flat Moon (3) Triangle (Incl. Power Feed Cable & Suspension Cable 4000) Black