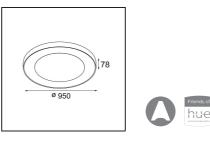

| Date     |  |
|----------|--|
| Customer |  |
| Project  |  |
| Туре     |  |

Flat Moon Eclips Suspended 950 1x LED 2700K DALI/Push-Dim DI White Structure



When minimalist, general lighting design meets the celestial. Our slim and round Flat Moon family offers a LED PCB solution that produces a homogeneous light surface we can't stop looking at. Either full or eclipsed, Flat Moon lights your space with the calm and beauty you expect.



| Specifications                    |                      |
|-----------------------------------|----------------------|
| Material                          | 13373309             |
| Light Source Type                 | LED                  |
| LED Type                          | FLAT MOON LED        |
| LED technology                    | LED PCB              |
| CRI                               | Min. 90              |
| Colour Temperature                | 2700K                |
| Lifetime                          | L80B20 @50,000 Hours |
| Lamp Included                     | Yes                  |
| Number of Light<br>Sources        | 1                    |
| CIE flux code                     | 47 78 95 100 65      |
| Binning (SDCM)                    | 3                    |
| Lig