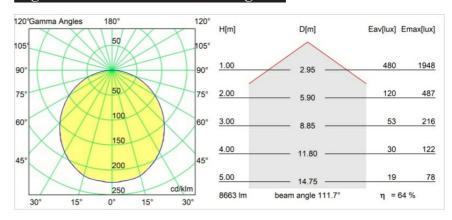

| DALI Standard                     | DALI version-1       |
| Indoor/Outdoor                    | Indoor               |
| Application                       | Ceiling              |
| Mounting                          | Suspended            |
| Adjustability                     | Not Applicable       |
| Distance to Lighted<br>Object (m) | 0,1                  |
| Primary Colour & Primary Finish   | White, Structure     |
| Gross weight (g)                  | 20800.0              |
| Delivered lumens (Im)             | 5624                 |
| Efficacy (Im/W)                   | 73                   |
| Glare rating                      | 20                   |
|                                   |                      |



## TM30 & CRI diagram





## Light distribution & beam diagram



Diagrams



## Installation Accessories



11061932 Power Feed and Suspension Kit 4000 Round 5P Flat Moon (3) Straight Black Structure
11061909 Power Feed and Suspension Kit 4000 Round 5P Flat Moon (3) Straight White Structure



11061809 Power Feed and Suspension Kit 4000 Round 3P Flat Moon (3) Straight White Structure
11061832 Power Feed and Suspension Kit 4000 Round 3P Flat Moon (3) Straight Black Structure



11066109 Power Feed and Suspension Kit Round 5P Flat Moon (3) Triangle (Incl. Power Feed Cable & Suspension Cable 4000) White Structure
11066132 Power Feed and Suspension Kit Round 5P Flat Moon (3) Triangle (Incl. Power Feed Cable & Suspension Cable 4000) Black

Structure

Choose a required accessory