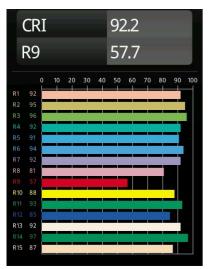

| DALI, Push-Dim       |
| DALI Standard                     | DALI version-1       |
| Indoor/Outdoor                    | Indoor               |
| Application                       | Ceiling              |
| Mounting                          | Suspended            |
| Adjustability                     | Not Applicable       |
| Distance to Lighted<br>Object (m) | 0,1                  |
| Primary Colour & Primary Finish   | White, Structure     |
| Gross weight (g)                  | 20800.0              |
| Delivered lumens (Im)             | 5624                 |
| Efficacy (Im/W)                   | 73                   |
| Glare rating                      | 20                   |
|                                   |                      |



## TM30 & CRI diagram





## Light distribution & beam diagram



Diagrams



## Installation Accessories



11061932 Power Feed and Suspension Kit 4000 Round 5P Flat Moon (3) Straight Black Structure
11061909 Power Feed and Suspension Kit 4000 Round 5P Flat Moon (3) Straight White Structure



11061809 Power Feed and Suspension Kit 4000 Round 3P Flat Moon (3) Straight White Structure
11061832 Power Feed and Suspension Kit 4000 Round 3P Flat Moon (3) Straight Black Structure



11066109 Power Feed and Suspension Kit Round 5P Flat Moon (3) Triangle (Incl. Power Feed Cable & Suspension Cable 4000) White Structure
11066132 Power Feed and Suspension Kit Round 5P Flat Moon (3) Triangle (Incl. Power Feed Cable & Suspension Cable 4000) Black

Structure

Choose a required accessory