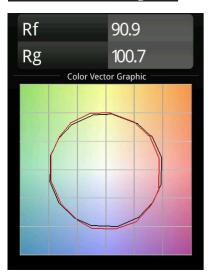

| DALI, Push-Dim       |
| DALI Standard                     | DALI version-1       |
| Indoor/Outdoor                    | Indoor               |
| Application                       | Ceiling              |
| Mounting                          | Suspended            |
| Adjustability                     | Not Applicable       |
| Distance to Lighted<br>Object (m) | 0,1                  |
| Primary Colour & Primary Finish   | White, Structure     |
| Gross weight (g)                  | 20800.0              |
| Delivered lumens (Im)             | 5624                 |
| Efficacy (Im/W)                   | 73                   |
| Glare rating                      | 20                   |
|                                   |                      |



## TM30 & CRI diagram





## Light distribution & beam diagram



Diagrams



## Installation Accessories



11061932 Power Feed and Suspension Kit 4000 Round 5P Flat Moon (3) Straight Black Structure
11061909 Power Feed and Suspension Kit 4000 Round 5P Flat Moon (3) Straight White Structure



11061809 Power Feed and Suspension Kit 4000 Round 3P Flat Moon (3) Straight White Structure
11061832 Power Feed and Suspension Kit 4000 Round 3P Flat Moon (3) Straight Black Structure



11066109 Power Feed and Suspension Kit Round 5P Flat Moon (3) Triangle (Incl. Power Feed Cable & Suspension Cable 4000) White Structure
11066132 Power Feed and Suspension Kit Round 5P Flat Moon (3) Triangle (Incl. Power Feed Cable & Suspension Cable 4000) Black

Structure

Choose a required accessory