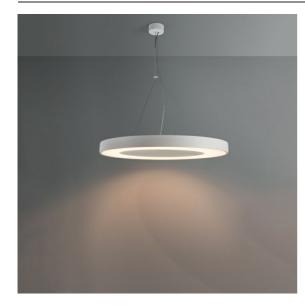

| Date     |  |
|----------|--|
| Customer |  |
| Project  |  |
| Туре     |  |

Flat Moon Eclips Suspended 950 1x LED 2700K DALI/Push-Dim DI White Structure

When minimalist, general lighting design meets the celestial. Our slim and round Flat Moon family offers a LED PCB solution that produces a homogeneous light surface we can't stop looking at. Either full or eclipsed, Flat Moon lights your space with the calm and beauty you expect.