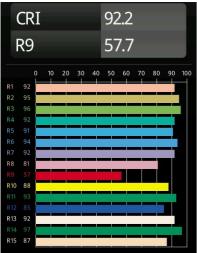

## TM30 & CRI diagram

# Specifications

| Material                        | 13308109                                                                                                                                               |
|---------------------------------|--------------------------------------------------------------------------------------------------------------------------------------------------------|
| Light Source Type               | LED                                                                                                                                                    |
| LED Type                        | FLAT MOON LED                                                                                                                                          |
| LED technology                  | LED PCB                                                                                                                                                |
| CRI                             | Min. 90                                                                                                                                                |
| Colour Temperature              | 2700K                                                                                                                                                  |
| Lifetime                        | L80B20 @50,000 Hours                                                                                                                                   |
| Lamp Included                   | Yes                                                                                                                                                    |
| Number of Light<br>Sources      | 2                                                                                                                                                      |
| CIE flux code                   | 47 77 95 73 86                                                                                                                                         |
| Binning (SDCM)                  | 3                                                                                                                                                      |
| Light Direction                 | Up/Down                                                                                                                                                |
| Input Voltage                   | 230V                                                                                                                                                   |
| Luminaire power (W)             | 198.0                                                                                                                                                  |
| Electrical Class                | 1                                                                                                                                                      |
| IP Rating                       | 20                                                                                                                                                     |
| Glow wire rating (°C)           | 650                                                                                                                                                    |
| Dimming Protocol                | DALI, Push-Dim                                                                                                                                         |
| DALI Standard                   | DALI version-1                                                                                                                                         |
| Indoor/Outdoor                  | Indoor                                                                                                                                                 |
| Application                     | Ceiling                                                                                                                                                |
| Mounting                        | Suspended                                                                                                                                              |
| Adjustability                   | Not Applicable                                                                                                                                         |
| Distance to Lighted Object (m)  | 0,1                                                                                                                                                    |
| Primary Colour & Primary Finish | White, Structure                                                                                                                                       |
| Gross weight (g)                | 23640.0                                                                                                                                                |
| Delivered lumens (lm)           | 17605                                                                                                                                                  |
| Efficacy (Im/W)                 | 88                                                                                                                                                     |
| Glare rating                    | 22                                                                                                                                                     |
| Remark                          | <ul> <li>Suspension kit not included</li> <li>Suspension kit not included</li> <li>This is not a complete product. Suspension kit required.</li> </ul> |