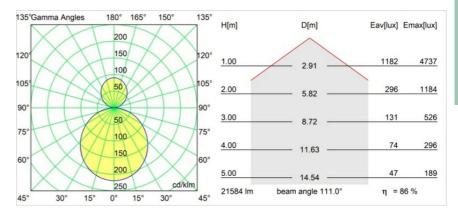

## Light distribution & beam diagram

# Specifications

| Material                        | 13308109                                                                                                                                               |
|---------------------------------|--------------------------------------------------------------------------------------------------------------------------------------------------------|
| Light Source Type               | LED                                                                                                                                                    |
| LED Type                        | FLAT MOON LED                                                                                                                                          |
| LED technology                  | LED PCB                                                                                                                                                |
| CRI                             | Min. 90                                                                                                                                                |
| Colour Temperature              | 2700K                                                                                                                                                  |
| Lifetime                        | L80B20 @50,000 Hours                                                                                                                                   |
| Lamp Included                   | Yes                                                                                                                                                    |
| Number of Light<br>Sources      | 2                                                                                                                                                      |
| CIE flux code                   | 47 77 95 73 86                                                                                                                                         |
| Binning (SDCM)                  | 3                                                                                                                                                      |
| Light Direction                 | Up/Down                                                                                                                                                |
| Input Voltage                   | 230V                                                                                                                                                   |
| Luminaire power (W)             | 198.0                                                                                                                                                  |
| Electrical Class                | 1                                                                                                                                                      |
| IP Rating                       | 20                                                                                                                                                     |
| Glow wire rating (°C)           | 650                                                                                                                                                    |
| Dimming Protocol                | DALI, Push-Dim                                                                                                                                         |
| DALI Standard                   | DALI version-1                                                                                                                                         |
| Indoor/Outdoor                  | Indoor                                                                                                                                                 |
| Application                     | Ceiling                                                                                                                                                |
| Mounting                        | Suspended                                                                                                                                              |
| Adjustability                   | Not Applicable                                                                                                                                         |
| Distance to Lighted Object (m)  | 0,1                                                                                                                                                    |
| Primary Colour & Primary Finish | White, Structure                                                                                                                                       |
| Gross weight (g)                | 23640.0                                                                                                                                                |
| Delivered lumens (lm)           | 17605                                                                                                                                                  |
| Efficacy (Im/W)                 | 88                                                                                                                                                     |
| Glare rating                    | 22                                                                                                                                                     |
| Remark                          | <ul> <li>Suspension kit not included</li> <li>Suspension kit not included</li> <li>This is not a complete product. Suspension kit required.</li> </ul> |