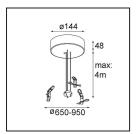

Power Feed and Suspension Kit Round 9P Flat Moon (3) Straight (Incl. Power Feed Cable & Suspension Cable 4000) Black

**11066109** F Structure

Power Feed and Suspension Kit Round 5P Flat Moon (3) Triangle (Incl. Power Feed Cable & Suspension Cable 4000) White

**11066132** Structure

Power Feed and Suspension Kit Round 5P Flat Moon (3) Triangle (Incl. Power Feed Cable & Suspension Cable 4000) Black

**11066209** Power Feed and Suspension Kit Round 9P Flat Moon (3) Triangle (Incl. Power Feed Cable & Suspension Cable 4000) White Structure