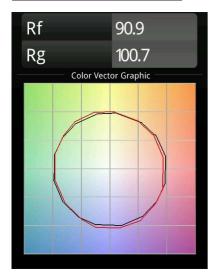

## TM30 & CRI diagram

# Specifications

| Material                        | 13308109                                                                                                                                               |
|---------------------------------|--------------------------------------------------------------------------------------------------------------------------------------------------------|
| Light Source Type               | LED                                                                                                                                                    |
| LED Type                        | FLAT MOON LED                                                                                                                                          |
| LED technology                  | LED PCB                                                                                                                                                |
| CRI                             | Min. 90                                                                                                                                                |
| Colour Temperature              | 2700K                                                                                                                                                  |
| Lifetime                        | L80B20 @50,000 Hours                                                                                                                                   |
| Lamp Included                   | Yes                                                                                                                                                    |
| Number of Light<br>Sources      | 2                                                                                                                                                      |
| CIE flux code                   | 47 77 95 73 86                                                                                                                                         |
| Binning (SDCM)                  | 3                                                                                                                                                      |
| Light Direction                 | Up/Down                                                                                                                                                |
| Input Voltage                   | 230V                                                                                                                                                   |
| Luminaire power (W)             | 198.0                                                                                                                                                  |
| Electrical Class                | 1                                                                                                                                                      |
| IP Rating                       | 20                                                                                                                                                     |
| Glow wire rating (°C)           | 650                                                                                                                                                    |
| Dimming Protocol                | DALI, Push-Dim                                                                                                                                         |
| DALI Standard                   | DALI version-1                                                                                                                                         |
| Indoor/Outdoor                  | Indoor                                                                                                                                                 |
| Application                     | Ceiling                                                                                                                                                |
| Mounting                        | Suspended                                                                                                                                              |
| Adjustability                   | Not Applicable                                                                                                                                         |
| Distance to Lighted Object (m)  | 0,1                                                                                                                                                    |
| Primary Colour & Primary Finish | White, Structure                                                                                                                                       |
| Gross weight (g)                | 23640.0                                                                                                                                                |
| Delivered lumens (lm)           | 17605                                                                                                                                                  |
| Efficacy (Im/W)                 | 88                                                                                                                                                     |
| Glare rating                    | 22                                                                                                                                                     |
| Remark                          | <ul> <li>Suspension kit not included</li> <li>Suspension kit not included</li> <li>This is not a complete product. Suspension kit required.</li> </ul> |