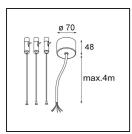

#### Installation Accessories

11061909 Power Feed and Suspension Kit 4000 Round 5P Flat Moon (3) Straight White Structure
 11061932 Power Feed and Suspension Kit 4000 Round 5P Flat Moon (3) Straight Black Structure

11061832 Power Feed and Suspension Kit 4000 Round 3P Flat Moon (3) Straight Black Structure
 11061809 Power Feed and Suspension Kit 4000 Round 3P Flat Moon (3) Straight White Structure

11062409 Structure 11062432 Structure Power Feed and Suspension Kit Round 9P Flat Moon (3) Straight (Incl. Power Feed Cable & Suspension Cable 4000) White

Power Feed and Suspension Kit Round 9P Flat Moon (3) Straight (Incl. Power Feed Cable & Suspension Cable 4000) Black

**11066109** F Structure

Power Feed and Suspension Kit Round 5P Flat Moon (3) Triangle (Incl. Power Feed Cable & Suspension Cable 4000) White

**11066132** Structure

Power Feed and Suspension Kit Round 5P Flat Moon (3) Triangle (Incl. Power Feed Cable & Suspension Cable 4000) Black

**11066209** Power Feed and Suspension Kit Round 9P Flat Moon (3) Triangle (Incl. Power Feed Cable & Suspension Cable 4000) White Structure

**11066232** Power Feed and Suspension Kit Round 9P Flat Moon (3) Triangle (Incl. Power Feed Cable & Suspension Cable 4000) Black Structure

Choose a required accessory