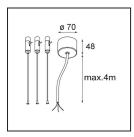

#### Installation Accessories

11061909 Power Feed and Suspension Kit 4000 Round 5P Flat Moon (3) Straight White Structure
 11061932 Power Feed and Suspension Kit 4000 Round 5P Flat Moon (3) Straight Black Structure

11061832 Power Feed and Suspension Kit 4000 Round 3P Flat Moon (3) Straight Black Structure
 11061809 Power Feed and Suspension Kit 4000 Round 3P Flat Moon (3) Straight White Structure

11062409 Structure 11062432 Structure Power Feed and Suspension Kit Round 9P Flat Moon (3) Straight (Incl. Power Feed Cable & Suspension Cable 4000) White

Power Feed and Suspension Kit Round 9P Flat Moon (3) Straight (Incl. Power Feed Cable & Suspension Cable 4000) Black

**11066109** F Structure

Power Feed and Suspension Kit Round 5P Flat Moon (3) Triangle (Incl. Power Feed Cable & Suspension Cable 4000) White

**11066132** Structure

Power Feed and Suspension Kit Round 5P Flat Moon (3) Triangle (Incl. Power Feed Cable & Suspension Cable 4000) Black

**11066209** Power Feed and Suspension Kit Round 9P Flat Moon (3) Triangle (Incl. Power Feed Cable & Suspension Cable 4000) White Structure

**11066232** Power Feed and Suspension Kit Round 9P Flat Moon (3) Triangle (Incl. Power Feed Cable & Suspension Cable 4000) Black Structure

Choose a required accessory