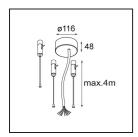

#### Installation Accessories

11061909 Power Feed and Suspension Kit 4000 Round 5P Flat Moon (3) Straight White Structure
 11061932 Power Feed and Suspension Kit 4000 Round 5P Flat Moon (3) Straight Black Structure

11061832 Power Feed and Suspension Kit 4000 Round 3P Flat Moon (3) Straight Black Structure
 11061809 Power Feed and Suspension Kit 4000 Round 3P Flat Moon (3) Straight White Structure

11062409 Structure 11062432 Structure Power Feed and Suspension Kit Round 9P Flat Moon (3) Straight (Incl. Power Feed Cable & Suspension Cable 4000) White