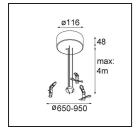

11061832 Power Feed and Suspension Kit 4000 Round 3P Flat Moon (3) Straight Black Structure
 11061809 Power Feed and Suspension Kit 4000 Round 3P Flat Moon (3) Straight White Structure

11062409 Structure 11062432 Structure Power Feed and Suspension Kit Round 9P Flat Moon (3) Straight (Incl. Power Feed Cable & Suspension Cable 4000) White

Power Feed and Suspension Kit Round 9P Flat Moon (3) Straight (Incl. Power Feed Cable & Suspension Cable 4000) Black

**11066109** F Structure

Power Feed and Suspension Kit Round 5P Flat Moon (3) Triangle (Incl. Power Feed Cable & Suspension Cable 4000) White