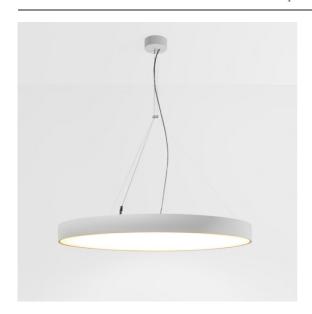

#### Flat Moon Suspended Up/Down 950 2x LED 2700K DALI/Push-Dim DI White Structure

When minimalist, general lighting design meets the celestial. Our slim and round Flat Moon family offers a LED PCB solution that produces a homogeneous light surface we can't stop looking at. Either full or eclipsed, Flat Moon lights your space with the calm and beauty you expect.

# Specifications

| Material                        | 13308109                                                                                                                                               |
|---------------------------------|--------------------------------------------------------------------------------------------------------------------------------------------------------|
| Light Source Type               | LED                                                                                                                                                    |
| LED Type                        | FLAT MOON LED                                                                                                                                          |
| LED technology                  | LED PCB                                                                                                                                                |
| CRI                             | Min. 90                                                                                                                                                |
| Colour Temperature              | 2700K                                                                                                                                                  |
| Lifetime                        | L80B20 @50,000 Hours                                                                                                                                   |
| Lamp Included                   | Yes                                                                                                                                                    |
| Number of Light<br>Sources      | 2                                                                                                                                                      |
| CIE flux code                   | 47 77 95 73 86                                                                                                                                         |
| Binning (SDCM)                  | 3                                                                                                                                                      |
| Light Direction                 | Up/Down                                                                                                                                                |
| Input Voltage                   | 230V                                                                                                                                                   |
| Luminaire power (W)             | 198.0                                                                                                                                                  |
| Electrical Class                | 1                                                                                                                                                      |
| IP Rating                       | 20                                                                                                                                                     |
| Glow wire rating (°C)           | 650                                                                                                                                                    |
| Dimming Protocol                | DALI, Push-Dim                                                                                                                                         |
| DALI Standard                   | DALI version-1                                                                                                                                         |
| Indoor/Outdoor                  | Indoor                                                                                                                                                 |
| Application                     | Ceiling                                                                                                                                                |
| Mounting                        | Suspended                                                                                                                                              |
| Adjustability                   | Not Applicable                                                                                                                                         |
| Distance to Lighted Object (m)  | 0,1                                                                                                                                                    |
| Primary Colour & Primary Finish | White, Structure                                                                                                                                       |
| Gross weight (g)                | 23640.0                                                                                                                                                |
| Delivered lumens (lm)           | 17605                                                                                                                                                  |
| Efficacy (Im/W)                 | 88                                                                                                                                                     |
| Glare rating                    | 22                                                                                                                                                     |
| Remark                          | <ul> <li>Suspension kit not included</li> <li>Suspension kit not included</li> <li>This is not a complete product. Suspension kit required.</li> </ul> |