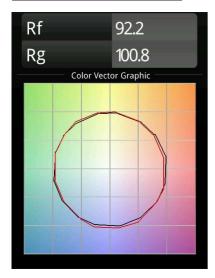

|
| Delivered lumens (Im)           | 12778                                                                                                                                                  |
| Efficacy (Im/W)                 | 92                                                                                                                                                     |
| Glare rating                    | 23                                                                                                                                                     |
| Remark                          | <ul> <li>Suspension kit not included</li> <li>Suspension kit not included</li> <li>This is not a complete product. Suspension kit required.</li> </ul> |



## TM30 & CRI diagram





## Light distribution & beam diagram





### Optical Accessories

13289400 Diffuser Flat Moon 950 Prismatic

13289500 Diffuser Flat Moon 950 Ice Prismatic

#### Installation Accessories



13309209 Cover Plate Flat Moon 950 White Structure 13309232 Cover Plate Flat Moon 950 Black Structure



11061809 Power Feed and Suspension Kit 4000 Round 3P Flat Moon (3) Straight White Structure
 11061832 Power Feed and Suspension Kit 4000 Round 3P Flat Moon (3) Straight Black Structure



11061909 Power Feed and Suspension Kit 4000 Round 5P Flat Moon (3) Straight White Structure
 11061932 Power Feed and Suspension Kit 4000 Round 5P Flat Moon (3) Straight Black Structure



**11066109** Power Feed and Suspension Kit Round 5P Flat Moon (3) Triangle (Incl. Power Feed Cable & Suspension Cable 4000) W