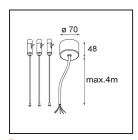

#### Installation Accessories

13309209 Cover Plate Flat Moon 950 White Structure 13309232 Cover Plate Flat Moon 950 Black Structure

11061809 Power Feed and Suspension Kit 4000 Round 3P Flat Moon (3) Straight White Structure
 11061832 Power Feed and Suspension Kit 4000 Round 3P Flat Moon (3) Straight Black Structure

11061909 Power Feed and Suspension Kit 4000 Round 5P Flat Moon (3) Straight White Structure
 11061932 Power Feed and Suspension Kit 4000 Round 5P Flat Moon (3) Straight Black Structure

**11066109** Power Feed and Suspension Kit Round 5P Flat Moon (3) Triangle (Incl. Power Feed Cable & Suspension Cable 4000) White Structure

**11066132** Power Feed and Suspension Kit Round 5P Flat Moon (3) Triangle (Incl. Power Feed Cable & Suspension Cable 4000) Black Structure

Choose a required accessory