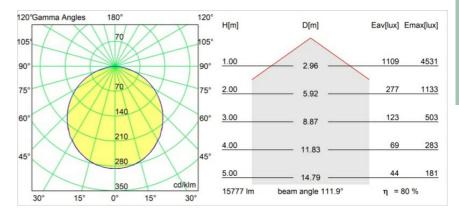

## Light distribution & beam diagram

# Specifications

| Material                        | 13305632                                                                                                                                               |
|---------------------------------|--------------------------------------------------------------------------------------------------------------------------------------------------------|
| Light Source Type               | LED                                                                                                                                                    |
| LED Type                        | FLAT MOON LED                                                                                                                                          |
| LED technology                  | LED PCB                                                                                                                                                |
| CRI                             | Min. 90                                                                                                                                                |
| Colour Temperature              | 3000K                                                                                                                                                  |
| Lifetime                        | L80B20 @50,000 Hours                                                                                                                                   |
| Lamp Included                   | Yes                                                                                                                                                    |
| Number of Light<br>Sources      | 1                                                                                                                                                      |
| CIE flux code                   | 47 79 96 100 81                                                                                                                                        |
| Binning (SDCM)                  | 3                                                                                                                                                      |
| Light Direction                 | Down                                                                                                                                                   |
| Input Voltage                   | 230V                                                                                                                                                   |
| Luminaire power (W)             | 138.0                                                                                                                                                  |
| Electrical Class                | T                                                                                                                                                      |
| IP Rating                       | 20                                                                                                                                                     |
| Glow wire rating (°C)           | 650                                                                                                                                                    |
| Dimming Protocol                | DALI, Push-Dim                                                                                                                                         |
| DALI Standard                   | DALI version-1                                                                                                                                         |
| Indoor/Outdoor                  | Indoor                                                                                                                                                 |
| Application                     | Ceiling                                                                                                                                                |
| Mounting                        | Suspended                                                                                                                                              |
| Adjustability                   | Not Applicable                                                                                                                                         |
| Distance to Lighted Object (m)  | 0,1                                                                                                                                                    |
| Primary Colour & Primary Finish | Black, Structure                                                                                                                                       |
| Gross weight (g)                | 19260.0                                                                                                                                                |
| Delivered lumens (Im)           | 12778                                                                                                                                                  |
| Efficacy (Im/W)                 | 92                                                                                                                                                     |
| Glare rating                    | 23                                                                                                                                                     |
| Remark                          | <ul> <li>Suspension kit not included</li> <li>Suspension kit not included</li> <li>This is not a complete product. Suspension kit required.</li> </ul> |