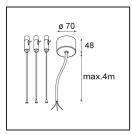

#### Installation Accessories

13309209 Cover Plate Flat Moon 950 White Structure 13309232 Cover Plate Flat Moon 950 Black Structure

11061809 Power Feed and Suspension Kit 4000 Round 3P Flat Moon (3) Straight White Structure
 11061832 Power Feed and Suspension Kit 4000 Round 3P Flat Moon (3) Straight Black Structure

11061909 Power Feed and Suspension Kit 4000 Round 5P Flat Moon (3) Straight White Structure
 11061932 Power Feed and Suspension Kit 4000 Round 5P Flat Moon (3) Straight Black Structure

**11066109** Power Feed and Suspension Kit Round 5P Flat Moon (3) Triangle (Incl. Power Feed Cable & Suspension Cable 4000) White Structure

**11066132** Power Feed and Suspension Kit Round 5P Flat Moon (3) Triangle (Incl. Power Feed Cable & Suspension Cable 4000) Black Structure

Choose a required accessory