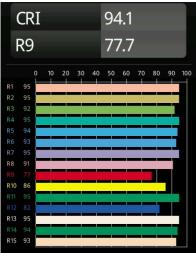

## TM30 & CRI diagram

# Specifications

| Material                        | 13305632                                                                                                                                               |
|---------------------------------|--------------------------------------------------------------------------------------------------------------------------------------------------------|
| Light Source Type               | LED                                                                                                                                                    |
| LED Type                        | FLAT MOON LED                                                                                                                                          |
| LED technology                  | LED PCB                                                                                                                                                |
| CRI                             | Min. 90                                                                                                                                                |
| Colour Temperature              | 3000K                                                                                                                                                  |
| Lifetime                        | L80B20 @50,000 Hours                                                                                                                                   |
| Lamp Included                   | Yes                                                                                                                                                    |
| Number of Light<br>Sources      | 1                                                                                                                                                      |
| CIE flux code                   | 47 79 96 100 81                                                                                                                                        |
| Binning (SDCM)                  | 3                                                                                                                                                      |
| Light Direction                 | Down                                                                                                                                                   |
| Input Voltage                   | 230V                                                                                                                                                   |
| Luminaire power (W)             | 138.0                                                                                                                                                  |
| Electrical Class                | T                                                                                                                                                      |
| IP Rating                       | 20                                                                                                                                                     |
| Glow wire rating (°C)           | 650                                                                                                                                                    |
| Dimming Protocol                | DALI, Push-Dim                                                                                                                                         |
| DALI Standard                   | DALI version-1                                                                                                                                         |
| Indoor/Outdoor                  | Indoor                                                                                                                                                 |
| Application                     | Ceiling                                                                                                                                                |
| Mounting                        | Suspended                                                                                                                                              |
| Adjustability                   | Not Applicable                                                                                                                                         |
| Distance to Lighted Object (m)  | 0,1                                                                                                                                                    |
| Primary Colour & Primary Finish | Black, Structure                                                                                                                                       |
| Gross weight (g)                | 19260.0                                                                                                                                                |
| Delivered lumens (Im)           | 12778                                                                                                                                                  |
| Efficacy (Im/W)                 | 92                                                                                                                                                     |
| Glare rating                    | 23                                                                                                                                                     |
| Remark                          | <ul> <li>Suspension kit not included</li> <li>Suspension kit not included</li> <li>This is not a complete product. Suspension kit required.</li> </ul> |