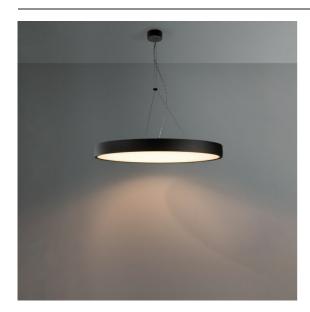

#### Flat Moon Suspended 950 1x LED 3000K DALI/Push-Dim DI Black Structure

When minimalist, general lighting design meets the celestial. Our slim and round Flat Moon family offers a LED PCB solution that produces a homogeneous light surface we can't stop looking at. Either full or eclipsed, Flat Moon lights your space with the calm and beauty you expect.