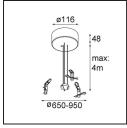

#### Flat Moon Suspended 950 1x LED 3000K DALI/Push-Dim DI Black Structure

When minimalist, general lighting design meets the celestial. Our slim and round Flat Moon family offers a LED PCB solution that produces a homogeneous light surface we can't stop looking at. Either full or eclipsed, Flat Moon lights your space with the calm and beauty you expect.

# Specifications

| Material                        | 13305632                                                                                                                                               |
|---------------------------------|--------------------------------------------------------------------------------------------------------------------------------------------------------|
| Light Source Type               | LED                                                                                                                                                    |
| LED Type                        | FLAT MOON LED                                                                                                                                          |
| LED technology                  | LED PCB                                                                                                                                                |
| CRI                             | Min. 90                                                                                                                                                |
| Colour Temperature              | 3000K                                                                                                                                                  |
| Lifetime                        | L80B20 @50,000 Hours                                                                                                                                   |
| Lamp Included                   | Yes                                                                                                                                                    |
| Number of Light<br>Sources      | 1                                                                                                                                                      |
| CIE flux code                   | 47 79 96 100 81                                                                                                                                        |
| Binning (SDCM)                  | 3                                                                                                                                                      |
| Light Direction                 | Down                                                                                                                                                   |
| Input Voltage                   | 230V                                                                                                                                                   |
| Luminaire power (W)             | 138.0                                                                                                                                                  |
| Electrical Class                | T                                                                                                                                                      |
| IP Rating                       | 20                                                                                                                                                     |
| Glow wire rating (°C)           | 650                                                                                                                                                    |
| Dimming Protocol                | DALI, Push-Dim                                                                                                                                         |
| DALI Standard                   | DALI version-1                                                                                                                                         |
| Indoor/Outdoor                  | Indoor                                                                                                                                                 |
| Application                     | Ceiling                                                                                                                                                |
| Mounting                        | Suspended                                                                                                                                              |
| Adjustability                   | Not Applicable                                                                                                                                         |
| Distance to Lighted Object (m)  | 0,1                                                                                                                                                    |
| Primary Colour & Primary Finish | Black, Structure                                                                                                                                       |
| Gross weight (g)                | 19260.0                                                                                                                                                |
| Delivered lumens (Im)           | 12778                                                                                                                                                  |
| Efficacy (Im/W)                 | 92                                                                                                                                                     |
| Glare rating                    | 23                                                                                                                                                     |
| Remark                          | <ul> <li>Suspension kit not included</li> <li>Suspension kit not included</li> <li>This is not a complete product. Suspension kit required.</li> </ul> |