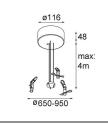

## Flat Moon Suspended 650 1x LED 3000K DALI/Push-Dim DI Black Structure

# Specifications

| Specifications                     |                                                                                                                                                        |
|------------------------------------|--------------------------------------------------------------------------------------------------------------------------------------------------------|
| Material                           | 13304432                                                                                                                                               |
| Light Source Type                  | LED                                                                                                                                                    |
| LED Type                           | FLAT MOON LED                                                                                                                                          |
| LED technology                     | LED PCB                                                                                                                                                |
| CRI                                | Min. 90                                                                                                                                                |
| Colour Temperature                 | 3000K                                                                                                                                                  |
| Lifetime                           | L80B20 @50,000 Hours                                                                                                                                   |
| Lamp Included                      | Yes                                                                                                                                                    |
| Number of Light<br>Sources         | 1                                                                                                                                                      |
| CIE flux code                      | 47 78 95 100 72                                                                                                                                        |
| Binning (SDCM)                     | 3                                                                                                                                                      |
| Light Direction                    | Down                                                                                                                                                   |
| Input Voltage                      | 230V                                                                                                                                                   |
| Luminaire power (W)                | 70.0                                                                                                                                                   |
| Electrical Class                   | 1                                                                                                                                                      |
| IP Rating                          | 20                                                                                                                                                     |
| Glow wire rating (°C)              | 650                                                                                                                                                    |
| Dimming Protocol                   | DALI, Push-Dim                                                                                                                                         |
| DALI Standard                      | DALI version-1                                                                                                                                         |
| Indoor/Outdoor                     | Indoor                                                                                                                                                 |
| Application                        | Ceiling                                                                                                                                                |
| Mounting                           | Suspended                                                                                                                                              |
| Adjustability                      | Not Applicable                                                                                                                                         |
| Distance to Lighted<br>Object (m)  | 0,1                                                                                                                                                    |
| Primary Colour &<br>Primary Finish | Black, Structure                                                                                                                                       |
| Gross weight (g)                   | 11700.0                                                                                                                                                |
| Delivered lumens (Im)              | 5626                                                                                                                                                   |
| Efficacy (Im/W)                    | 80                                                                                                                                                     |
| Glare rating                       | 23                                                                                                                                                     |
| Remark                             | <ul> <li>Suspension kit not included</li> <li>Suspension kit not included</li> <li>This is not a complete product. Suspension kit required.</li> </ul> |