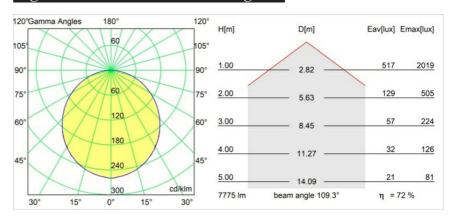

5626                                                                                                                                                   |
| Efficacy (Im/W)                    | 80                                                                                                                                                     |
| Glare rating                       | 23                                                                                                                                                     |
| Remark                             | <ul> <li>Suspension kit not included</li> <li>Suspension kit not included</li> <li>This is not a complete product. Suspension kit required.</li> </ul> |



### TM30 & CRI diagram





### Light distribution & beam diagram





#### **Optical** Accessories

- **13289200** Diffuser Flat Moon 650 Prismatic
- 13289300 Diffuser Flat Moon 650 Ice Prismatic

#### Installation Accessories



13309132Cover Plate Flat Moon 650 Black Structure13309109Cover Plate Flat Moon 650 White Structure



11061932 Power Feed and Suspension Kit 4000 Round 5P Flat Moon (3) Straight Black Structure
 11061909 Power Feed and Suspension Kit 4000 Round 5P Flat Moon (3) Straight White Structure



11061809 Power Feed and Suspension Kit 4000 Round 3P Flat Moon (3) Straight White Structure
 11061832 Power Feed and Suspension Kit 4000 Round 3P Flat Moon (3) Straight Black Structure



**11066109** Power Feed and Suspension Kit Round 5P Flat Moon (3) Triangle (Incl. Power Feed Cable & Suspension Cable 4000) White Structure

**11066132** Powe