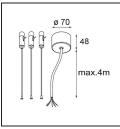

#### Installation Accessories

13309132Cover Plate Flat Moon 650 Black Structure13309109Cover Plate Flat Moon 650 White Structure

11061932 Power Feed and Suspension Kit 4000 Round 5P Flat Moon (3) Straight Black Structure
 11061909 Power Feed and Suspension Kit 4000 Round 5P Flat Moon (3) Straight White Structure

11061809 Power Feed and Suspension Kit 4000 Round 3P Flat Moon (3) Straight White Structure
 11061832 Power Feed and Suspension Kit 4000 Round 3P Flat Moon (3) Straight Black Structure

**11066109** Power Feed and Suspension Kit Round 5P Flat Moon (3) Triangle (Incl. Power Feed Cable & Suspension Cable 4000) White Structure