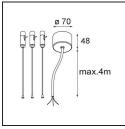

11061809 Power Feed and Suspension Kit 4000 Round 3P Flat Moon (3) Straight White Structure
 11061832 Power Feed and Suspension Kit 4000 Round 3P Flat Moon (3) Straight Black Structure

**11066109** Power Feed and Suspension Kit Round 5P Flat Moon (3) Triangle (Incl. Power Feed Cable & Suspension Cable 4000) White Structure

**11066132** Power Feed and Suspension Kit Round 5P Flat Moon (3) Triangle (Incl. Power Feed Cable & Suspension Cable 4000) Black Structure

Choose a required accessory