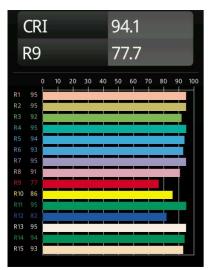

|
| Delivered lumens (Im)              | 5626                                                                                                                                                   |
| Efficacy (Im/W)                    | 80                                                                                                                                                     |
| Glare rating                       | 23                                                                                                                                                     |
| Remark                             | <ul> <li>Suspension kit not included</li> <li>Suspension kit not included</li> <li>This is not a complete product. Suspension kit required.</li> </ul> |



### TM30 & CRI diagram





### Light distribution & beam diagram





#### **Optical** Accessories

- **13289200** Diffuser Flat Moon 650 Prismatic
- 13289300 Diffuser Flat Moon 650 Ice Prismatic

#### Installation Accessories



13309132Cover Plate Flat Moon 650 Black Structure13309109Cover Plate Flat Moon 650 White Structure



11061932 Power Feed and Suspension Kit 4000 Round 5P Flat Moon (3) Straight Black Structure
 11061909 Power Feed and Suspension Kit 4000 Round 5P Flat Moon (3) Straight White Structure



11061809 Power Feed and Suspension Kit 4000 Round 3P Flat Moon (3) Straight White Structure
 11061832 Power Feed and Suspension Kit 4000 Round 3P Flat Moon (3) Straight Black Structure



**11066109** Power Feed and Suspension Kit Round 5P Flat Moon (3) Triangle (Incl. Power Feed Cable & Suspension Cable