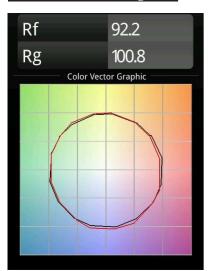

|
| Delivered lumens (Im)              | 5626                                                                                                                                                   |
| Efficacy (Im/W)                    | 80                                                                                                                                                     |
| Glare rating                       | 23                                                                                                                                                     |
| Remark                             | <ul> <li>Suspension kit not included</li> <li>Suspension kit not included</li> <li>This is not a complete product. Suspension kit required.</li> </ul> |



### TM30 & CRI diagram





### Light distribution & beam diagram





#### **Optical** Accessories

- **13289200** Diffuser Flat Moon 650 Prismatic
- 13289300 Diffuser Flat Moon 650 Ice Prismatic

#### Installation Accessories



13309132Cover Plate Flat Moon 650 Black Structure13309109Cover Plate Flat Moon 650 White Structure



11061932 Power Feed and Suspension Kit 4000 Round 5P Flat Moon (3) Straight Black Structure
 11061909 Power Feed and Suspension Kit 4000 Round 5P Flat Moon (3) Straight White Structure



11061809 Power Feed and Suspension Kit 4000 Round 3P Flat Moon (3) Straight White Structure
 11061832 Power Feed and Suspension Kit 4000 Round 3P Flat Moon (3) Straight Black Structure



**11066109** Power Feed and Suspension Kit Round 5P Flat Moon (3) Triangle (Incl. Power Feed Cable & Suspension Cab