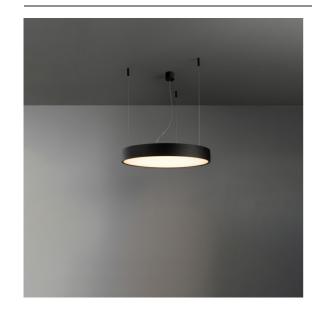

| Date     |  |
|----------|--|
| Customer |  |
| Project  |  |
| Туре     |  |



When minimalist, general lighting design meets the celestial. Our slim and round Flat Moon family offers a LED PCB solution that produces a homogeneous light surface we can't stop looking at. Either full or eclipsed, Flat Moon lights your space with the calm and beauty you expect.

## Flat Moon Suspended 650 1x LED 3000K DALI/Push-Dim DI Black Structure



# Specifications

| Specifications                     |                                                                                                                                                        |
|------------------------------------|--------------------------------------------------------------------------------------------------------------------------------------------------------|
| Material