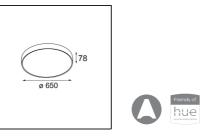

# Specifications

| Specifications                     |                                                                                                                                                        |
|------------------------------------|--------------------------------------------------------------------------------------------------------------------------------------------------------|
| Material                           | 13304432                                                                                                                                               |
| Light Source Type                  | LED                                                                                                                                                    |
| LED Type                           | FLAT MOON LED                                                                                                                                          |
| LED technology                     | LED PCB                                                                                                                                                |
| CRI                                | Min. 90                                                                                                                                                |
| Colour Temperature                 | 3000K                                                                                                                                                  |
| Lifetime                           | L80B20 @50,000 Hours                                                                                                                                   |
| Lamp Included                      | Yes                                                                                                                                                    |
| Number of Light<br>Sources         | 1                                                                                                                                                      |
| CIE flux code                      | 47 78 95 100 72                                                                                                                                        |
| Binning (SDCM)                     | 3                                                                                                                                                      |
| Light Direction                    | Down                                                                                                                                                   |
| Input Voltage                      | 230V                                                                                                                                                   |
| Luminaire power (W)                | 70.0                                                                                                                                                   |
| Electrical Class                   | 1                                                                                                                                                      |
| IP Rating                          | 20                                                                                                                                                     |
| Glow wire rating (°C)              | 650                                                                                                                                                    |
| Dimming Protocol                   | DALI, Push-Dim                                                                                                                                         |
| DALI Standard                      | DALI version-1                                                                                                                                         |
| Indoor/Outdoor                     | Indoor                                                                                                                                                 |
| Application                        | Ceiling                                                                                                                                                |
| Mounting                           | Suspended                                                                                                                                              |
| Adjustability                      | Not Applicable                                                                                                                                         |
| Distance to Lighted<br>Object (m)  | 0,1                                                                                                                                                    |
| Primary Colour &<br>Primary Finish | Black, Structure                                                                                                                                       |
| Gross weight (g)                   | 11700.0                                                                                                                                                |
| Delivered lumens (Im)              | 5626                                                                                                                                                   |
| Efficacy (Im/W)                    | 80                                                                                                                                                     |
| Glare rating                       | 23                                                                                                                                                     |
| Remark                             | <ul> <li>Suspension kit not included</li> <li>Suspension kit not included</li> <li>This is not a complete product. Suspension kit required.</li> </ul> |