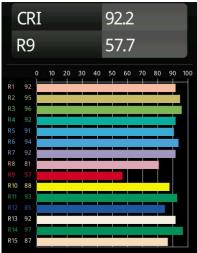

# TM30 & CRI diagram

| Material                        | 13304309                                                                                                                                               |  |
|---------------------------------|--------------------------------------------------------------------------------------------------------------------------------------------------------|--|
| Light Source Type               | LED                                                                                                                                                    |  |
| LED Type                        | FLAT MOON LED                                                                                                                                          |  |
| LED technology                  | LED PCB                                                                                                                                                |  |
| CRI                             | Min. 90                                                                                                                                                |  |
| Colour Temperature              | 2700K                                                                                                                                                  |  |
| Lifetime                        | L80B20 @50,000 Hours                                                                                                                                   |  |
| Lamp Included                   | Yes                                                                                                                                                    |  |
| Number of Light<br>Sources      | 1                                                                                                                                                      |  |
| CIE flux code                   | 47 78 95 100 80                                                                                                                                        |  |
| Binning (SDCM)                  | 3                                                                                                                                                      |  |
| Light Direction                 | Down                                                                                                                                                   |  |
| Input Voltage                   | 230V                                                                                                                                                   |  |
| Luminaire power (W)             | 70.0                                                                                                                                                   |  |
| Electrical Class                | I                                                                                                                                                      |  |
| IP Rating                       | 20                                                                                                                                                     |  |
| Glow wire rating (°C)           | 650                                                                                                                                                    |  |
| Dimming Protocol                | DALI, Push-Dim                                                                                                                                         |  |
| DALI Standard                   | DALI version-1                                                                                                                                         |  |
| Indoor/Outdoor                  | Indoor                                                                                                                                                 |  |
| Application                     | Ceiling                                                                                                                                                |  |
| Mounting                        | Suspended                                                                                                                                              |  |
| Adjustability                   | Not Applicable                                                                                                                                         |  |
| Distance to Lighted Object (m)  | 0,1                                                                                                                                                    |  |
| Primary Colour & Primary Finish | White, Structure                                                                                                                                       |  |
| Gross weight (g)                | 11700.0                                                                                                                                                |  |
| Delivered lumens (Im)           | 6430                                                                                                                                                   |  |
| Efficacy (Im/W)                 | 91                                                                                                                                                     |  |
| Glare rating                    | 24                                                                                                                                                     |  |
| Remark                          | <ul> <li>Suspension kit not included</li> <li>Suspension kit not included</li> <li>This is not a complete product. Suspension kit required.</li> </ul> |  |