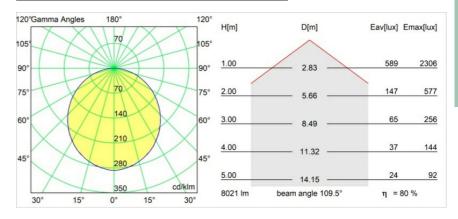

# Light distribution & beam diagram

| Material                        | 13304309                                                                                                                                               |  |
|---------------------------------|--------------------------------------------------------------------------------------------------------------------------------------------------------|--|
| Light Source Type               | LED                                                                                                                                                    |  |
| LED Type                        | FLAT MOON LED                                                                                                                                          |  |
| LED technology                  | LED PCB                                                                                                                                                |  |
| CRI                             | Min. 90                                                                                                                                                |  |
| Colour Temperature              | 2700K                                                                                                                                                  |  |
| Lifetime                        | L80B20 @50,000 Hours                                                                                                                                   |  |
| Lamp Included                   | Yes                                                                                                                                                    |  |
| Number of Light<br>Sources      | 1                                                                                                                                                      |  |
| CIE flux code                   | 47 78 95 100 80                                                                                                                                        |  |
| Binning (SDCM)                  | 3                                                                                                                                                      |  |
| Light Direction                 | Down                                                                                                                                                   |  |
| Input Voltage                   | 230V                                                                                                                                                   |  |
| Luminaire power (W)             | 70.0                                                                                                                                                   |  |
| Electrical Class                | I                                                                                                                                                      |  |
| IP Rating                       | 20                                                                                                                                                     |  |
| Glow wire rating (°C)           | 650                                                                                                                                                    |  |
| Dimming Protocol                | DALI, Push-Dim                                                                                                                                         |  |
| DALI Standard                   | DALI version-1                                                                                                                                         |  |
| Indoor/Outdoor                  | Indoor                                                                                                                                                 |  |
| Application                     | Ceiling                                                                                                                                                |  |
| Mounting                        | Suspended                                                                                                                                              |  |
| Adjustability                   | Not Applicable                                                                                                                                         |  |
| Distance to Lighted Object (m)  | 0,1                                                                                                                                                    |  |
| Primary Colour & Primary Finish | White, Structure                                                                                                                                       |  |
| Gross weight (g)                | 11700.0                                                                                                                                                |  |
| Delivered lumens (Im)           | 6430                                                                                                                                                   |  |
| Efficacy (Im/W)                 | 91                                                                                                                                                     |  |
| Glare rating                    | 24                                                                                                                                                     |  |
| Remark                          | <ul> <li>Suspension kit not included</li> <li>Suspension kit not included</li> <li>This is not a complete product. Suspension kit required.</li> </ul> |  |