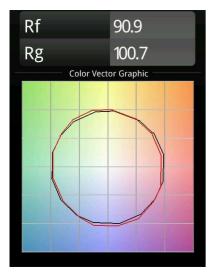

# TM30 & CRI diagram

| Material                        | 13304309                                                                                                                                               |  |
|---------------------------------|--------------------------------------------------------------------------------------------------------------------------------------------------------|--|
| Light Source Type               | LED                                                                                                                                                    |  |
| LED Type                        | FLAT MOON LED                                                                                                                                          |  |
| LED technology                  | LED PCB                                                                                                                                                |  |
| CRI                             | Min. 90                                                                                                                                                |  |
| Colour Temperature              | 2700K                                                                                                                                                  |  |
| Lifetime                        | L80B20 @50,000 Hours                                                                                                                                   |  |
| Lamp Included                   | Yes                                                                                                                                                    |  |
| Number of Light<br>Sources      | 1                                                                                                                                                      |  |
| CIE flux code                   | 47 78 95 100 80                                                                                                                                        |  |
| Binning (SDCM)                  | 3                                                                                                                                                      |  |
| Light Direction                 | Down                                                                                                                                                   |  |
| Input Voltage                   | 230V                                                                                                                                                   |  |
| Luminaire power (W)             | 70.0                                                                                                                                                   |  |
| Electrical Class                | I                                                                                                                                                      |  |
| IP Rating                       | 20                                                                                                                                                     |  |
| Glow wire rating (°C)           | 650                                                                                                                                                    |  |
| Dimming Protocol                | DALI, Push-Dim                                                                                                                                         |  |
| DALI Standard                   | DALI version-1                                                                                                                                         |  |
| Indoor/Outdoor                  | Indoor                                                                                                                                                 |  |
| Application                     | Ceiling                                                                                                                                                |  |
| Mounting                        | Suspended                                                                                                                                              |  |
| Adjustability                   | Not Applicable                                                                                                                                         |  |
| Distance to Lighted Object (m)  | 0,1                                                                                                                                                    |  |
| Primary Colour & Primary Finish | White, Structure                                                                                                                                       |  |
| Gross weight (g)                | 11700.0                                                                                                                                                |  |
| Delivered lumens (Im)           | 6430                                                                                                                                                   |  |
| Efficacy (Im/W)                 | 91                                                                                                                                                     |  |
| Glare rating                    | 24                                                                                                                                                     |  |
| Remark                          | <ul> <li>Suspension kit not included</li> <li>Suspension kit not included</li> <li>This is not a complete product. Suspension kit required.</li> </ul> |  |