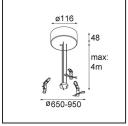

11061809 Power Feed and Suspension Kit 4000 Round 3P Flat Moon (3) Straight White Structure
 11061832 Power Feed and Suspension Kit 4000 Round 3P Flat Moon (3) Straight Black Structure

**11066109** Power Feed and Suspension Kit Round 5P Flat Moon (3) Triangle (Incl. Power Feed Cable & Suspension Cable 4000) White Structure

**11066132** Power Feed and Suspension Kit Round 5P Flat Moon (3) Triangle (Incl. Power Feed Cable & Suspension Cable 4000) Black Structure

Choose a required accessory