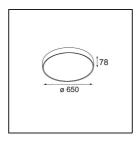

| Material                        | 13304309                                                                                                                                               |  |
|---------------------------------|--------------------------------------------------------------------------------------------------------------------------------------------------------|--|
| Light Source Type               | LED                                                                                                                                                    |  |
| LED Type                        | FLAT MOON LED                                                                                                                                          |  |
| LED technology                  | LED PCB                                                                                                                                                |  |
| CRI                             | Min. 90                                                                                                                                                |  |
| Colour Temperature              | 2700K                                                                                                                                                  |  |
| Lifetime                        | L80B20 @50,000 Hours                                                                                                                                   |  |
| Lamp Included                   | Yes                                                                                                                                                    |  |
| Number of Light<br>Sources      | 1                                                                                                                                                      |  |
| CIE flux code                   | 47 78 95 100 80                                                                                                                                        |  |
| Binning (SDCM)                  | 3                                                                                                                                                      |  |
| Light Direction                 | Down                                                                                                                                                   |  |
| Input Voltage                   | 230V                                                                                                                                                   |  |
| Luminaire power (W)             | 70.0                                                                                                                                                   |  |
| Electrical Class                | I                                                                                                                                                      |  |
| IP Rating                       | 20                                                                                                                                                     |  |
| Glow wire rating (°C)           | 650                                                                                                                                                    |  |
| Dimming Protocol                | DALI, Push-Dim                                                                                                                                         |  |
| DALI Standard                   | DALI version-1                                                                                                                                         |  |
| Indoor/Outdoor                  | Indoor                                                                                                                                                 |  |
| Application                     | Ceiling                                                                                                                                                |  |
| Mounting                        | Suspended                                                                                                                                              |  |
| Adjustability                   | Not Applicable                                                                                                                                         |  |
| Distance to Lighted Object (m)  | 0,1                                                                                                                                                    |  |
| Primary Colour & Primary Finish | White, Structure                                                                                                                                       |  |
| Gross weight (g)                | 11700.0                                                                                                                                                |  |
| Delivered lumens (Im)           | 6430                                                                                                                                                   |  |
| Efficacy (Im/W)                 | 91                                                                                                                                                     |  |
| Glare rating                    | 24                                                                                                                                                     |  |
| Remark                          | <ul> <li>Suspension kit not included</li> <li>Suspension kit not included</li> <li>This is not a complete product. Suspension kit required.</li> </ul> |  |