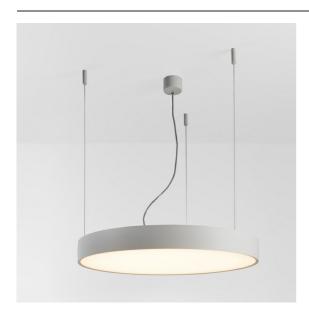

### Flat Moon Suspended 650 1x LED 2700K DALI/Push-Dim DI White Structure

When minimalist, general lighting design meets the celestial. Our slim and round Flat Moon family offers a LED PCB solution that produces a homogeneous light surface we can't stop looking at. Either full or eclipsed, Flat Moon lights your space with the calm and beauty you expect.