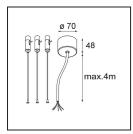

#### Installation Accessories

13309132 Cover Plate Flat Moon 650 Black Structure 13309109 Cover Plate Flat Moon 650 White Structure

11061932 Power Feed and Suspension Kit 4000 Round 5P Flat Moon (3) Straight Black Structure
 11061909 Power Feed and Suspension Kit 4000 Round 5P Flat Moon (3) Straight White Structure

11061809 Power Feed and Suspension Kit 4000 Round 3P Flat Moon (3) Straight White Structure
 11061832 Power Feed and Suspension Kit 4000 Round 3P Flat Moon (3) Straight Black Structure

**11066109** Power Feed and Suspension Kit Round 5P Flat Moon (3) Triangle (Incl. Power Feed Cable & Suspension Cable 4000) White Structure