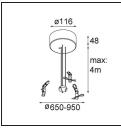

11061809 Power Feed and Suspension Kit 4000 Round 3P Flat Moon (3) Straight White Structure
 11061832 Power Feed and Suspension Kit 4000 Round 3P Flat Moon (3) Straight Black Structure

**11062409** Power Feed and Suspension Kit Round 9P Flat Moon (3) Straight (Incl. Power Feed Cable & Suspension Cable 4000) White Structure

**11062432** Power Feed and Suspension Kit Round 9P Flat Moon (3) Straight (Incl. Power Feed Cable & Suspension Cable 4000) Black Structure

11066109 Power Feed and Suspension Kit Round 5P Flat Moon (3) Triangle (Incl. Power Feed Cable & Suspension Cable 4000) White Structure
 11066132 Power Feed and Suspension Kit Round 5P Flat Moon (3) Triangle (Incl. Power Feed Cable & Suspension Cable 4000) Black