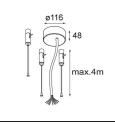

#### Installation Accessories

11061909Power Feed and Suspension Kit 4000 Round 5P Flat Moon (3) Straight White Structure11061932Power Feed and Suspension Kit 4000 Round 5P Flat Moon (3) Straight Black Structure

11061809 Power Feed and Suspension Kit 4000 Round 3P Flat Moon (3) Straight White Structure
 11061832 Power Feed and Suspension Kit 4000 Round 3P Flat Moon (3) Straight Black Structure

**11062409** Power Feed and Suspension Kit Round 9P Flat Moon (3) Straight (Incl. Power Feed Cable & Suspension Cable 4000) White Structure