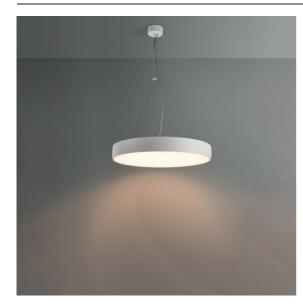

| Date     |  |
|----------|--|
| Customer |  |
| Project  |  |
| Туре     |  |

Flat Moon Suspended Up/Down 450 2x LED 3000K 1-10V/Push-Dim DI White Structure

When minimalist, general lighting design meets the celestial. Our slim and round Flat Moon family offers a LED PCB solution that produces a homogeneous light surface we can't stop looking at. Either full or eclipsed, Flat Moon lights your space with the calm and beauty you expect.