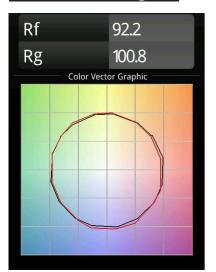

|
| Delivered lumens (Im)              | 3573                                                                                                                                                   |
| Efficacy (Im/W)                    | 78                                                                                                                                                     |
| Glare rating                       | 21                                                                                                                                                     |
| Remark                             | <ul> <li>Suspension kit not included</li> <li>Suspension kit not included</li> <li>This is not a complete product. Suspension kit required.</li> </ul> |



## TM30 & CRI diagram





## Light distribution & beam diagram





#### **Optical** Accessories

- **13289000** Diffuser Flat Moon 450 Prismatic
- 13289100 Diffuser Flat Moon 450 Ice Prismatic

#### Installation Accessories



11061909Power Feed and Suspension Kit 4000 Round 5P Flat Moon (3) Straight White Structure11061932Power Feed and Suspension Kit 4000 Round 5P Flat Moon (3) Straight Black Structure



11061809 Power Feed and Suspension Kit 4000 Round 3P Flat Moon (3) Straight White Structure
 11061832 Power Feed and Suspension Kit 4000 Round 3P Flat Moon (3) Straight Black Structure



**11062409** Power Feed and Suspension Kit Round 9P Flat Moon (3) Straight (Incl. Power Feed Cable & Suspension Cable 4000) White Structure

**11062432** Power Feed and Suspension Kit Round 9P Flat Moon (3) Straight (Incl.