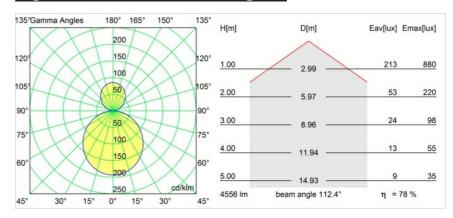

| 3573                                                                                                                                                   |
| Efficacy (Im/W)                    | 78                                                                                                                                                     |
| Glare rating                       | 21                                                                                                                                                     |
| Remark                             | <ul> <li>Suspension kit not included</li> <li>Suspension kit not included</li> <li>This is not a complete product. Suspension kit required.</li> </ul> |



## TM30 & CRI diagram





## Light distribution & beam diagram





#### **Optical** Accessories

- **13289000** Diffuser Flat Moon 450 Prismatic
- 13289100 Diffuser Flat Moon 450 Ice Prismatic

#### Installation Accessories



11061909Power Feed and Suspension Kit 4000 Round 5P Flat Moon (3) Straight White Structure11061932Power Feed and Suspension Kit 4000 Round 5P Flat Moon (3) Straight Black Structure



11061809 Power Feed and Suspension Kit 4000 Round 3P Flat Moon (3) Straight White Structure
 11061832 Power Feed and Suspension Kit 4000 Round 3P Flat Moon (3) Straight Black Structure



**11062409** Power Feed and Suspension Kit Round 9P Flat Moon (3) Straight (Incl. Power Feed Cable & Suspension Cable 4000) White Structure

**11062432** Power Feed and Suspension Kit Round 9P Flat Moon (3) Straight (Incl. Power Feed Cable & Suspension Cable 4000)