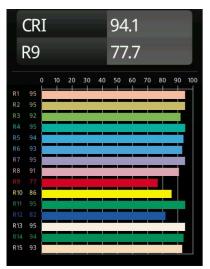

# Specifications

| Specifications                     |                                                                                                                                                        |
|------------------------------------|--------------------------------------------------------------------------------------------------------------------------------------------------------|
| Material                           | 13300709                                                                                                                                               |
| Light Source Type                  | LED                                                                                                                                                    |
| LED Type                           | FLAT MOON LED                                                                                                                                          |
| LED technology                     | LED PCB                                                                                                                                                |
| CRI                                | Min. 90                                                                                                                                                |
| Colour Temperature                 | 3000K                                                                                                                                                  |
| Lifetime                           | L80B20 @50,000 Hours                                                                                                                                   |
| Lamp Included                      | Yes                                                                                                                                                    |
| Number of Light<br>Sources         | 2                                                                                                                                                      |
| Binning (SDCM)                     | 3                                                                                                                                                      |
| Light Direction                    | Up/Down                                                                                                                                                |
| Input Voltage                      | 230V                                                                                                                                                   |
| Luminaire power (W)                | 45.4                                                                                                                                                   |
| Electrical Class                   | I                                                                                                                                                      |
| IP Rating                          | 20                                                                                                                                                     |
| Glow wire rating (°C)              | 650                                                                                                                                                    |
| Dimming Protocol                   | 1-10V, Push-Dim                                                                                                                                        |
| Indoor/Outdoor                     | Indoor                                                                                                                                                 |
| Application                        | Ceiling                                                                                                                                                |
| Mounting                           | Suspended                                                                                                                                              |
| Adjustability                      | Not Applicable                                                                                                                                         |
| Distance to Lighted<br>Object (m)  | 0,1                                                                                                                                                    |
| Primary Colour &<br>Primary Finish | White, Structure                                                                                                                                       |
| Gross weight (g)                   | 5790.0                                                                                                                                                 |
| Delivered lumens (Im)              | 3573                                                                                                                                                   |
| Efficacy (Im/W)                    | 78                                                                                                                                                     |
| Glare rating                       | 21                                                                                                                                                     |
| Remark                             | <ul> <li>Suspension kit not included</li> <li>Suspension kit not included</li> <li>This is not a complete product. Suspension kit required.</li> </ul> |

## TM30 & CRI diagram