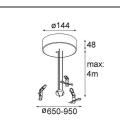

**11062432** Power Feed and Suspension Kit Round 9P Flat Moon (3) Straight (Incl. Power Feed Cable & Suspension Cable 4000) Black Structure

11066109 Power Feed and Suspension Kit Round 5P Flat Moon (3) Triangle (Incl. Power Feed Cable & Suspension Cable 4000) White Structure
 11066132 Power Feed and Suspension Kit Round 5P Flat Moon (3) Triangle (Incl. Power Feed Cable & Suspension Cable 4000) Black

**11066132** Structure

**11066209** Power Feed and Suspension Kit Round 9P Flat Moon (3) Triangle (Incl. Power Feed Cable & Suspension Cable 4000) White Structure

**11066232** Power Feed and Suspension Kit Round 9P Flat Moon (3) Triangle (Incl. Power Feed Cable & Suspension Cable 4000) Black Structure