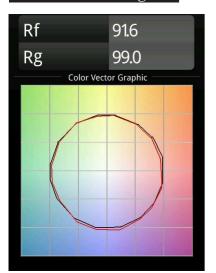

|
| Delivered lumens (Im)              | 2401                                                                                                                                                   |
| Efficacy (Im/W)                    | 82                                                                                                                                                     |
| Glare rating                       | 22                                                                                                                                                     |
| Remark                             | <ul> <li>Suspension kit not included</li> <li>Suspension kit not included</li> <li>This is not a complete product. Suspension kit required.</li> </ul> |



## TM30 & CRI diagram





## Light distribution & beam diagram





#### **Optical** Accessories

- **13289000** Diffuser Flat Moon 450 Prismatic
- 13289100 Diffuser Flat Moon 450 Ice Prismatic

#### Installation Accessories



13309032Cover Plate Flat Moon 450 Black Structure13309009Cover Plate Flat Moon 450 White Structure



11061932 Power Feed and Suspension Kit 4000 Round 5P Flat Moon (3) Straight Black Structure
 11061909 Power Feed and Suspension Kit 4000 Round 5P Flat Moon (3) Straight White Structure



11061809 Power Feed and Suspension Kit 4000 Round 3P Flat Moon (3) Straight White Structure
 11061832 Power Feed and Suspension Kit 4000 Round 3P Flat Moon (3) Straight Black Structure



**11066109** Power Feed and Suspension Kit Round 5P Flat Moon (3) Triangle (Incl. Power Feed Cable & Suspension Cabl