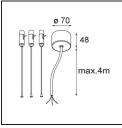

#### Installation Accessories

13309032Cover Plate Flat Moon 450 Black Structure13309009Cover Plate Flat Moon 450 White Structure

11061932 Power Feed and Suspension Kit 4000 Round 5P Flat Moon (3) Straight Black Structure
 11061909 Power Feed and Suspension Kit 4000 Round 5P Flat Moon (3) Straight White Structure

11061809 Power Feed and Suspension Kit 4000 Round 3P Flat Moon (3) Straight White Structure
 11061832 Power Feed and Suspension Kit 4000 Round 3P Flat Moon (3) Straight Black Structure

**11066109** Power Feed and Suspension Kit Round 5P Flat Moon (3) Triangle (Incl. Power Feed Cable & Suspension Cable 4000) White Structure