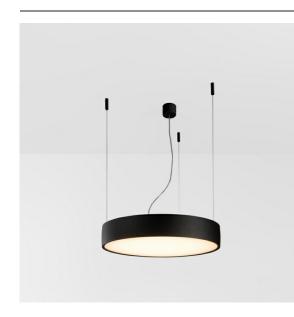

| Date     |
|----------|
| Customer |
| Project  |
| Гуре     |

Flat Moon Suspended 450 1x LED 4000K DALI DI Black Structure

When minimalist, general lighting design meets the celestial. Our slim and round Flat Moon family offers a LED PCB solution that produces a homogeneous light surface we can't stop looking at. Either full or eclipsed, Flat Moon lights your space with the calm and beauty you expect.