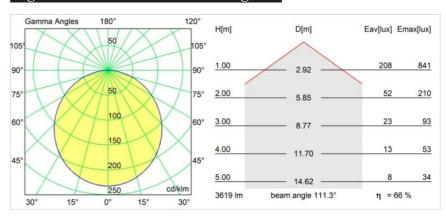

| 2401                                                                                                                                                   |
| Efficacy (Im/W)                    | 82                                                                                                                                                     |
| Glare rating                       | 22                                                                                                                                                     |
| Remark                             | <ul> <li>Suspension kit not included</li> <li>Suspension kit not included</li> <li>This is not a complete product. Suspension kit required.</li> </ul> |



## TM30 & CRI diagram





## Light distribution & beam diagram





#### **Optical** Accessories

- **13289000** Diffuser Flat Moon 450 Prismatic
- 13289100 Diffuser Flat Moon 450 Ice Prismatic

#### Installation Accessories



13309032Cover Plate Flat Moon 450 Black Structure13309009Cover Plate Flat Moon 450 White Structure



11061932 Power Feed and Suspension Kit 4000 Round 5P Flat Moon (3) Straight Black Structure
 11061909 Power Feed and Suspension Kit 4000 Round 5P Flat Moon (3) Straight White Structure



11061809 Power Feed and Suspension Kit 4000 Round 3P Flat Moon (3) Straight White Structure
 11061832 Power Feed and Suspension Kit 4000 Round 3P Flat Moon (3) Straight Black Structure



**11066109** Power Feed and Suspension Kit Round 5P Flat Moon (3) Triangle (Incl. Power Feed Cable & Suspension Cable 4000) White Structure

**11066132** Powe