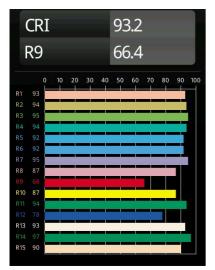

|
| Delivered lumens (Im)              | 2401                                                                                                                                                   |
| Efficacy (Im/W)                    | 82                                                                                                                                                     |
| Glare rating                       | 22                                                                                                                                                     |
| Remark                             | <ul> <li>Suspension kit not included</li> <li>Suspension kit not included</li> <li>This is not a complete product. Suspension kit required.</li> </ul> |



## TM30 & CRI diagram





## Light distribution & beam diagram





#### **Optical** Accessories

- **13289000** Diffuser Flat Moon 450 Prismatic
- 13289100 Diffuser Flat Moon 450 Ice Prismatic

#### Installation Accessories



13309032Cover Plate Flat Moon 450 Black Structure13309009Cover Plate Flat Moon 450 White Structure



11061932 Power Feed and Suspension Kit 4000 Round 5P Flat Moon (3) Straight Black Structure
 11061909 Power Feed and Suspension Kit 4000 Round 5P Flat Moon (3) Straight White Structure



11061809 Power Feed and Suspension Kit 4000 Round 3P Flat Moon (3) Straight White Structure
 11061832 Power Feed and Suspension Kit 4000 Round 3P Flat Moon (3) Straight Black Structure



**11066109** Power Feed and Suspension Kit Round 5P Flat Moon (3) Triangle (Incl. Power Feed Cable & Suspension Cable