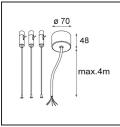

#### Installation Accessories

13309032Cover Plate Flat Moon 450 Black Structure13309009Cover Plate Flat Moon 450 White Structure

11061932 Power Feed and Suspension Kit 4000 Round 5P Flat Moon (3) Straight Black Structure
 11061909 Power Feed and Suspension Kit 4000 Round 5P Flat Moon (3) Straight White Structure

11061809 Power Feed and Suspension Kit 4000 Round 3P Flat Moon (3) Straight White Structure
 11061832 Power Feed and Suspension Kit 4000 Round 3P Flat Moon (3) Straight Black Structure

**11066109** Power Feed and Suspension Kit Round 5P Flat Moon (3) Triangle (Incl. Power Feed Cable & Suspension Cable 4000) White Structure

**11066132** Power Feed and Suspension Kit Round 5P Flat Moon (3) Triangle (Incl. Power Feed Cable & Suspension Cable 4000) Black Structure

Choose a required accessory