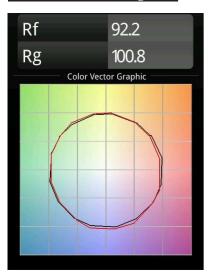

mens (Im)              | 2545                                                                                                                                                   |
| Efficacy (Im/W)                    | 87                                                                                                                                                     |
| Glare rating                       | 23                                                                                                                                                     |
| Remark                             | <ul> <li>Suspension kit not included</li> <li>Suspension kit not included</li> <li>This is not a complete product. Suspension kit required.</li> </ul> |



Structure

Diagrams

# TM30 & CRI diagram





## Light distribution & beam diagram





#### **Optical** Accessories

- **13289000** Diffuser Flat Moon 450 Prismatic
- 13289100 Diffuser Flat Moon 450 Ice Prismatic

### Installation Accessories



13309032Cover Plate Flat Moon 450 Black Structure13309009Cover Plate Flat Moon 450 White Structure



11061932 Power Feed and Suspension Kit 4000 Round 5P Flat Moon (3) Straight Black Structure
 11061909 Power Feed and Suspension Kit 4000 Round 5P Flat Moon (3) Straight White Structure



11061809 Power Feed and Suspension Kit 4000 Round 3P Flat Moon (3) Straight White Structure
 11061832 Power Feed and Suspension Kit 4000 Round 3P Flat Moon (3) Straight Black Structure



**11066109** Power Feed and Suspension Kit Round 5P Flat Moon (3) Triangle (Incl. Power Feed Cable & Suspension Cable