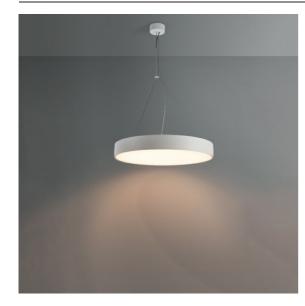

# Flat Moon Suspended 450 1x LED 3000K DALI DI White Structure

When minimalist, general lighting design meets the celestial. Our slim and round Flat Moon family offers a LED PCB solution that produces a homogeneous light surface we can't stop looking at. Either full or eclipsed, Flat Moon lights your space with the calm and beauty you expect.