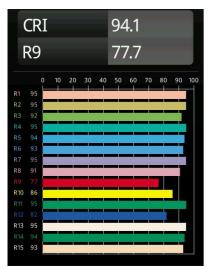

# TM30 & CRI diagram

### Specifications

| Specifications                     |                                                                                                                                                        |
|------------------------------------|--------------------------------------------------------------------------------------------------------------------------------------------------------|
| Material                           | 13300409                                                                                                                                               |
| Light Source Type                  | LED                                                                                                                                                    |
| LED Type                           | FLAT MOON LED                                                                                                                                          |
| LED technology                     | LED PCB                                                                                                                                                |
| CRI                                | Min. 90                                                                                                                                                |
| Colour Temperature                 | 3000K                                                                                                                                                  |
| Lifetime                           | L80B20 @50,000 Hours                                                                                                                                   |
| Lamp Included                      | Yes                                                                                                                                                    |
| Number of Light<br>Sources         | 1                                                                                                                                                      |
| CIE flux code                      | 46 77 95 100 79                                                                                                                                        |
| Binning (SDCM)                     | 3                                                                                                                                                      |
| Light Direction                    | Down                                                                                                                                                   |
| Input Voltage                      | 230V                                                                                                                                                   |
| Luminaire power (W)                | 29.4                                                                                                                                                   |
| Electrical Class                   | 1                                                                                                                                                      |
| IP Rating                          | 20                                                                                                                                                     |
| Glow wire rating (°C)              | 650                                                                                                                                                    |
| Dimming Protocol                   | DALI                                                                                                                                                   |
| DALI Standard                      | DALI-2                                                                                                                                                 |
| Indoor/Outdoor                     | Indoor                                                                                                                                                 |
| Application                        | Ceiling                                                                                                                                                |
| Mounting                           | Suspended                                                                                                                                              |
| Adjustability                      | Not Applicable                                                                                                                                         |
| Distance to Lighted<br>Object (m)  | 0,1                                                                                                                                                    |
| Primary Colour &<br>Primary Finish | White, Structure                                                                                                                                       |
| Gross weight (g)                   | 5330.0                                                                                                                                                 |
| Delivered lumens (Im)              | 2545                                                                                                                                                   |
| Efficacy (Im/W)                    | 87                                                                                                                                                     |
| Glare rating                       | 23                                                                                                                                                     |
| Remark                             | <ul> <li>Suspension kit not included</li> <li>Suspension kit not included</li> <li>This is not a complete product. Suspension kit required.</li> </ul> |