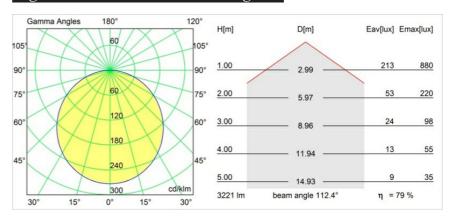

## Light distribution & beam diagram

### Specifications

| Specifications                     |                                                                                                                                                        |
|------------------------------------|--------------------------------------------------------------------------------------------------------------------------------------------------------|
| Material                           | 13300409                                                                                                                                               |
| Light Source Type                  | LED                                                                                                                                                    |
| LED Type                           | FLAT MOON LED                                                                                                                                          |
| LED technology                     | LED PCB                                                                                                                                                |
| CRI                                | Min. 90                                                                                                                                                |
| Colour Temperature                 | 3000K                                                                                                                                                  |
| Lifetime                           | L80B20 @50,000 Hours                                                                                                                                   |
| Lamp Included                      | Yes                                                                                                                                                    |
| Number of Light<br>Sources         | 1                                                                                                                                                      |
| CIE flux code                      | 46 77 95 100 79                                                                                                                                        |
| Binning (SDCM)                     | 3                                                                                                                                                      |
| Light Direction                    | Down                                                                                                                                                   |
| Input Voltage                      | 230V                                                                                                                                                   |
| Luminaire power (W)                | 29.4                                                                                                                                                   |
| Electrical Class                   | 1                                                                                                                                                      |
| IP Rating                          | 20                                                                                                                                                     |
| Glow wire rating (°C)              | 650                                                                                                                                                    |
| Dimming Protocol                   | DALI                                                                                                                                                   |
| DALI Standard                      | DALI-2                                                                                                                                                 |
| Indoor/Outdoor                     | Indoor                                                                                                                                                 |
| Application                        | Ceiling                                                                                                                                                |
| Mounting                           | Suspended                                                                                                                                              |
| Adjustability                      | Not Applicable                                                                                                                                         |
| Distance to Lighted<br>Object (m)  | 0,1                                                                                                                                                    |
| Primary Colour &<br>Primary Finish | White, Structure                                                                                                                                       |
| Gross weight (g)                   | 5330.0                                                                                                                                                 |
| Delivered lumens (Im)              | 2545                                                                                                                                                   |
| Efficacy (Im/W)                    | 87                                                                                                                                                     |
| Glare rating                       | 23                                                                                                                                                     |
| Remark                             | <ul> <li>Suspension kit not included</li> <li>Suspension kit not included</li> <li>This is not a complete product. Suspension kit required.</li> </ul> |