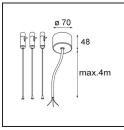

### Installation Accessories

13309032Cover Plate Flat Moon 450 Black Structure13309009Cover Plate Flat Moon 450 White Structure

11061932 Power Feed and Suspension Kit 4000 Round 5P Flat Moon (3) Straight Black Structure
 11061909 Power Feed and Suspension Kit 4000 Round 5P Flat Moon (3) Straight White Structure

11061809 Power Feed and Suspension Kit 4000 Round 3P Flat Moon (3) Straight White Structure
 11061832 Power Feed and Suspension Kit 4000 Round 3P Flat Moon (3) Straight Black Structure

**11066109** Power Feed and Suspension Kit Round 5P Flat Moon (3) Triangle (Incl. Power Feed Cable & Suspension Cable 4000) White Structure