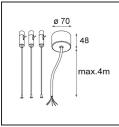

### Installation Accessories

13309032Cover Plate Flat Moon 450 Black Structure13309009Cover Plate Flat Moon 450 White Structure

11061932 Power Feed and Suspension Kit 4000 Round 5P Flat Moon (3) Straight Black Structure
 11061909 Power Feed and Suspension Kit 4000 Round 5P Flat Moon (3) Straight White Structure

11061809 Power Feed and Suspension Kit 4000 Round 3P Flat Moon (3) Straight White Structure
 11061832 Power Feed and Suspension Kit 4000 Round 3P Flat Moon (3) Straight Black Structure

**11066109** Power Feed and Suspension Kit Round 5P Flat Moon (3) Triangle (Incl. Power Feed Cable & Suspension Cable 4000) White Structure