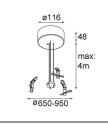

11061809 Power Feed and Suspension Kit 4000 Round 3P Flat Moon (3) Straight White Structure
 11061832 Power Feed and Suspension Kit 4000 Round 3P Flat Moon (3) Straight Black Structure

**11066109** Power Feed and Suspension Kit Round 5P Flat Moon (3) Triangle (Incl. Power Feed Cable & Suspension Cable 4000) White Structure

**11066132** Power Feed and Suspension Kit Round 5P Flat Moon (3) Triangle (Incl. Power Feed Cable & Suspension Cable 4000) Black Structure

Choose a required accessory