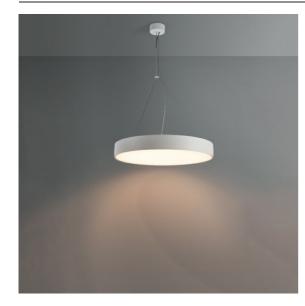

# Flat Moon Suspended 450 1x LED 2700K DALI DI White Structure

When minimalist, general lighting design meets the celestial. Our slim and round Flat Moon family offers a LED PCB solution that produces a homogeneous light surface we can't stop looking at. Either full or eclipsed, Flat Moon lights your space with the calm and beauty you expect.