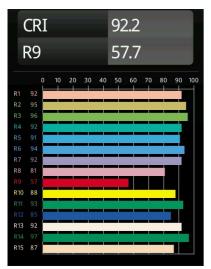

# TM30 & CRI diagram

### Specifications

| Specifications                     |                                                                                                                                                        |
|------------------------------------|--------------------------------------------------------------------------------------------------------------------------------------------------------|
| Material                           | 13300309                                                                                                                                               |
| Light Source Type                  | LED                                                                                                                                                    |
| LED Type                           | FLAT MOON LED                                                                                                                                          |
| LED technology                     | LED PCB                                                                                                                                                |
| CRI                                | Min. 90                                                                                                                                                |
| Colour Temperature                 | 2700K                                                                                                                                                  |
| Lifetime                           | L80B20 @50,000 Hours                                                                                                                                   |
| Lamp Included                      | Yes                                                                                                                                                    |
| Number of Light<br>Sources         | 1                                                                                                                                                      |
| CIE flux code                      | 46 77 95 100 79                                                                                                                                        |
| Binning (SDCM)                     | 3                                                                                                                                                      |
| Light Direction                    | Down                                                                                                                                                   |
| Input Voltage                      | 230V                                                                                                                                                   |
| Luminaire power (W)                | 29.4                                                                                                                                                   |
| Electrical Class                   |                                                                                                                                                        |
| IP Rating                          | 20                                                                                                                                                     |
| Glow wire rating (°C)              | 650                                                                                                                                                    |
| Dimming Protocol                   | DALI                                                                                                                                                   |
| DALI Standard                      | DALI-2                                                                                                                                                 |
| Indoor/Outdoor                     | Indoor                                                                                                                                                 |
| Application                        | Ceiling                                                                                                                                                |
| Mounting                           | Suspended                                                                                                                                              |
| Adjustability                      | Not Applicable                                                                                                                                         |
| Distance to Lighted<br>Object (m)  | 0,1                                                                                                                                                    |
| Primary Colour &<br>Primary Finish | White, Structure                                                                                                                                       |
| Gross weight (g)                   | 5330.0                                                                                                                                                 |
| Delivered lumens (Im)              | 2599                                                                                                                                                   |
| Efficacy (Im/W)                    | 88                                                                                                                                                     |
| Glare rating                       | 23                                                                                                                                                     |
| Remark                             | <ul> <li>Suspension kit not included</li> <li>Suspension kit not included</li> <li>This is not a complete product. Suspension kit required.</li> </ul> |