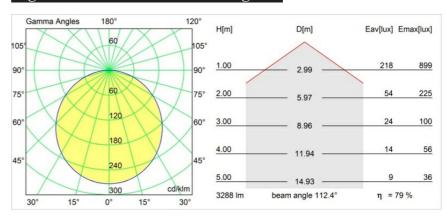

# Light distribution & beam diagram

### Specifications

| Specifications                     |                                                                                                                                                        |
|------------------------------------|--------------------------------------------------------------------------------------------------------------------------------------------------------|
| Material                           | 13300309                                                                                                                                               |
| Light Source Type                  | LED                                                                                                                                                    |
| LED Type                           | FLAT MOON LED                                                                                                                                          |
| LED technology                     | LED PCB                                                                                                                                                |
| CRI                                | Min. 90                                                                                                                                                |
| Colour Temperature                 | 2700K                                                                                                                                                  |
| Lifetime                           | L80B20 @50,000 Hours                                                                                                                                   |
| Lamp Included                      | Yes                                                                                                                                                    |
| Number of Light<br>Sources         | 1                                                                                                                                                      |
| CIE flux code                      | 46 77 95 100 79                                                                                                                                        |
| Binning (SDCM)                     | 3                                                                                                                                                      |
| Light Direction                    | Down                                                                                                                                                   |
| Input Voltage                      | 230V                                                                                                                                                   |
| Luminaire power (W)                | 29.4                                                                                                                                                   |
| Electrical Class                   |                                                                                                                                                        |
| IP Rating                          | 20                                                                                                                                                     |
| Glow wire rating (°C)              | 650                                                                                                                                                    |
| Dimming Protocol                   | DALI                                                                                                                                                   |
| DALI Standard                      | DALI-2                                                                                                                                                 |
| Indoor/Outdoor                     | Indoor                                                                                                                                                 |
| Application                        | Ceiling                                                                                                                                                |
| Mounting                           | Suspended                                                                                                                                              |
| Adjustability                      | Not Applicable                                                                                                                                         |
| Distance to Lighted<br>Object (m)  | 0,1                                                                                                                                                    |
| Primary Colour &<br>Primary Finish | White, Structure                                                                                                                                       |
| Gross weight (g)                   | 5330.0                                                                                                                                                 |
| Delivered lumens (Im)              | 2599                                                                                                                                                   |
| Efficacy (Im/W)                    | 88                                                                                                                                                     |
| Glare rating                       | 23                                                                                                                                                     |
| Remark                             | <ul> <li>Suspension kit not included</li> <li>Suspension kit not included</li> <li>This is not a complete product. Suspension kit required.</li> </ul> |