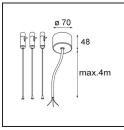

### Installation Accessories

13309032Cover Plate Flat Moon 450 Black Structure13309009Cover Plate Flat Moon 450 White Structure

11061932 Power Feed and Suspension Kit 4000 Round 5P Flat Moon (3) Straight Black Structure
 11061909 Power Feed and Suspension Kit 4000 Round 5P Flat Moon (3) Straight White Structure