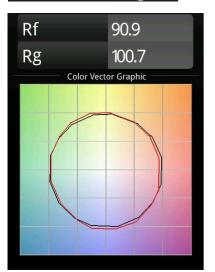

mens (Im)              | 2599                                                                                                                                                   |
| Efficacy (Im/W)                    | 88                                                                                                                                                     |
| Glare rating                       | 23                                                                                                                                                     |
| Remark                             | <ul> <li>Suspension kit not included</li> <li>Suspension kit not included</li> <li>This is not a complete product. Suspension kit required.</li> </ul> |



Structure

Diagrams

# TM30 & CRI diagram





# Light distribution & beam diagram





#### **Optical** Accessories

- **13289000** Diffuser Flat Moon 450 Prismatic
- 13289100 Diffuser Flat Moon 450 Ice Prismatic

### Installation Accessories



13309032Cover Plate Flat Moon 450 Black Structure13309009Cover Plate Flat Moon 450 White Structure



11061932 Power Feed and Suspension Kit 4000 Round 5P Flat Moon (3) Straight Black Structure
 11061909 Power Feed and Suspension Kit 4000 Round 5P Flat Moon (3) Straight White Structure



11061809 Power Feed and Suspension Kit 4000 Round 3P Flat Moon (3) Straight White Structure
 11061832 Power Feed and Suspension Kit 4000 Round 3P Flat Moon (3) Straight Black Structure



**11066109** Power Feed and Suspension Kit Round 5P Flat Moon (3) Triangle (Incl. Power Feed Cable & Suspension Cable