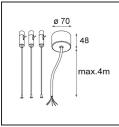

### Installation Accessories

13309032Cover Plate Flat Moon 450 Black Structure13309009Cover Plate Flat Moon 450 White Structure

11061932 Power Feed and Suspension Kit 4000 Round 5P Flat Moon (3) Straight Black Structure
 11061909 Power Feed and Suspension Kit 4000 Round 5P Flat Moon (3) Straight White Structure

11061809 Power Feed and Suspension Kit 4000 Round 3P Flat Moon (3) Straight White Structure
 11061832 Power Feed and Suspension Kit 4000 Round 3P Flat Moon (3) Straight Black Structure

**11066109** Power Feed and Suspension Kit Round 5P Flat Moon (3) Triangle (Incl. Power Feed Cable & Suspension Cable 4000) White Structure

**11066132** Power Feed and Suspension Kit Round 5P Flat Moon (3) Triangle (Incl. Power Feed Cable & Suspension Cable 4000) Black Structure

Choose a required accessory