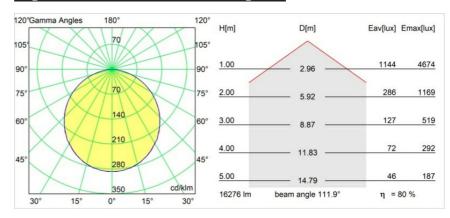

ol                  | DALI, Push-Dim       |
| DALI Standard                     | DALI version-1       |
| Indoor/Outdoor                    | Indoor               |
| Application                       | Ceiling              |
| Mounting                          | Surface              |
| Adjustability                     | Not Applicable       |
| Distance to Lighted<br>Object (m) | 0,1                  |
| Primary Colour & Primary Finish   | Black, Structure     |
| Gross weight (g)                  | 20550.0              |
| Delivered lumens (Im)             | 13182                |
| Efficacy (Im/W)                   | 95                   |
| Glare rating                      | 23                   |

# Specifications



# TM30 & CRI diagram





# Light distribution & beam diagram



Diagrams



# **Optical** Accessories

**13289400** Diffuser Flat Moon 950 Prismatic

13289500 Diffuser Flat Moon 950 Ice Prismatic

Choose a required accessory