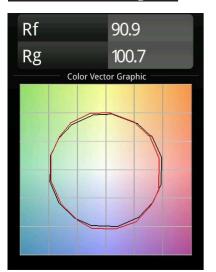

| 650                  |
| Dimming Protocol                  | DALI, Push-Dim       |
| DALI Standard                     | DALI version-1       |
| Indoor/Outdoor                    | Indoor               |
| Application                       | Ceiling              |
| Mounting                          | Surface              |
| Adjustability                     | Not Applicable       |
| Distance to Lighted<br>Object (m) | 0,1                  |
| Primary Colour & Primary Finish   | Black, Structure     |
| Gross weight (g)                  | 20550.0              |
| Delivered lumens (Im)             | 13182                |
| Efficacy (Im/W)                   | 95                   |
| Glare rating                      | 23                   |

# Specifications



# TM30 & CRI diagram





# Light distribution & beam diagram



Diagrams



# **Optical** Accessories

**13289400** Diffuser Flat Moon 950 Prismatic

13289500 Diffuser Flat Moon 950 Ice Prismatic

Choose a required accessory