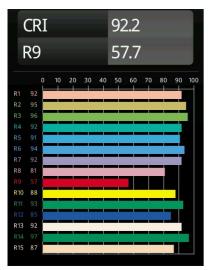

650                  |
| Dimming Protocol                  | DALI, Push-Dim       |
| DALI Standard                     | DALI version-1       |
| Indoor/Outdoor                    | Indoor               |
| Application                       | Ceiling              |
| Mounting                          | Surface              |
| Adjustability                     | Not Applicable       |
| Distance to Lighted<br>Object (m) | 0,1                  |
| Primary Colour & Primary Finish   | Black, Structure     |
| Gross weight (g)                  | 20550.0              |
| Delivered lumens (Im)             | 13182                |
| Efficacy (Im/W)                   | 95                   |
| Glare rating                      | 23                   |

# Specifications



# TM30 & CRI diagram





# Light distribution & beam diagram



Diagrams



# **Optical** Accessories

**13289400** Diffuser Flat Moon 950 Prismatic

13289500 Diffuser Flat Moon 950 Ice Prismatic

Choose a required accessory