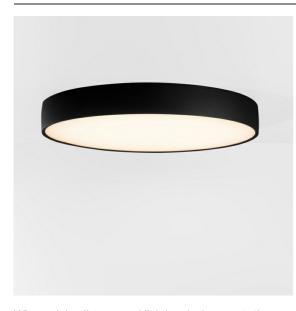

| Date     |  |
|----------|--|
| Customer |  |
| Project  |  |
| Туре     |  |

When minimalist, general lighting design meets the celestial. Our slim and round Flat Moon family offers a LED PCB solution that produces a homogeneous light surface we can't stop looking at. Either full or eclipsed, Flat Moon lights your space with the calm and beauty you expect.

## Flat Moon Surface 950 1x LED 2700K DALI/Push-Dim DI Black Structure