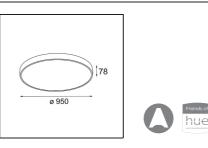

| Date     |  |
|----------|--|
| Customer |  |
| Project  |  |
| Туре     |  |



When minimalist, general lighting design meets the celestial. Our slim and round Flat Moon family offers a LED PCB solution that produces a homogeneous light surface we can't stop looking at. Either full or eclipsed, Flat Moon lights your space with the calm and beauty you expect.

## Flat Moon Surface 950 1x LED 2700K DALI/Push-Dim DI Black Structure



# Specifications

| specifications                    |                      |
|-----------------------------------|----------------------|
| Material                          | 13294332             |
| Light Source Type                 | LED                  |
| LED Type                          | FLAT MOON LED        |
| LED technology                    | LED PCB              |
| CRI                               | Min. 90              |
| Colour Temperature                | 2700K                |
| Lifetime                          | L80B20 @50,000 Hours |
| Lamp Included                     | Yes                  |
| Number of Light<br>Sources        | 1                    |
| CIE flux code                     | 47 79 96 100 81      |
| Binning (SDCM)                    | 3