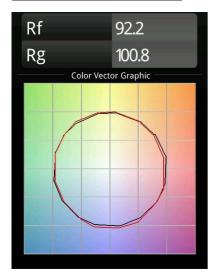

rimary Finish

Gross weight (g)

Delivered lumens (lm)

Efficacy (Im/W)

Glare rating

Material



13290409

| LED                  |
|----------------------|
| FLAT MOON LED        |
| LED PCB              |
| Min. 90              |
| 3000K                |
| L80B20 @50,000 Hours |
| Yes                  |
| 1                    |
| 46 77 95 100 79      |
| 3                    |
| Down                 |
| 230V                 |
| 29.4                 |
| I                    |
| 20                   |
| 650                  |
| DALI                 |
| DALI-2               |
| Indoor               |
| Ceiling              |
| Surface              |
| Not Applicable       |
| 0,1                  |
|                      |

White, Structure

5990.0

2545

87

23



## TM30 & CRI diagram





## Light distribution & beam diagram





## Optical Accessories

13289000 Diffuser Flat Moon 450 Prismatic

13289100 Diffuser Flat Moon 450 Ice Prismatic

Choose a required accessory