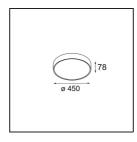

Specifications

Primary Colour & Primary Finish

Gross weight (g)

Delivered lumens (lm)

Efficacy (Im/W)

Glare rating

Material

13290409

| LED                  |
|----------------------|
| FLAT MOON LED        |
| LED PCB              |
| Min. 90              |
| 3000K                |
| L80B20 @50,000 Hours |
| Yes                  |
| 1                    |
| 46 77 95 100 79      |
| 3                    |
| Down                 |
| 230V                 |
| 29.4                 |
| I                    |
| 20                   |
| 650                  |
| DALI                 |
| DALI-2               |
| Indoor               |
| Ceiling              |
| Surface              |
| Not Applicable       |
| 0,1                  |
|                      |

White, Structure

5990.0

2545

87

23