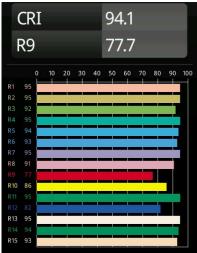

mary Finish

Gross weight (g)

Delivered lumens (lm)

Efficacy (Im/W)

Glare rating

Material



13290409

| LED                  |
|----------------------|
| FLAT MOON LED        |
| LED PCB              |
| Min. 90              |
| 3000K                |
| L80B20 @50,000 Hours |
| Yes                  |
| 1                    |
| 46 77 95 100 79      |
| 3                    |
| Down                 |
| 230V                 |
| 29.4                 |
| I                    |
| 20                   |
| 650                  |
| DALI                 |
| DALI-2               |
| Indoor               |
| Ceiling              |
| Surface              |
| Not Applicable       |
| 0,1                  |
|                      |

White, Structure

5990.0

2545

87

23



## TM30 & CRI diagram





## Light distribution & beam diagram





## Optical Accessories

13289000 Diffuser Flat Moon 450 Prismatic

13289100 Diffuser Flat Moon 450 Ice Prismatic

Choose a required accessory