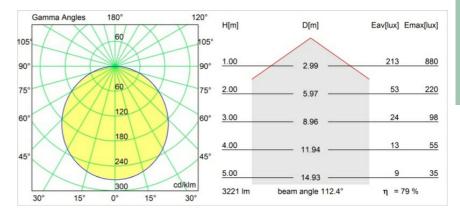

lumens (lm)

Efficacy (Im/W)

Glare rating

Material



13290409

| LED                  |
|----------------------|
| FLAT MOON LED        |
| LED PCB              |
| Min. 90              |
| 3000K                |
| L80B20 @50,000 Hours |
| Yes                  |
| 1                    |
| 46 77 95 100 79      |
| 3                    |
| Down                 |
| 230V                 |
| 29.4                 |
| I                    |
| 20                   |
| 650                  |
| DALI                 |
| DALI-2               |
| Indoor               |
| Ceiling              |
| Surface              |
| Not Applicable       |
| 0,1                  |
|                      |

White, Structure

5990.0

2545

87

23



## TM30 & CRI diagram





## Light distribution & beam diagram





## Optical Accessories

13289000 Diffuser Flat Moon 450 Prismatic

13289100 Diffuser Flat Moon 450 Ice Prismatic

Choose a required accessory