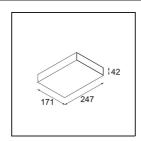

| Material                        | 13272009              |
|---------------------------------|-----------------------|
| Light Source Type               | LED                   |
| LED Type                        | LUMILED 1211 GEN4     |
| LED technology                  | LED COB               |
| CRI                             | Min. 90               |
| Colour Temperature              | 2700K                 |
| Lifetime                        | L80B10 @50,000 Hours  |
| Lamp Included                   | Yes                   |
| Number of Light<br>Sources      | 1                     |
| CIE flux code                   | 0 0 0 0 89            |
| Binning (SDCM)                  | 3                     |
| Light Direction                 | Up, Down              |
| Measured beam angle (°)         | 108.3                 |
| Input Voltage                   | 230V                  |
| Luminaire power (W)             | 47.0                  |
| Electrical Class                | 1                     |
| IP Rating                       | 20                    |
| Glow wire rating (°C)           | 960                   |
| Dimming Protocol                | 1-10V, Push-Dim, DALI |
| DALI Standard                   | DALI-2                |
| Indoor/Outdoor                  | Indoor                |
| Application                     | Wall                  |
| Mounting                        | Surface               |
| Adjustability                   | Not Applicable        |
| Distance to Lighted Object (m)  | 0,1                   |
| Primary Colour & Primary Finish | White, Structure      |
| Gross weight (g)                | 2037.0                |
| Delivered lumens (Im)           | 3985                  |
| Efficacy (Im/W)                 | 84                    |
|                                 |                       |