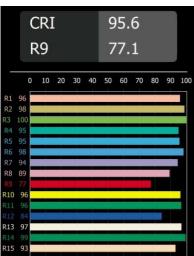

ire rating (°C)           | 960                   |
| Dimming Protocol                | 1-10V, Push-Dim, DALI |
| DALI Standard                   | DALI-2                |
| Indoor/Outdoor                  | Indoor                |
| Application                     | Wall                  |
| Mounting                        | Surface               |
| Adjustability                   | Not Applicable        |
| Distance to Lighted Object (m)  | 0,1                   |
| Primary Colour & Primary Finish | White, Structure      |
| Gross weight (g)                | 2037.0                |
| Delivered lumens (Im)           | 3985                  |
| Efficacy (Im/W)                 | 84                    |
|                                 |                       |



## TM30 & CRI diagram





## Light distribution & beam diagram