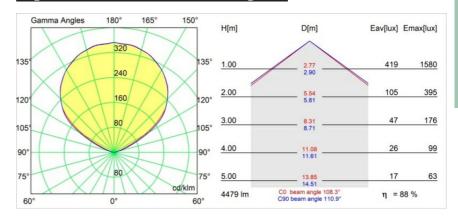

|
| Dimming Protocol                | 1-10V, Push-Dim, DALI |
| DALI Standard                   | DALI-2                |
| Indoor/Outdoor                  | Indoor                |
| Application                     | Wall                  |
| Mounting                        | Surface               |
| Adjustability                   | Not Applicable        |
| Distance to Lighted Object (m)  | 0,1                   |
| Primary Colour & Primary Finish | White, Structure      |
| Gross weight (g)                | 2037.0                |
| Delivered lumens (Im)           | 3985                  |
| Efficacy (Im/W)                 | 84                    |
|                                 |                       |



## TM30 & CRI diagram





## Light distribution & beam diagram