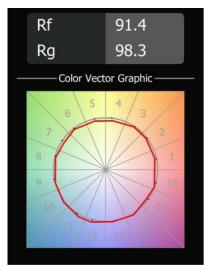

wire rating (°C)           | 960                   |
| Dimming Protocol                | 1-10V, Push-Dim, DALI |
| DALI Standard                   | DALI-2                |
| Indoor/Outdoor                  | Indoor                |
| Application                     | Wall                  |
| Mounting                        | Surface               |
| Adjustability                   | Not Applicable        |
| Distance to Lighted Object (m)  | 0,1                   |
| Primary Colour & Primary Finish | White, Structure      |
| Gross weight (g)                | 2037.0                |
| Delivered lumens (Im)           | 3985                  |
| Efficacy (Im/W)                 | 84                    |
|                                 |                       |



## TM30 & CRI diagram





## Light distribution & beam diagram