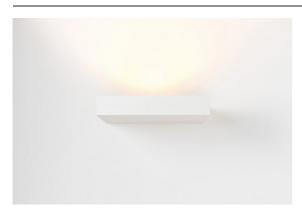

| Date     |
|----------|
| Customer |
| Project  |
| Туре     |

Sulfer Uplight Wall 1x Spreadlight LED 2700K Wide Flood 1-10V/Push-Dim/DALI DI White Structure

Just like the Sulfer family, Sulfer Uplight is ideal for ambient wall lighting. But this indirect light is different. As Sulfer Uplight is installed perpendicular to the wall, its LED provides a flood beam upward. Not only does it gently bounce off the wall, but also, off the ceiling, creating a secondary, softer and wider light beam. Try it for a special atmosphere.