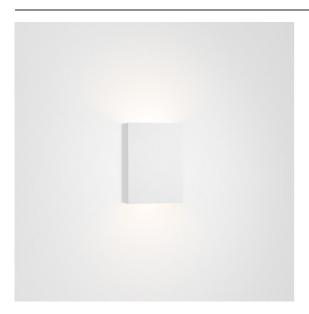

| Pate     |
|----------|
| Customer |
| Project  |
| уре      |

Sulfer Wall Up/Down 2x LED 3000K Trailing Edge DI White Structure

Sulfer is a minimalistic square-shaped luminaire. The cast aluminium housing brings a modern accent to walls, whether they're in- or outside (IP54) homes, hotels, restaurants, and more. Sulfer diffuses a wide beam (flood), which can be customised by an additional beam angle plate (medium and small). A recessed light source and a diffuser ensure only indirect and soft light.