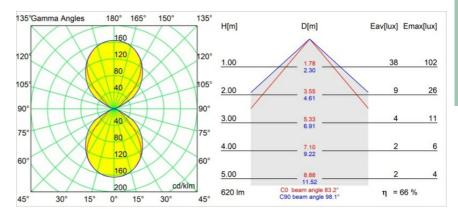

|
|----------------------|
| LED                  |
| BRIDGELUX V8G8       |
| LED COB              |
| Min. 90              |
| 3000K                |
| L90B10 @50,000 Hours |
| Yes                  |
| 2                    |
| 62 92 99 50 67       |
| 2                    |
| Up/Down              |
| 230V                 |
| 6.6                  |
| 1                    |
| 20                   |
| 960                  |
| Trailing Edge        |
| Indoor               |
| Wall                 |
| Surface              |
| Not Applicable       |
| 0,1                  |
| White, Structure     |
| 700.0                |
| 413                  |
| 63                   |
|                      |

16

Glare rating



## TM30 & CRI diagram





## Light distribution & beam diagram





## Optical Accessories



**13271009** Beam Aperture Plate Sulfer Spot White Structure **13271032** Beam Aperture Plate Sulfer Spot Black Structure



**13271109** Beam Aperture Plate Sulfer Medium White Structure **13271132** Beam Aperture Plate Sulfer Medium Black Structure

Choose a required accessory