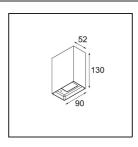

| 13270109             |
|----------------------|
| LED                  |
| BRIDGELUX V8G8       |
| LED COB              |
| Min. 90              |
| 3000K                |
| L90B10 @50,000 Hours |
| Yes                  |
| 2                    |
| 62 92 99 50 67       |
| 2                    |
| Up/Down              |
| 230V                 |
| 6.6                  |
| 1                    |
| 20                   |
| 960                  |
| Trailing Edge        |
| Indoor               |
| Wall                 |
| Surface              |
| Not Applicable       |
| 0,1                  |
| White, Structure     |
| 700.0                |
| 413                  |
| 63                   |
|                      |