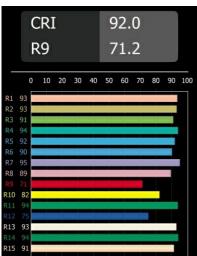

ndirect and soft light.





| 13270109             |
|----------------------|
| LED                  |
| BRIDGELUX V8G8       |
| LED COB              |
| Min. 90              |
| 3000K                |
| L90B10 @50,000 Hours |
| Yes                  |
| 2                    |
| 62 92 99 50 67       |
| 2                    |
| Up/Down              |
| 230V                 |
| 6.6                  |
| 1                    |
| 20                   |
| 960                  |
| Trailing Edge        |
| Indoor               |
| Wall                 |
| Surface              |
| Not Applicable       |
| 0,1                  |
| White, Structure     |
| 700.0                |
| 413                  |
| 63                   |
|                      |

16

Glare rating



## TM30 & CRI diagram





## Light distribution & beam diagram





## Optical Accessories



**13271009** Beam Aperture Plate Sulfer Spot White Structure **13271032** Beam Aperture Plate Sulfer Spot Black Structure



**13271109** Beam Aperture Plate Sulfer Medium White Structure **13271132** Beam Aperture Plate Sulfer Medium Black Structure

Choose a required accessory