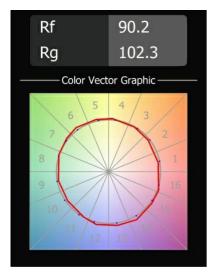

indirect and soft light.





| 13270109             |
|----------------------|
| LED                  |
| BRIDGELUX V8G8       |
| LED COB              |
| Min. 90              |
| 3000K                |
| L90B10 @50,000 Hours |
| Yes                  |
| 2                    |
| 62 92 99 50 67       |
| 2                    |
| Up/Down              |
| 230V                 |
| 6.6                  |
| 1                    |
| 20                   |
| 960                  |
| Trailing Edge        |
| Indoor               |
| Wall                 |
| Surface              |
| Not Applicable       |
| 0,1                  |
| White, Structure     |
| 700.0                |
| 413                  |
| 63                   |
|                      |

16

Glare rating



## TM30 & CRI diagram





## Light distribution & beam diagram





## Optical Accessories



**13271009** Beam Aperture Plate Sulfer Spot White Structure **13271032** Beam Aperture Plate Sulfer Spot Black Structure



**13271109** Beam Aperture Plate Sulfer Medium White Structure **13271132** Beam Aperture Plate Sulfer Medium Black Structure

Choose a required accessory