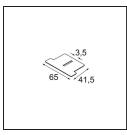

## Optical Accessories

**13271009** Beam Aperture Plate Sulfer Spot White Structure **13271032** Beam Aperture Plate Sulfer Spot Black Structure

**13271109** Beam Aperture Plate Sulfer Medium White Structure **13271132** Beam Aperture Plate Sulfer Medium Black Structure

Choose a required accessory