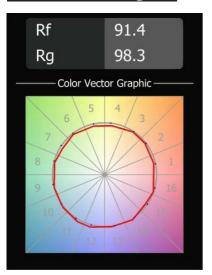

| 960                  |
| Dimming Protocol                   | Casambi              |
| Indoor/Outdoor                     | Indoor               |
| Application                        | Wall                 |
| Mounting                           | Surface              |
| Adjustability                      | Not Applicable       |
| Distance to Lighted<br>Object (m)  | 0,1                  |
| Primary Colour &<br>Primary Finish | White, Structure     |
| Smart Lighting                     | Casambi              |
| Gross weight (g)                   | 1931.0               |
| Delivered lumens (lm)              | 3985                 |
| Efficacy (Im/W)                    | 84                   |
|                                    |                      |



## TM30 & CRI diagram





## Light distribution & beam diagram