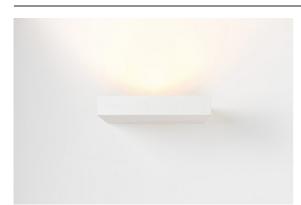

| Date     |   |
|----------|---|
| Customer |   |
| Project  |   |
| Туре     | _ |

hue

Sulfer Uplight Wall 1x Spreadlight LED 2700K Wide Flood Casambi DI White Structure

Just like the Sulfer family, Sulfer Uplight is ideal for ambient wall lighting. But this indirect light is different. As Sulfer Uplight is installed perpendicular to the wall, its LED provides a flood beam upward. Not only does it gently bounce off the wall, but also, off the ceiling, creating a secondary, softer and wider light beam. Try it for a special atmosphere.