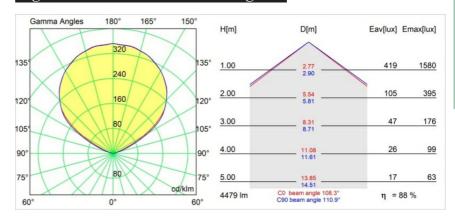

otocol                   | Casambi              |
| Indoor/Outdoor                     | Indoor               |
| Application                        | Wall                 |
| Mounting                           | Surface              |
| Adjustability                      | Not Applicable       |
| Distance to Lighted<br>Object (m)  | 0,1                  |
| Primary Colour &<br>Primary Finish | White, Structure     |
| Smart Lighting                     | Casambi              |
| Gross weight (g)                   | 1931.0               |
| Delivered lumens (lm)              | 3985                 |
| Efficacy (Im/W)                    | 84                   |
|                                    |                      |



## TM30 & CRI diagram





## Light distribution & beam diagram