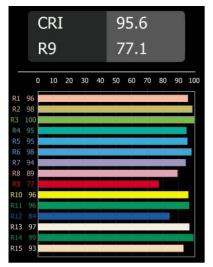

| 960                  |
| Dimming Protocol                   | Casambi              |
| Indoor/Outdoor                     | Indoor               |
| Application                        | Wall                 |
| Mounting                           | Surface              |
| Adjustability                      | Not Applicable       |
| Distance to Lighted<br>Object (m)  | 0,1                  |
| Primary Colour &<br>Primary Finish | White, Structure     |
| Smart Lighting                     | Casambi              |
| Gross weight (g)                   | 1931.0               |
| Delivered lumens (lm)              | 3985                 |
| Efficacy (Im/W)                    | 84                   |
|                                    |                      |



## TM30 & CRI diagram





## Light distribution & beam diagram