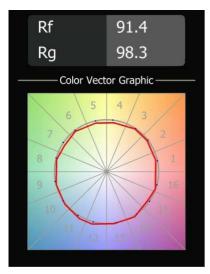

|
| IP Rating                       | 20                   |
| Glow wire rating (°C)           | 960                  |
| Dimming Protocol                | Trailing Edge        |
| Indoor/Outdoor                  | Indoor               |
| Application                     | Wall                 |
| Mounting                        | Surface              |
| Adjustability                   | Not Applicable       |
| Distance to Lighted Object (m)  | 0,1                  |
| Primary Colour & Primary Finish | White, Structure     |
| Gross weight (g)                | 1932.0               |
| Delivered lumens (lm)           | 3535                 |
| Efficacy (lm/W)                 | 86                   |
|                                 |                      |



## TM30 & CRI diagram





## Light distribution & beam diagram