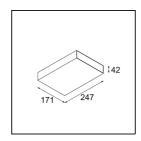

| Date     |
|----------|
| Customer |
| Project  |
| Туре     |

Sulfer Uplight Wall 1x Spreadlight LED 2700K Wide Flood Trailing Edge DI White Structure



Just like the Sulfer family, Sulfer Uplight is ideal for ambient wall lighting. But this indirect light is different. As Sulfer Uplight is installed perpendicular to the wall, its LED provides a flood beam upward. Not only does it gently bounce off the wall, but also, off the ceiling, creating a secondary, softer and wider light beam. Try it for a special atmosphere.





| $\alpha$ |       |          | c.            |     |             |    |
|----------|-------|----------|---------------|-----|-------------|----|
| 7        | nρ    | C11      | 11 <i>C</i>   | ati | 0           | 15 |
| ◡,       | ho  c | $c_{ij}$ | $\iota \iota$ | uii | $^{\prime}$ | u  |

| Material                        | 13272309             |
|---------------------------------|----------------------|
| Light Source Type               | LED                  |
| LED Type                        | LUMILED 1211 GEN4    |
| LED technology                  | LED COB              |
| CRI                             | Min. 90              |
| Colour Temperature              | 2700K                |
| Lifetime                        | L80B10 @50,000 Hours |
| Lamp Included