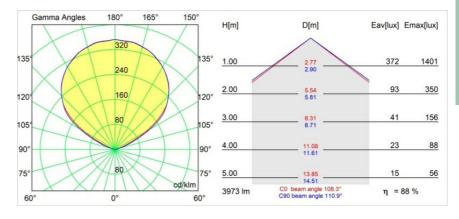

20                   |
| Glow wire rating (°C)           | 960                  |
| Dimming Protocol                | Trailing Edge        |
| Indoor/Outdoor                  | Indoor               |
| Application                     | Wall                 |
| Mounting                        | Surface              |
| Adjustability                   | Not Applicable       |
| Distance to Lighted Object (m)  | 0,1                  |
| Primary Colour & Primary Finish | White, Structure     |
| Gross weight (g)                | 1932.0               |
| Delivered lumens (lm)           | 3535                 |
| Efficacy (lm/W)                 | 86                   |
|                                 |                      |



## TM30 & CRI diagram





## Light distribution & beam diagram