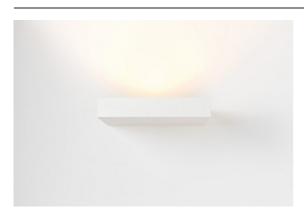

| Date     |
|----------|
| Customer |
| Project  |
| Туре     |

Sulfer Uplight Wall 1x Spreadlight LED 2700K Wide Flood Trailing Edge DI White Structure

Just like the Sulfer family, Sulfer Uplight is ideal for ambient wall lighting. But this indirect light is different. As Sulfer Uplight is installed perpendicular to the wall, its LED provides a flood beam upward. Not only does it gently bounce off the wall, but also, off the ceiling, creating a secondary, softer and wider light beam. Try it for a special atmosphere.