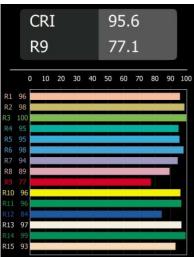

|
| IP Rating                       | 20                   |
| Glow wire rating (°C)           | 960                  |
| Dimming Protocol                | Trailing Edge        |
| Indoor/Outdoor                  | Indoor               |
| Application                     | Wall                 |
| Mounting                        | Surface              |
| Adjustability                   | Not Applicable       |
| Distance to Lighted Object (m)  | 0,1                  |
| Primary Colour & Primary Finish | White, Structure     |
| Gross weight (g)                | 1932.0               |
| Delivered lumens (lm)           | 3535                 |
| Efficacy (lm/W)                 | 86                   |
|                                 |                      |



## TM30 & CRI diagram





## Light distribution & beam diagram