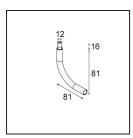

**13240209** Stick Modupoint 300 White Structure **13240232** Stick Modupoint 300 Black Structure

**13242209** Stick Modupoint Curved 90° White Structure **13242232** Stick Modupoint Curved 90° Black Structure