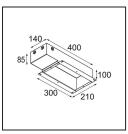

## Installation Accessories

**11624130** Installation Housing 140x400x100x210

**12293530** Plaster Kit Trimless 300x150 - 82 2x

**13241130** Ring Recessed Trimless 82 2x

**13241230** Concrete Kit 82 300x150 2x