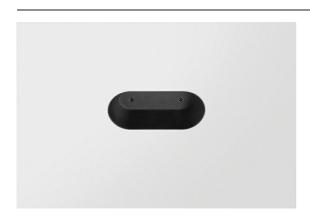

| Specifications                  |                                                                                                                                                                                                                                                                                                                                                                         |
|---------------------------------|-------------------------------------------------------------------------------------------------------------------------------------------------------------------------------------------------------------------------------------------------------------------------------------------------------------------------------------------------------------------------|
| Material                        | 13240832                                                                                                                                                                                                                                                                                                                                                                |
| Lamp Included                   | No                                                                                                                                                                                                                                                                                                                                                                      |
| Number of Light<br>Sources      | 2                                                                                                                                                                                                                                                                                                                                                                       |
| Input Voltage                   | Constant Current Driver Required                                                                                                                                                                                                                                                                                                                                        |
| Electrical Class                | III                                                                                                                                                                                                                                                                                                                                                                     |
| IP Rating                       | 20                                                                                                                                                                                                                                                                                                                                                                      |
| Glow wire rating (°C)           | 960                                                                                                                                                                                                                                                                                                                                                                     |
| Indoor/Outdoor                  | Indoor                                                                                                                                                                                                                                                                                                                                                                  |
| Application                     | Ceiling, Wall                                                                                                                                                                                                                                                                                                                                                           |
| Mounting                        | Recessed                                                                                                                                                                                                                                                                                                                                                                |
| Adjustability                   | Not Applicable                                                                                                                                                                                                                                                                                                                                                          |
| Primary Colour & Primary Finish | Black, Structure                                                                                                                                                                                                                                                                                                                                                        |
| Gross weight (g)                | 290.0                                                                                                                                                                                                                                                                                                                                                                   |
| Remark                          | <ul> <li>Light module not included</li> <li>Mount LED driver remote and accessible</li> <li>Deep recess restricts adjustability of fixtures</li> <li>Combination with Medard requires the use of Modupoint Stick</li> <li>This is not a complete product. Jack light modules required.</li> <li>This is not a complete product. Jack light modules required.</li> </ul> |