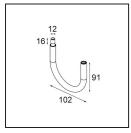

**13242309** Stick Modupoint Curved 180° White Structure **13242332** Stick Modupoint Curved 180° Black Structure