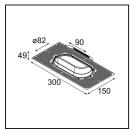

## Installation Accessories

**11624130** Installation Housing 140x400x100x210

**12293530** Plaster Kit Trimless 300x150 - 82 2x

**13241130** Ring Recessed Trimless 82 2x

**13241230** Concrete Kit 82 300x150 2x