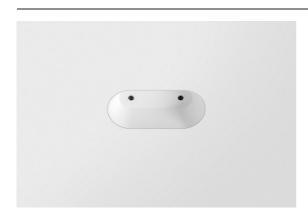

## Modupoint Round Deep Recessed Trimless 82 2x DE White Structure

1984. Modupoint enters the market. Instantly revolutionary, it was the first lighting system with interchangeable components and a refined design fully integrated with the ceiling. 2020. Modupoint Round and Modupoint Square enter with the latest smart LED lighting technology and new minimalist designs. Modupoint Round can connect Marbulito, Médard, Minude and Gamin.

Specifications

| Specifications                  |                                                                                                                                                                                                                                                                                                                                                                         |
|---------------------------------|-------------------------------------------------------------------------------------------------------------------------------------------------------------------------------------------------------------------------------------------------------------------------------------------------------------------------------------------------------------------------|
| Material                        | 13240809                                                                                                                                                                                                                                                                                                                                                                |
| Lamp Included                   | No                                                                                                                                                                                                                                                                                                                                                                      |
| Number of Light<br>Sources      | 2                                                                                                                                                                                                                                                                                                                                                                       |
| Input Voltage                   | Constant Current Driver Required                                                                                                                                                                                                                                                                                                                                        |
| Electrical Class                | III                                                                                                                                                                                                                                                                                                                                                                     |
| IP Rating                       | 20                                                                                                                                                                                                                                                                                                                                                                      |
| Glow wire rating (°C)           | 960                                                                                                                                                                                                                                                                                                                                                                     |
| Indoor/Outdoor                  | Indoor                                                                                                                                                                                                                                                                                                                                                                  |
| Application                     | Ceiling, Wall                                                                                                                                                                                                                                                                                                                                                           |
| Mounting                        | Recessed                                                                                                                                                                                                                                                                                                                                                                |
| Adjustability                   | Not Applicable                                                                                                                                                                                                                                                                                                                                                          |
| Primary Colour & Primary Finish | White, Structure                                                                                                                                                                                                                                                                                                                                                        |
| Gross weight (g)                | 290.0                                                                                                                                                                                                                                                                                                                                                                   |
| Remark                          | <ul> <li>Light module not included</li> <li>Mount LED driver remote and accessible</li> <li>Deep recess restricts adjustability of fixtures</li> <li>Combination with Medard requires the use of Modupoint Stick</li> <li>This is not a complete product. Jack light modules required.</li> <li>This is not a complete product. Jack light modules required.</li> </ul> |