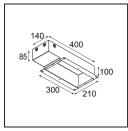

## Installation Accessories

**11624130** Installation Housing 140x400x100x210

**12293530** Plaster Kit Trimless 300x150 - 82 2x

**13241130** Ring Recessed Trimless 82 2x

**13241230** Concrete Kit 82 300x150 2x