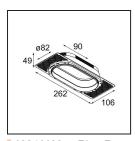

## Installation Accessories

**11624130** Installation Housing 140x400x100x210

**12293530** Plaster Kit Trimless 300x150 - 82 2x

**13241130** Ring Recessed Trimless 82 2x

**13241230** Concrete Kit 82 300x150 2x