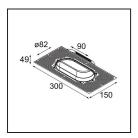

## Installation Accessories

**11624130** Installation Housing 140x400x100x210

**12293530** Plaster Kit Trimless 300x150 - 82 2x

**13241130** Ring Recessed Trimless 82 2x

**13241230** Concrete Kit 82 300x150 2x