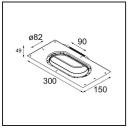

Specifications

| Specifications                  |                                                                                                                                                                                                                                                                                                                                                                         |
|---------------------------------|-------------------------------------------------------------------------------------------------------------------------------------------------------------------------------------------------------------------------------------------------------------------------------------------------------------------------------------------------------------------------|
| Material                        | 13240809                                                                                                                                                                                                                                                                                                                                                                |
| Lamp Included                   | No                                                                                                                                                                                                                                                                                                                                                                      |
| Number of Light<br>Sources      | 2                                                                                                                                                                                                                                                                                                                                                                       |
| Input Voltage                   | Constant Current Driver Required                                                                                                                                                                                                                                                                                                                                        |
| Electrical Class                | III                                                                                                                                                                                                                                                                                                                                                                     |
| IP Rating                       | 20                                                                                                                                                                                                                                                                                                                                                                      |
| Glow wire rating (°C)           | 960                                                                                                                                                                                                                                                                                                                                                                     |
| Indoor/Outdoor                  | Indoor                                                                                                                                                                                                                                                                                                                                                                  |
| Application                     | Ceiling, Wall                                                                                                                                                                                                                                                                                                                                                           |
| Mounting                        | Recessed                                                                                                                                                                                                                                                                                                                                                                |
| Adjustability                   | Not Applicable                                                                                                                                                                                                                                                                                                                                                          |
| Primary Colour & Primary Finish | White, Structure                                                                                                                                                                                                                                                                                                                                                        |
| Gross weight (g)                | 290.0                                                                                                                                                                                                                                                                                                                                                                   |
| Remark                          | <ul> <li>Light module not included</li> <li>Mount LED driver remote and accessible</li> <li>Deep recess restricts adjustability of fixtures</li> <li>Combination with Medard requires the use of Modupoint Stick</li> <li>This is not a complete product. Jack light modules required.</li> <li>This is not a complete product. Jack light modules required.</li> </ul> |