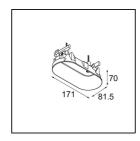

Specifications

| Specifications                  |                                                                                                                                                                                                                                                                                                                                                                         |
|---------------------------------|-------------------------------------------------------------------------------------------------------------------------------------------------------------------------------------------------------------------------------------------------------------------------------------------------------------------------------------------------------------------------|
| Material                        | 13240809                                                                                                                                                                                                                                                                                                                                                                |
| Lamp Included                   | No                                                                                                                                                                                                                                                                                                                                                                      |
| Number of Light<br>Sources      | 2                                                                                                                                                                                                                                                                                                                                                                       |
| Input Voltage                   | Constant Current Driver Required                                                                                                                                                                                                                                                                                                                                        |
| Electrical Class                | III                                                                                                                                                                                                                                                                                                                                                                     |
| IP Rating                       | 20                                                                                                                                                                                                                                                                                                                                                                      |
| Glow wire rating (°C)           | 960                                                                                                                                                                                                                                                                                                                                                                     |
| Indoor/Outdoor                  | Indoor                                                                                                                                                                                                                                                                                                                                                                  |
| Application                     | Ceiling, Wall                                                                                                                                                                                                                                                                                                                                                           |
| Mounting                        | Recessed                                                                                                                                                                                                                                                                                                                                                                |
| Adjustability                   | Not Applicable                                                                                                                                                                                                                                                                                                                                                          |
| Primary Colour & Primary Finish | White, Structure                                                                                                                                                                                                                                                                                                                                                        |
| Gross weight (g)                | 290.0                                                                                                                                                                                                                                                                                                                                                                   |
| Remark                          | <ul> <li>Light module not included</li> <li>Mount LED driver remote and accessible</li> <li>Deep recess restricts adjustability of fixtures</li> <li>Combination with Medard requires the use of Modupoint Stick</li> <li>This is not a complete product. Jack light modules required.</li> <li>This is not a complete product. Jack light modules required.</li> </ul> |