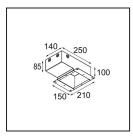

## Installation Accessories

**11624030** Installation Housing 140x250x100x210

**12293430** Plaster Kit Trimless 150x150 - 82 1x

**13240930** Concrete Kit 82 150x150 1x

**13241030** Ring Recessed Trimless 82 1x