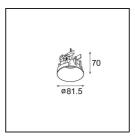

| Specifications                  |                                                                                                                                                                                                                                                                                                                                                                         |
|---------------------------------|-------------------------------------------------------------------------------------------------------------------------------------------------------------------------------------------------------------------------------------------------------------------------------------------------------------------------------------------------------------------------|
| Material                        | 13240609                                                                                                                                                                                                                                                                                                                                                                |
| Lamp Included                   | No                                                                                                                                                                                                                                                                                                                                                                      |
| Number of Light<br>Sources      | 1                                                                                                                                                                                                                                                                                                                                                                       |
| Input Voltage                   | Constant Current Driver Required                                                                                                                                                                                                                                                                                                                                        |
| Electrical Class                | III                                                                                                                                                                                                                                                                                                                                                                     |
| IP Rating                       | 20                                                                                                                                                                                                                                                                                                                                                                      |
| Glow wire rating (°C)           | 960                                                                                                                                                                                                                                                                                                                                                                     |
| Indoor/Outdoor                  | Indoor                                                                                                                                                                                                                                                                                                                                                                  |
| Application                     | Ceiling, Wall                                                                                                                                                                                                                                                                                                                                                           |
| Mounting                        | Recessed                                                                                                                                                                                                                                                                                                                                                                |
| Adjustability                   | Not Applicable                                                                                                                                                                                                                                                                                                                                                          |
| Primary Colour & Primary Finish | White, Structure                                                                                                                                                                                                                                                                                                                                                        |
| Gross weight (g)                | 170.0                                                                                                                                                                                                                                                                                                                                                                   |
| Remark                          | <ul> <li>Light module not included</li> <li>Mount LED driver remote and accessible</li> <li>Deep recess restricts adjustability of fixtures</li> <li>Combination with Medard requires the use of Modupoint Stick</li> <li>This is not a complete product. Jack light modules required.</li> <li>This is not a complete product. Jack light modules required.</li> </ul> |