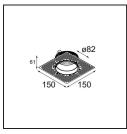

## Installation Accessories

**11624030** Installation Housing 140x250x100x210

**12293430** Plaster Kit Trimless 150x150 - 82 1x

**13240930** Concrete Kit 82 150x150 1x

**13241030** Ring Recessed Trimless 82 1x