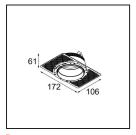

| Specifications                  |                                                                                                                                                                                                                                                                                                                                                                         |
|---------------------------------|-------------------------------------------------------------------------------------------------------------------------------------------------------------------------------------------------------------------------------------------------------------------------------------------------------------------------------------------------------------------------|
| Material                        | 13240609                                                                                                                                                                                                                                                                                                                                                                |
| Lamp Included                   | No                                                                                                                                                                                                                                                                                                                                                                      |
| Number of Light<br>Sources      | 1                                                                                                                                                                                                                                                                                                                                                                       |
| Input Voltage                   | Constant Current Driver Required                                                                                                                                                                                                                                                                                                                                        |
| Electrical Class                | III                                                                                                                                                                                                                                                                                                                                                                     |
| IP Rating                       | 20                                                                                                                                                                                                                                                                                                                                                                      |
| Glow wire rating (°C)           | 960                                                                                                                                                                                                                                                                                                                                                                     |
| Indoor/Outdoor                  | Indoor                                                                                                                                                                                                                                                                                                                                                                  |
| Application                     | Ceiling, Wall                                                                                                                                                                                                                                                                                                                                                           |
| Mounting                        | Recessed                                                                                                                                                                                                                                                                                                                                                                |
| Adjustability                   | Not Applicable                                                                                                                                                                                                                                                                                                                                                          |
| Primary Colour & Primary Finish | White, Structure                                                                                                                                                                                                                                                                                                                                                        |
| Gross weight (g)                | 170.0                                                                                                                                                                                                                                                                                                                                                                   |
| Remark                          | <ul> <li>Light module not included</li> <li>Mount LED driver remote and accessible</li> <li>Deep recess restricts adjustability of fixtures</li> <li>Combination with Medard requires the use of Modupoint Stick</li> <li>This is not a complete product. Jack light modules required.</li> <li>This is not a complete product. Jack light modules required.</li> </ul> |

## Installation Accessories

**11624030** Installation Housing 140x250x100x210

**12293430** Plaster Kit Trimless 150x150 - 82 1x

**13240930** Concrete Kit 82 150x150 1x

**13241030** Ring Recessed Trimless 82 1x