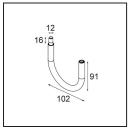

**13240209** Stick Modupoint 300 White Structure **13240232** Stick Modupoint 300 Black Structure

**13242209** Stick Modupoint Curved 90° White Structure **13242232** Stick Modupoint Curved 90° Black Structure