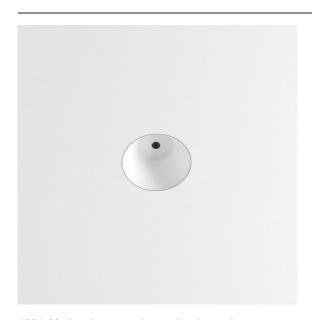

## Modupoint Round Deep Recessed Trimless 82 1x DE White Structure

1984. Modupoint enters the market. Instantly revolutionary, it was the first lighting system with interchangeable components and a refined design fully integrated with the ceiling. 2020. Modupoint Round and Modupoint Square enter with the latest smart LED lighting technology and new minimalist designs. Modupoint Round can connect Marbulito, Médard, Minude and Gamin.

| Specifications                  |                                                                                                                                                                                                                                                                                                                                                                         |
|---------------------------------|-------------------------------------------------------------------------------------------------------------------------------------------------------------------------------------------------------------------------------------------------------------------------------------------------------------------------------------------------------------------------|
| Material                        | 13240609                                                                                                                                                                                                                                                                                                                                                                |
| Lamp Included                   | No                                                                                                                                                                                                                                                                                                                                                                      |
| Number of Light<br>Sources      | 1                                                                                                                                                                                                                                                                                                                                                                       |
| Input Voltage                   | Constant Current Driver Required                                                                                                                                                                                                                                                                                                                                        |
| Electrical Class                | III                                                                                                                                                                                                                                                                                                                                                                     |
| IP Rating                       | 20                                                                                                                                                                                                                                                                                                                                                                      |
| Glow wire rating (°C)           | 960                                                                                                                                                                                                                                                                                                                                                                     |
| Indoor/Outdoor                  | Indoor                                                                                                                                                                                                                                                                                                                                                                  |
| Application                     | Ceiling, Wall                                                                                                                                                                                                                                                                                                                                                           |
| Mounting                        | Recessed                                                                                                                                                                                                                                                                                                                                                                |
| Adjustability                   | Not Applicable                                                                                                                                                                                                                                                                                                                                                          |
| Primary Colour & Primary Finish | White, Structure                                                                                                                                                                                                                                                                                                                                                        |
| Gross weight (g)                | 170.0                                                                                                                                                                                                                                                                                                                                                                   |
| Remark                          | <ul> <li>Light module not included</li> <li>Mount LED driver remote and accessible</li> <li>Deep recess restricts adjustability of fixtures</li> <li>Combination with Medard requires the use of Modupoint Stick</li> <li>This is not a complete product. Jack light modules required.</li> <li>This is not a complete product. Jack light modules required.</li> </ul> |