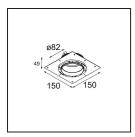

| Specifications                  |                                                                                                                                                                                                                                                                                                                                                                         |
|---------------------------------|-------------------------------------------------------------------------------------------------------------------------------------------------------------------------------------------------------------------------------------------------------------------------------------------------------------------------------------------------------------------------|
| Material                        | 13240609                                                                                                                                                                                                                                                                                                                                                                |
| Lamp Included                   | No                                                                                                                                                                                                                                                                                                                                                                      |
| Number of Light<br>Sources      | 1                                                                                                                                                                                                                                                                                                                                                                       |
| Input Voltage                   | Constant Current Driver Required                                                                                                                                                                                                                                                                                                                                        |
| Electrical Class                | III                                                                                                                                                                                                                                                                                                                                                                     |
| IP Rating                       | 20                                                                                                                                                                                                                                                                                                                                                                      |
| Glow wire rating (°C)           | 960                                                                                                                                                                                                                                                                                                                                                                     |
| Indoor/Outdoor                  | Indoor                                                                                                                                                                                                                                                                                                                                                                  |
| Application                     | Ceiling, Wall                                                                                                                                                                                                                                                                                                                                                           |
| Mounting                        | Recessed                                                                                                                                                                                                                                                                                                                                                                |
| Adjustability                   | Not Applicable                                                                                                                                                                                                                                                                                                                                                          |
| Primary Colour & Primary Finish | White, Structure                                                                                                                                                                                                                                                                                                                                                        |
| Gross weight (g)                | 170.0                                                                                                                                                                                                                                                                                                                                                                   |
| Remark                          | <ul> <li>Light module not included</li> <li>Mount LED driver remote and accessible</li> <li>Deep recess restricts adjustability of fixtures</li> <li>Combination with Medard requires the use of Modupoint Stick</li> <li>This is not a complete product. Jack light modules required.</li> <li>This is not a complete product. Jack light modules required.</li> </ul> |

## Installation Accessories

**11624030** Installation Housing 140x250x100x210

**12293430** Plaster Kit Trimless 150x150 - 82 1x

**13240930** Concrete Kit 82 150x150 1x

**13241030** Ring Recessed Trimless 82 1x