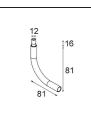

13242209Stick Modupoint Curved 90° White Structure13242232Stick Modupoint Curved 90° Black Structure

13242309Stick Modupoint Curved 180° White Structure13242332Stick Modupoint Curved 180° Black Structure