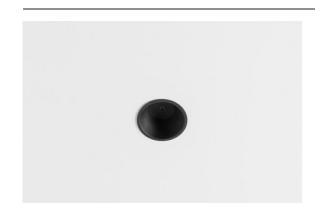

## Modupoint Round Deep Recessed 90 1x DE Black Structure

1984. Modupoint enters the market. Instantly revolutionary, it was the first lighting system with interchangeable components and a refined design fully integrated with the ceiling. 2020. Modupoint Round and Modupoint Square enter with the latest smart LED lighting technology and new minimalist designs. Modupoint Round can connect Marbulito, Médard, Minude and Gamin.

## Specifications

| Specifications                     |                                                                                                                                                                                                                                                                                                                                                                                     |
|------------------------------------|-------------------------------------------------------------------------------------------------------------------------------------------------------------------------------------------------------------------------------------------------------------------------------------------------------------------------------------------------------------------------------------|
| Material                           | 13240532                                                                                                                                                                                                                                                                                                                                                                            |
| Lamp Included                      | No                                                                                                                                                                                                                                                                                                                                                                                  |
| Number of Light<br>Sources         | 1                                                                                                                                                                                                                                                                                                                                                                                   |
| Input Voltage                      | Constant Current Driver Required                                                                                                                                                                                                                                                                                                                                                    |
| Electrical Class                   |                                                                                                                                                                                                                                                                                                                                                                                     |
| IP Rating                          | 20                                                                                                                                                                                                                                                                                                                                                                                  |
| Glow wire rating (°C)              | 960                                                                                                                                                                                                                                                                                                                                                                                 |
| Indoor/Outdoor                     | Indoor                                                                                                                                                                                                                                                                                                                                                                              |
| Application                        | Ceiling, Wall                                                                                                                                                                                                                                                                                                                                                                       |
| Mounting                           | Recessed                                                                                                                                                                                                                                                                                                                                                                            |
| Cut-out size (mm)                  | ø83                                                                                                                                                                                                                                                                                                                                                                                 |
| Mounting depth (mm)                | 110.0                                                                                                                                                                                                                                                                                                                                                                               |
| Adjustability                      | Not Applicable                                                                                                                                                                                                                                                                                                                                                                      |
| Primary Colour &<br>Primary Finish | Black, Structure                                                                                                                                                                                                                                                                                                                                                                    |
| Gross weight (g)                   | 230.0                                                                                                                                                                                                                                                                                                                                                                               |
| Remark                             | <ul> <li>Light module not included</li> <li>Mount LED driver remote and accessible</li> <li>Deep recess restricts adjustability of fixtures</li> <li>Combination with Medard requires the use of<br/>Modupoint Stick</li> <li>This is not a complete product. Jack light<br/>modules required.</li> <li>This is not a complete product. Jack light<br/>modules required.</li> </ul> |