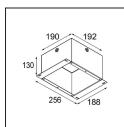

## Installation Accessories

**10889830** Installation Housing 192x190x130

12292030 Plaster Kit 190x190 - 83 1x

Choose a required accessory