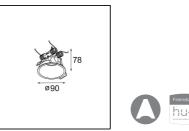

## Specifications

| Specifications                     |                                                                                                                                                                                                                                                                                                                                                                                     |
|------------------------------------|-------------------------------------------------------------------------------------------------------------------------------------------------------------------------------------------------------------------------------------------------------------------------------------------------------------------------------------------------------------------------------------|
| Material                           | 13240532                                                                                                                                                                                                                                                                                                                                                                            |
| Lamp Included                      | No                                                                                                                                                                                                                                                                                                                                                                                  |
| Number of Light<br>Sources         | 1                                                                                                                                                                                                                                                                                                                                                                                   |
| Input Voltage                      | Constant Current Driver Required                                                                                                                                                                                                                                                                                                                                                    |
| Electrical Class                   |                                                                                                                                                                                                                                                                                                                                                                                     |
| IP Rating                          | 20                                                                                                                                                                                                                                                                                                                                                                                  |
| Glow wire rating (°C)              | 960                                                                                                                                                                                                                                                                                                                                                                                 |
| Indoor/Outdoor                     | Indoor                                                                                                                                                                                                                                                                                                                                                                              |
| Application                        | Ceiling, Wall                                                                                                                                                                                                                                                                                                                                                                       |
| Mounting                           | Recessed                                                                                                                                                                                                                                                                                                                                                                            |
| Cut-out size (mm)                  | ø83                                                                                                                                                                                                                                                                                                                                                                                 |
| Mounting depth (mm)                | 110.0                                                                                                                                                                                                                                                                                                                                                                               |
| Adjustability                      | Not Applicable                                                                                                                                                                                                                                                                                                                                                                      |
| Primary Colour &<br>Primary Finish | Black, Structure                                                                                                                                                                                                                                                                                                                                                                    |
| Gross weight (g)                   | 230.0                                                                                                                                                                                                                                                                                                                                                                               |
| Remark                             | <ul> <li>Light module not included</li> <li>Mount LED driver remote and accessible</li> <li>Deep recess restricts adjustability of fixtures</li> <li>Combination with Medard requires the use of<br/>Modupoint Stick</li> <li>This is not a complete product. Jack light<br/>modules required.</li> <li>This is not a complete product. Jack light<br/>modules required.</li> </ul> |