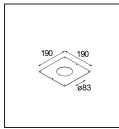

## Installation Accessories

**10889830** Installation Housing 192x190x130

12292030 Plaster Kit 190x190 - 83 1x

Choose a required accessory