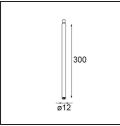

**13240209** Stick Modupoint 300 White Structure **13240232** Stick Modupoint 300 Black Structure

**13242209** Stick Modupoint Curved 90° White Structure **13242232** Stick Modupoint Curved 90° Black Structure