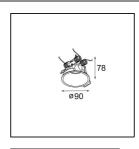

| Specifications                  |                                                                                                                                                                                                                                                                                                                                                                         |
|---------------------------------|-------------------------------------------------------------------------------------------------------------------------------------------------------------------------------------------------------------------------------------------------------------------------------------------------------------------------------------------------------------------------|
| Material                        | 13240509                                                                                                                                                                                                                                                                                                                                                                |
| Lamp Included                   | No                                                                                                                                                                                                                                                                                                                                                                      |
| Number of Light<br>Sources      | 1                                                                                                                                                                                                                                                                                                                                                                       |
| Input Voltage                   | Constant Current Driver Required                                                                                                                                                                                                                                                                                                                                        |
| Electrical Class                | III                                                                                                                                                                                                                                                                                                                                                                     |
| IP Rating                       | 20                                                                                                                                                                                                                                                                                                                                                                      |
| Glow wire rating (°C)           | 960                                                                                                                                                                                                                                                                                                                                                                     |
| Indoor/Outdoor                  | Indoor                                                                                                                                                                                                                                                                                                                                                                  |
| Application                     | Ceiling, Wall                                                                                                                                                                                                                                                                                                                                                           |
| Mounting                        | Recessed                                                                                                                                                                                                                                                                                                                                                                |
| Cut-out size (mm)               | ø83                                                                                                                                                                                                                                                                                                                                                                     |
| Mounting depth (mm)             | 110.0                                                                                                                                                                                                                                                                                                                                                                   |
| Adjustability                   | Not Applicable                                                                                                                                                                                                                                                                                                                                                          |
| Primary Colour & Primary Finish | White, Structure                                                                                                                                                                                                                                                                                                                                                        |
| Gross weight (g)                | 230.0                                                                                                                                                                                                                                                                                                                                                                   |
| Remark                          | <ul> <li>Light module not included</li> <li>Mount LED driver remote and accessible</li> <li>Deep recess restricts adjustability of fixtures</li> <li>Combination with Medard requires the use of Modupoint Stick</li> <li>This is not a complete product. Jack light modules required.</li> <li>This is not a complete product. Jack light modules required.</li> </ul> |