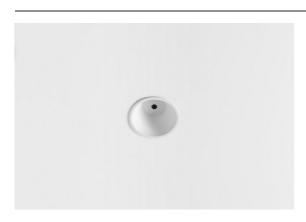

## Modupoint Round Deep Recessed 90 1x DE White Structure

1984. Modupoint enters the market. Instantly revolutionary, it was the first lighting system with interchangeable components and a refined design fully integrated with the ceiling. 2020. Modupoint Round and Modupoint Square enter with the latest smart LED lighting technology and new minimalist designs. Modupoint Round can connect Marbulito, Médard, Minude and Gamin.

| Specifications                  |                                                                                                                                                                                                                                                                                                                                                                         |
|---------------------------------|-------------------------------------------------------------------------------------------------------------------------------------------------------------------------------------------------------------------------------------------------------------------------------------------------------------------------------------------------------------------------|
| Material                        | 13240509                                                                                                                                                                                                                                                                                                                                                                |
| Lamp Included                   | No                                                                                                                                                                                                                                                                                                                                                                      |
| Number of Light<br>Sources      | 1                                                                                                                                                                                                                                                                                                                                                                       |
| Input Voltage                   | Constant Current Driver Required                                                                                                                                                                                                                                                                                                                                        |
| Electrical Class                | III                                                                                                                                                                                                                                                                                                                                                                     |
| IP Rating                       | 20                                                                                                                                                                                                                                                                                                                                                                      |
| Glow wire rating (°C)           | 960                                                                                                                                                                                                                                                                                                                                                                     |
| Indoor/Outdoor                  | Indoor                                                                                                                                                                                                                                                                                                                                                                  |
| Application                     | Ceiling, Wall                                                                                                                                                                                                                                                                                                                                                           |
| Mounting                        | Recessed                                                                                                                                                                                                                                                                                                                                                                |
| Cut-out size (mm)               | ø83                                                                                                                                                                                                                                                                                                                                                                     |
| Mounting depth (mm)             | 110.0                                                                                                                                                                                                                                                                                                                                                                   |
| Adjustability                   | Not Applicable                                                                                                                                                                                                                                                                                                                                                          |
| Primary Colour & Primary Finish | White, Structure                                                                                                                                                                                                                                                                                                                                                        |
| Gross weight (g)                | 230.0                                                                                                                                                                                                                                                                                                                                                                   |
| Remark                          | <ul> <li>Light module not included</li> <li>Mount LED driver remote and accessible</li> <li>Deep recess restricts adjustability of fixtures</li> <li>Combination with Medard requires the use of Modupoint Stick</li> <li>This is not a complete product. Jack light modules required.</li> <li>This is not a complete product. Jack light modules required.</li> </ul> |