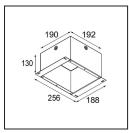

## Installation Accessories

**10889830** Installation Housing 192x190x130

12292030 Plaster Kit 190x190 - 83 1x

Choose a required accessory