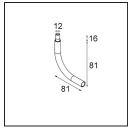

**13240209** Stick Modupoint 300 White Structure **13240232** Stick Modupoint 300 Black Structure

**13242209** Stick Modupoint Curved 90° White Structure **13242232** Stick Modupoint Curved 90° Black Structure