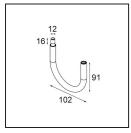

**13240209** Stick Modupoint 300 White Structure **13240232** Stick Modupoint 300 Black Structure

**13242209** Stick Modupoint Curved 90° White Structure **13242232** Stick Modupoint Curved 90° Black Structure