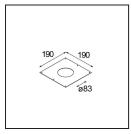

## Installation Accessories

**10889830** Installation Housing 192x190x130

12292030 Plaster Kit 190x190 - 83 1x

Choose a required accessory